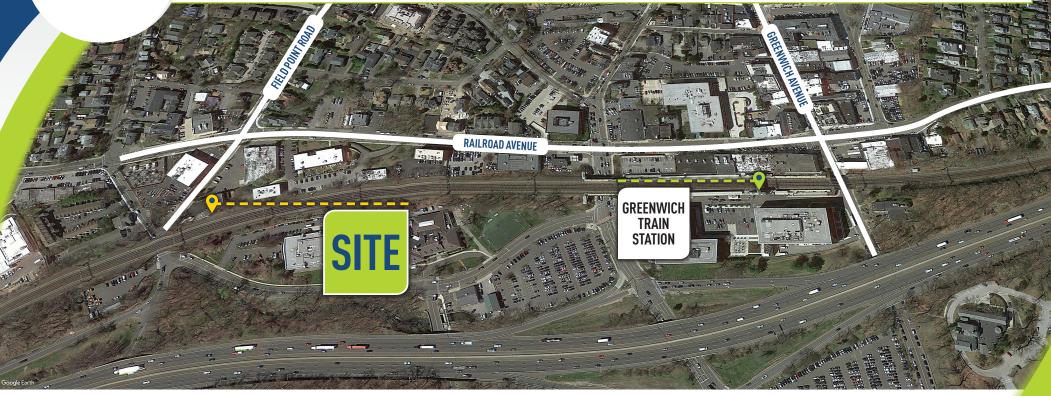

### TRUE 255 FIELD POINT ROAD | GREENWICH, CT

# **AVAILABLE: 6,947 SF**

Freestanding office/industrial building in GB-Zone located near downtown Greenwich Train Station and the exclusive enclave of Belle Haven.

- Freestanding industrial/flex building on 0.36 acres with loading dock and 2nd floor office space.
- Ideal for many uses including warehouse, contractors, health/fitness, landscaping, wholesale, office and non-profits.
- Easy access from I-95 and Route 1.
- Located 0.3 miles from the Greenwich Train Station and 0.4 miles from Greenwich Avenue.