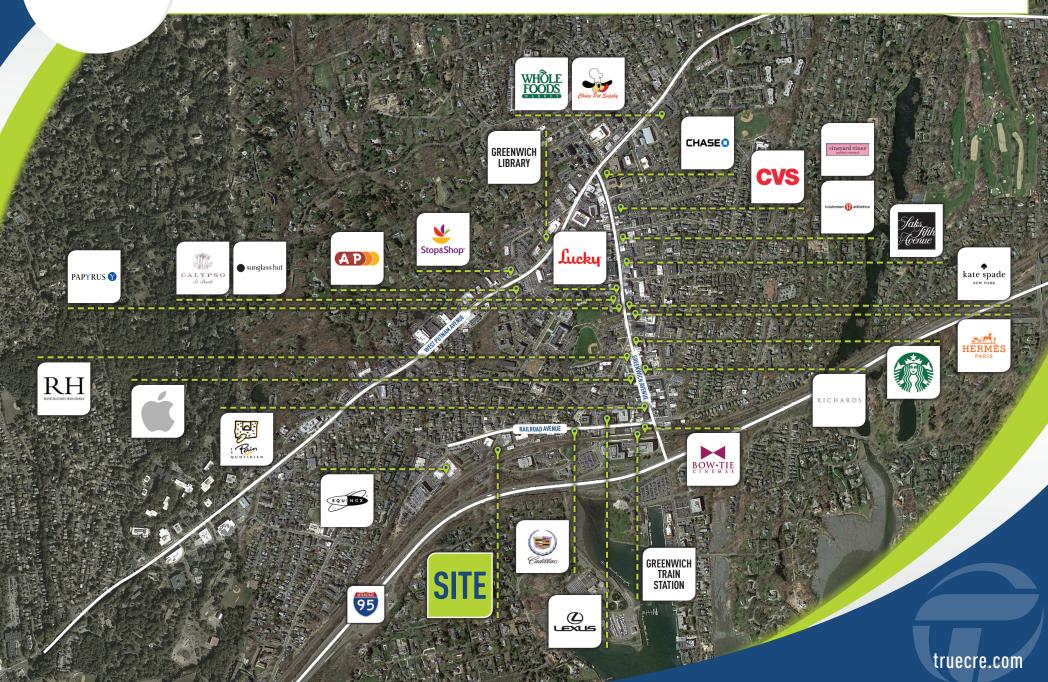

# **AVAILABLE: 6,947 SF**

Freestanding office/industrial building in GB-Zone located near downtown Greenwich Train Station and the exclusive enclave of Belle Haven.

- Freestanding industrial/flex building on 0.36 acres with loading dock and 2nd floor office space.
- Ideal for many uses including warehouse, contractors, health/fitness, landscaping, wholesale, office and non-profits.
- Easy access from I-95 and Route 1.
- Located 0.3 miles from the Greenwich Train Station and 0.4 miles from Greenwich Avenue.