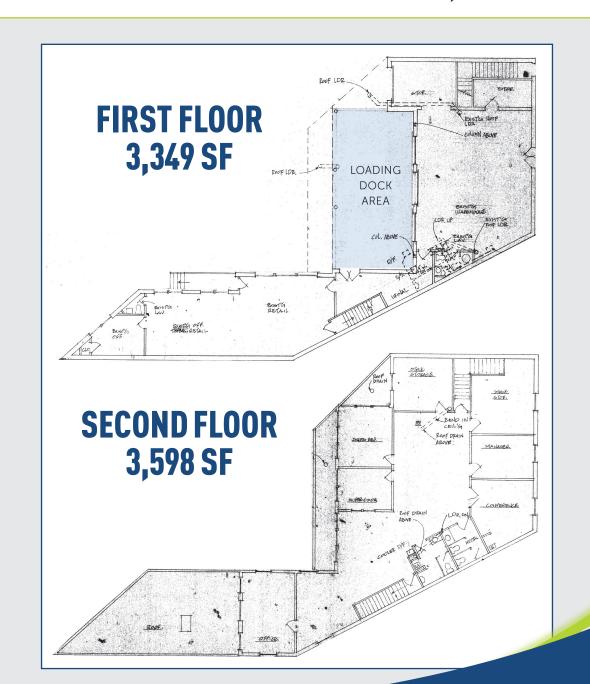

# **AVAILABLE: 6,947 SF**

Freestanding office/industrial building in GB-Zone located near downtown Greenwich Train Station and the exclusive enclave of Belle Haven.

- Freestanding industrial/flex building on 0.36 acres with loading dock and 2nd floor office space.
- Ideal for many uses including warehouse, contractors, health/fitness, landscaping, wholesale, office and non-profits.
- Easy access from I-95 and Route 1.
- Located 0.3 miles from the Greenwich Train Station and 0.4 miles from Greenwich Avenue.