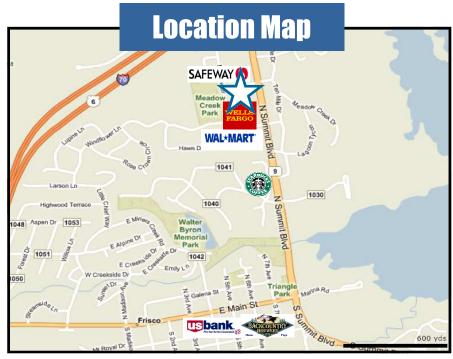

### **Property Information:**

Space Available: Unit 29

Rent: \$17.50PSF | \$8.26 NNN

Size: 1,445 Square Feet

**Lease Term:** 3 to 5 Year Lease Terms

Parking: Generous Parking With Center

 Join Safeway, Walmart and Wells Fargo in this premier retail location along the main entrance to downtown Frisco.

- Located on Summit Blvd. in Frisco, Colorado.
- CDOT-06 Annual daily traffic count of 18,100 for this specific
- intersection.
- Located in the heart of Colorado's major resort playgrounds and parks with over 3 million visitors a year.
- On-site management.