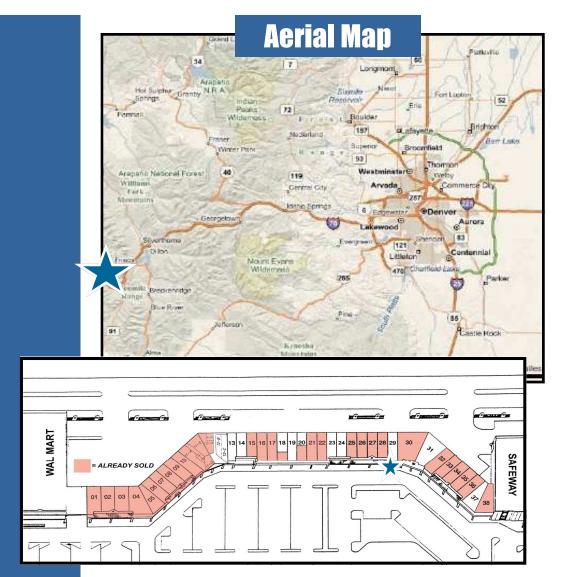

### **Property Information:**

Space Available: Unit 29

Rent: \$17.50PSF | \$8.26 NNN

Size: 1,445 Square Feet

**Lease Term:** 3 to 5 Year Lease Terms

Parking: Generous Parking With Center

 Join Safeway, Walmart and Wells Fargo in this premier retail location along the main entrance to downtown Frisco.

- Located on Summit Blvd. in Frisco, Colorado.
- CDOT-06 Annual daily traffic count of 18,100 for this specific
- intersection.
- Located in the heart of Colorado's major resort playgrounds and parks with over 3 million visitors a year.
- On-site management.