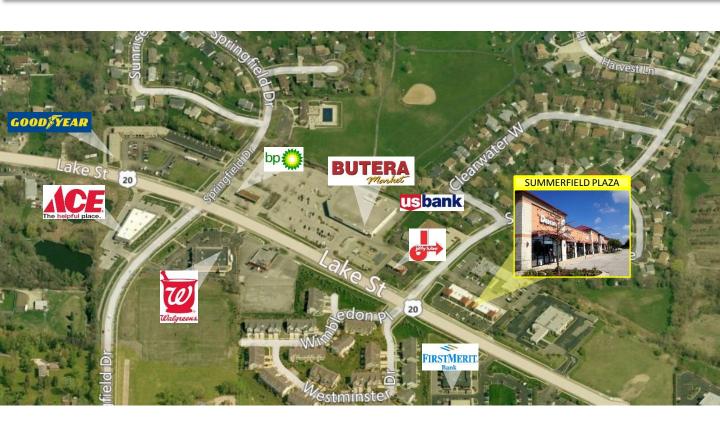

### PRIME RETAIL FOR LEASE

Summerfield Plaza is newer development located in the thriving and very busy Lake Street Corridor. These impressive all masonry buildings were strategically built to obtain a maximum exposure and visibility. Adjacent to other retailers such as Butera Market, US Bank, First Merit Bank, Jiffy Lube Walgreens and more, Summerfield Plaza and it's retailers benefit from high traffic counts, strong demographics and hundreds of nearby single family homes.

Located at the corner of Lake Street and Summerfield Drive with easy access off both Excellent exposure, buildings and an abundance of parking make this an ideal location for any retail, restaurant or medical user. A MUST SEE!