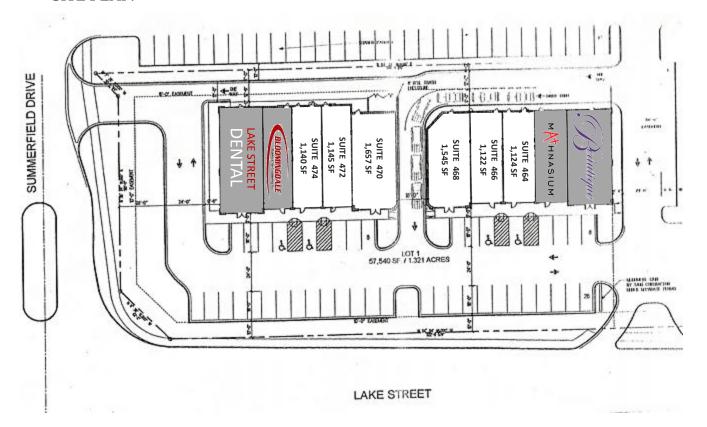

| DAILY TRAFFIC COUNT - LAKE STREET | 31,200 vehicles per day |
|-----------------------------------|-------------------------|
|-----------------------------------|-------------------------|

SITE PLAN