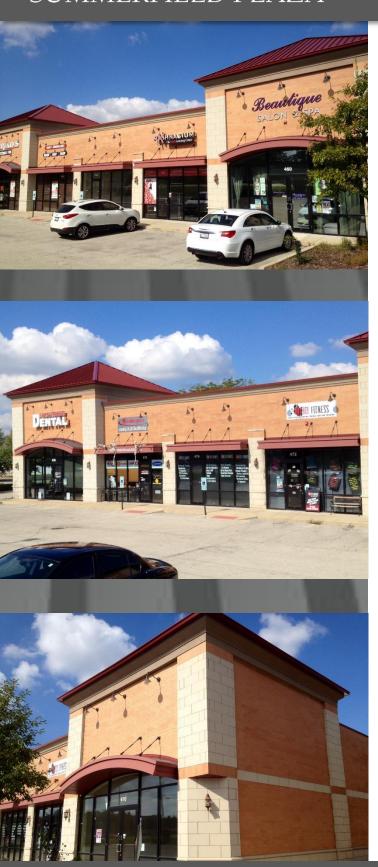

### PRIME RETAIL FOR LEASE

Summerfield Plaza is newer development located in the thriving and very busy Lake Street Corridor. These impressive all masonry buildings were strategically built to obtain a maximum exposure and visibility. Adjacent to other retailers such as Butera Market, US Bank, First Merit Bank, Jiffy Lube Walgreens and more, Summerfield Plaza and it's retailers benefit from high traffic counts, strong demographics and hundreds of nearby single family homes.

Located at the corner of Lake Street and Summerfield Drive with easy access off both Excellent exposure, buildings and an abundance of parking make this an ideal location for any retail, restaurant or medical user. A MUST SEE!

## SUMMERFIELD PLAZA 460-478 LAKE STREET, ROSELLE IL