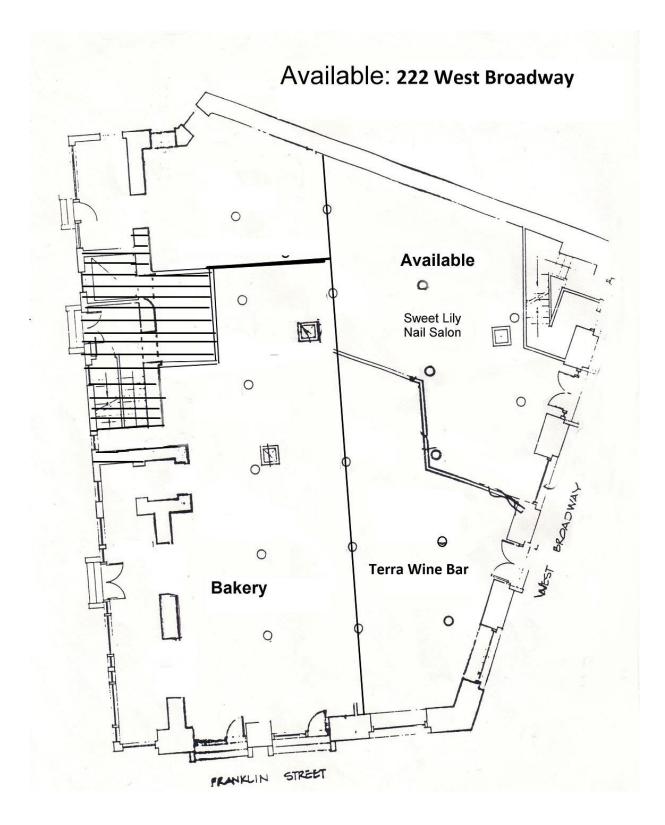

## 222 West Broadway

Near Franklin and White Streets

| Neighborhood           | Tribeca                            | _ |
|------------------------|------------------------------------|---|
| Approximate Size       | 1,200 sf ground floor, no basement |   |
| Approximate Frontage   | 16 feet                            |   |
| OK Uses                | No Cooking, please                 |   |
| Formerly               | Nail Salon                         |   |
| Rent                   | \$10,000 / month                   |   |
| Features               | Charming storefront                | F |
|                        | 12' ceilings                       |   |
|                        | Very clean condition               |   |
| Possession             | Immediate                          |   |
| 2020 Census (One mile) | Mean Household Income: \$163,668   |   |
| Neighbors              | American Whiskey, Todd Snyder,     |   |
|                        | Attraversa, Roxy Hotel             | 1 |
| Transportation         | Franklin Street: 🚹                 |   |