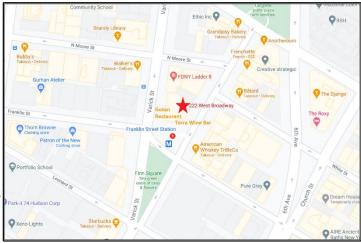

## 222 West Broadway

Near Franklin and White Streets

| Neighborhood           | Tribeca                            | _ |
|------------------------|------------------------------------|---|
| Approximate Size       | 1,200 sf ground floor, no basement |   |
| Approximate Frontage   | 16 feet                            |   |
| OK Uses                | No Cooking, please                 |   |
| Formerly               | Nail Salon                         |   |
| Rent                   | \$10,000 / month                   |   |
| Features               | Charming storefront                | F |
|                        | 12' ceilings                       |   |
|                        | Very clean condition               |   |
| Possession             | Immediate                          |   |
| 2020 Census (One mile) | Mean Household Income: \$163,668   |   |
| Neighbors              | American Whiskey, Todd Snyder,     |   |
|                        | Attraversa, Roxy Hotel             | 1 |
| Transportation         | Franklin Street: 🚹                 |   |