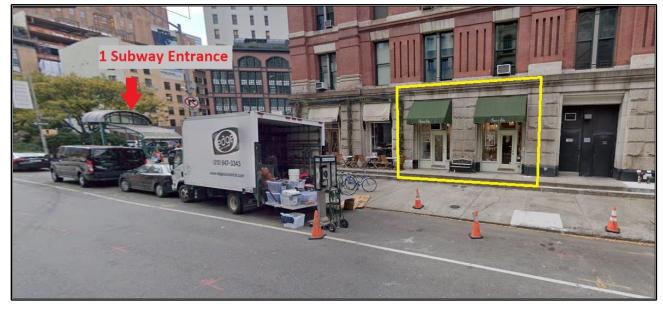

## 222 West Broadway

Near Franklin and White Streets

| Neighborhood           | Tribeca                            | _ |
|------------------------|------------------------------------|---|
| Approximate Size       | 1,200 sf ground floor, no basement |   |
| Approximate Frontage   | 16 feet                            |   |
| OK Uses                | No Cooking, please                 |   |
| Formerly               | Nail Salon                         |   |
| Rent                   | \$10,000 / month                   |   |
| Features               | Charming storefront                | F |
|                        | 12' ceilings                       |   |
|                        | Very clean condition               |   |
| Possession             | Immediate                          |   |
| 2020 Census (One mile) | Mean Household Income: \$163,668   |   |
| Neighbors              | American Whiskey, Todd Snyder,     |   |
|                        | Attraversa, Roxy Hotel             | 1 |
| Transportation         | Franklin Street: 🚹                 |   |