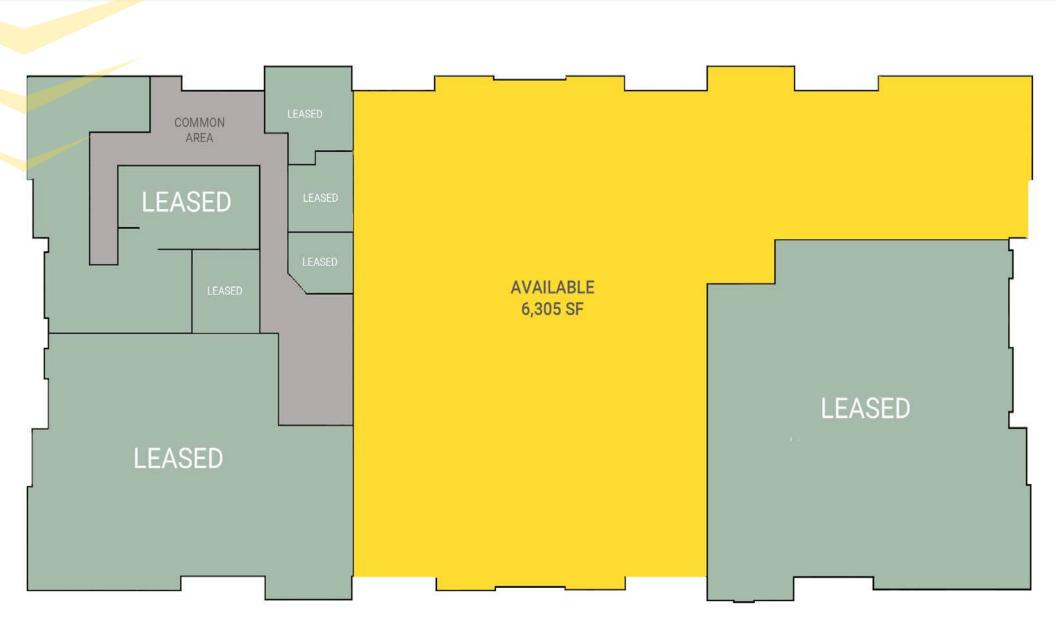

#### **Building C**

- · Available: 6,305 SF
- Rental Rate: \$1.65 PSF Annually | \$19.75 PSF Monthly
- NNN: \$3,786.20/month
- Available April 1, 2022
- 2 Year Lease Term due to 2024 Redevelopment
- Rent Steps
  - 1.1.22-12.31.22 \$10,376.98/month
  - 1.1.23-10.31.23 \$10,688.29/month