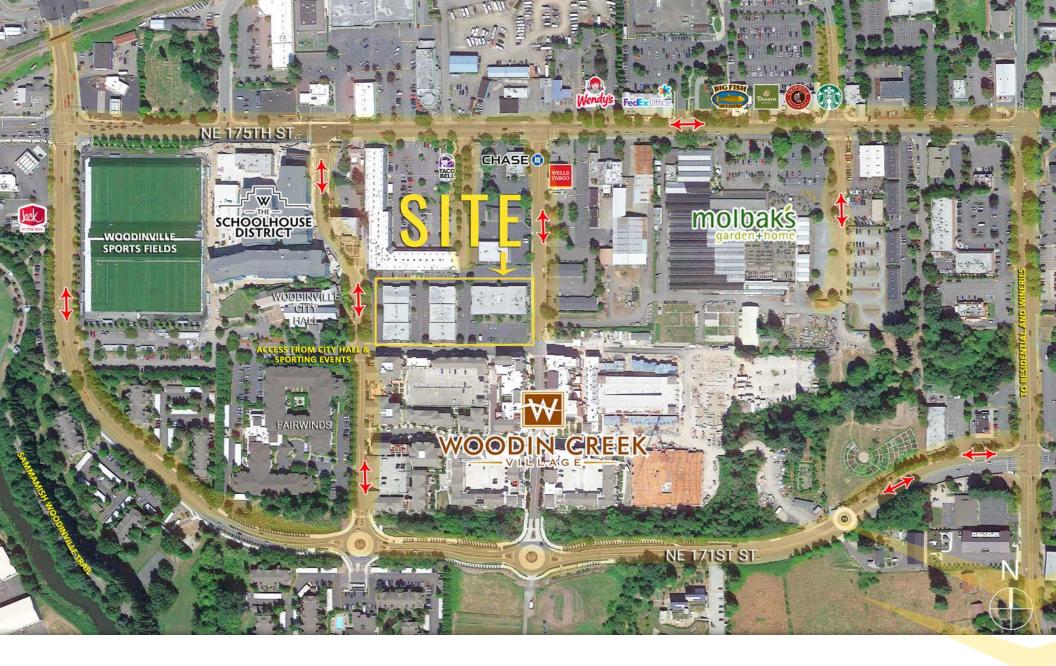

## MARKET AERIAL

#### Woodinville City Center

17311 135th Avenue NE, Woodinville, WA 98072

#### **WOODINVILLE CITY CENTER**

is comprised of three separate office buildings in the heart of downtown Woodinville. Uniquely situated between the new Woodin Creek Marketplace and Woodinville School District and equidistant to both Seattle and Bellevue. Woodinville welcomes 750,000+ visitors annually and is within the top 6% of highest capita in the state. Located moments from SR 522 and minutes from Interstate 5, which increases its daytime population significantly and allows ease of access to office tenants and users alike. Free ample parking.