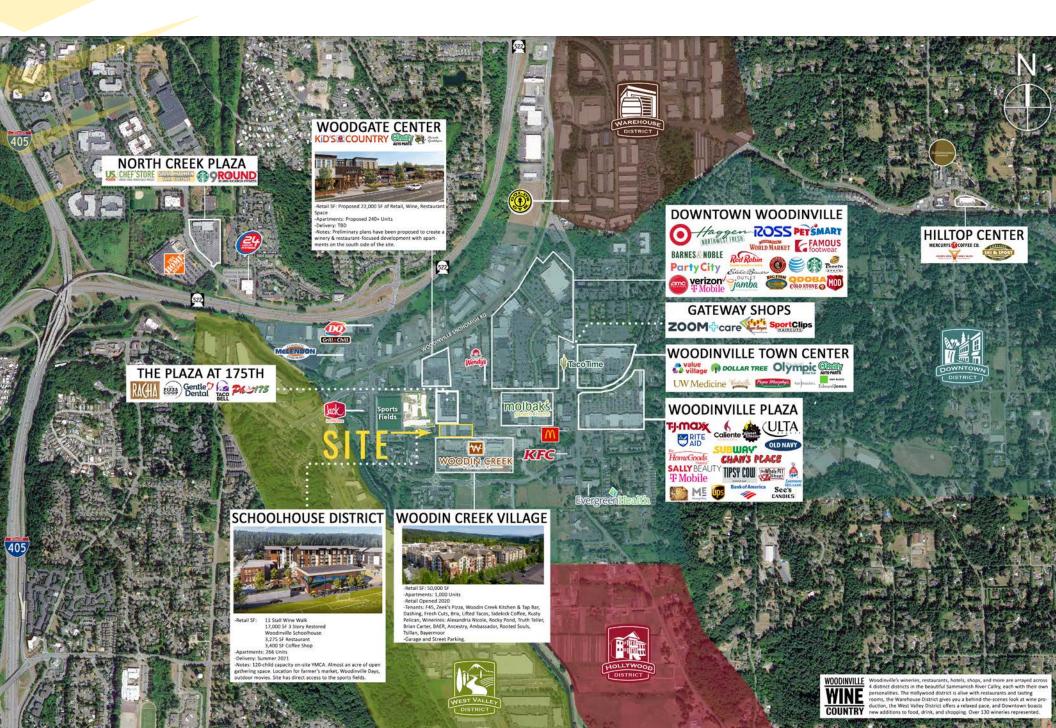

## MARKET AERIAL

#### Woodinville City Center

17311 135th Avenue NE, Woodinville, WA 98072