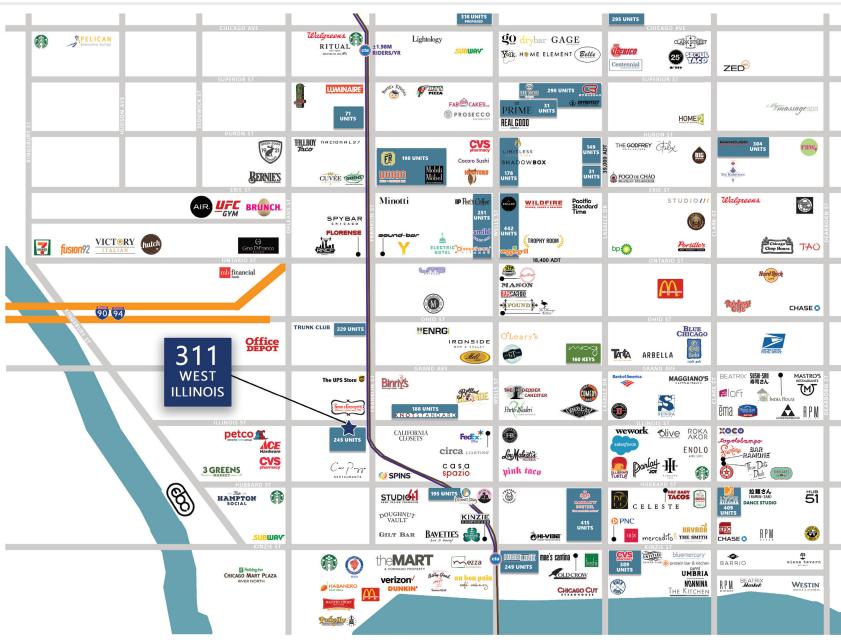

#### **NEIGHBORS**

Gene & Georgetti's, Gilt Bar, Bavette's Bar & Boeuf, Brown Bag Seafood, Joe & The Juice, Foxtrot