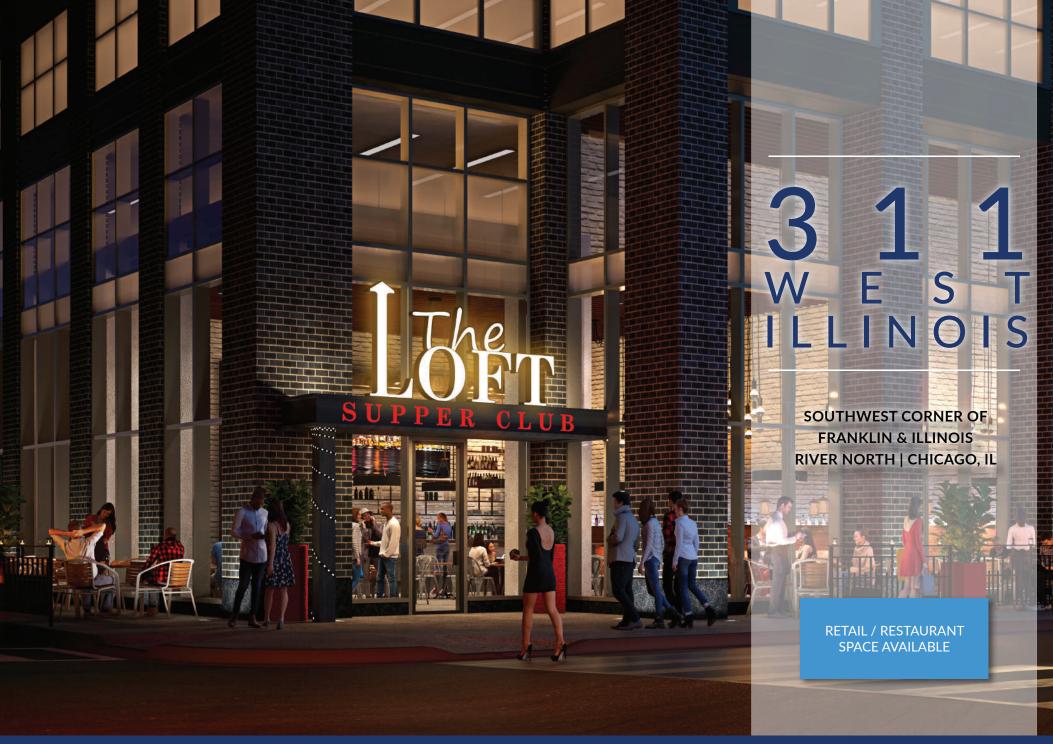

### RIVER NORTH RETAIL / RESTAURANT SPACE AVAILABLE

# **311 WEST ILLINOIS STREET**

Southwest Corner of Franklin & Illinois | Chicago, IL

| SPACE AVAILABLE                                                                                              | <b>POPULATION DENSITY</b> | 21,528    | ½ Mile |
|--------------------------------------------------------------------------------------------------------------|---------------------------|-----------|--------|
| 3,100 SF                                                                                                     |                           | 78,726    | 1 Mile |
| Frontage - 70 FT along West Illinois Street                                                                  |                           | 199,232   | 2 Mile |
| 47 FT along North Franklin Street                                                                            | <b>DAYTIME EMPLOYMENT</b> | 68,306    | ½ Mile |
|                                                                                                              |                           | 348,607   | 1 Mile |
| <ul> <li>SITE SUMMARY</li> <li>Located at the base of a new 25-story, 245-unit luxury residential</li> </ul> |                           | 437,567   | 2 Mile |
| development  20-foot celings                                                                                 | <b>AVERAGE HH INCOME</b>  | \$134,161 | ½ Mile |
| <ul> <li>Ideal for cafe/restaurant, fitness, and gallery uses</li> </ul>                                     |                           | \$126,253 | 1 Mile |
|                                                                                                              |                           | \$126,546 | 2 Mile |