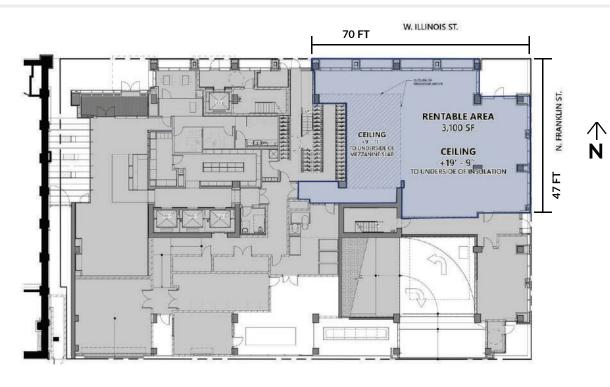

# **311 WEST ILLINOIS STREET**

Southwest Corner of Franklin & Illinois | Chicago, IL

| SPACE AVAILABLE                                                                                              | <b>POPULATION DENSITY</b> | 21,528    | ½ Mile |
|--------------------------------------------------------------------------------------------------------------|---------------------------|-----------|--------|
| 3,100 SF                                                                                                     |                           | 78,726    | 1 Mile |
| Frontage - 70 FT along West Illinois Street                                                                  |                           | 199,232   | 2 Mile |
| 47 FT along North Franklin Street                                                                            | <b>DAYTIME EMPLOYMENT</b> | 68,306    | ½ Mile |
|                                                                                                              |                           | 348,607   | 1 Mile |
| <ul> <li>SITE SUMMARY</li> <li>Located at the base of a new 25-story, 245-unit luxury residential</li> </ul> |                           | 437,567   | 2 Mile |
| development  20-foot celings                                                                                 | <b>AVERAGE HH INCOME</b>  | \$134,161 | ½ Mile |
| <ul> <li>Ideal for cafe/restaurant, fitness, and gallery uses</li> </ul>                                     |                           | \$126,253 | 1 Mile |
|                                                                                                              |                           | \$126,546 | 2 Mile |