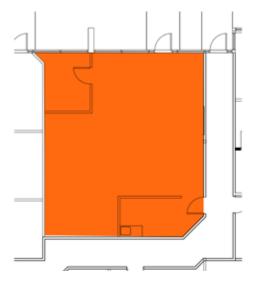

# For Lease

## Park 8000 Office Space

8009 South 180th Street, Kent, WA

## Great Medical Space Available

# Building signage available

Suite 114: 1,794 RSF on endcap facing 180th Street

Suite 108: 1,136 RSF facing 180th Street

Outstanding access to SR-167

High visibility location fronting on South 180th Street

Close to food services

Asking \$18.00 gross



#### Location



#### Contact

**Richard Davidson** 206.248.7314 richardd@kiddermathews.com

Brian Clapp 206.248.7316 bclapp@kiddermathews.com



# Park 8000 Office Space

## Suite 114



## Suite 108



#### Contact

**Richard Davidson** 206.248.7314 richardd@kiddermathews.com

Brian Clapp 206.248.7316 bclapp@kiddermathews.com