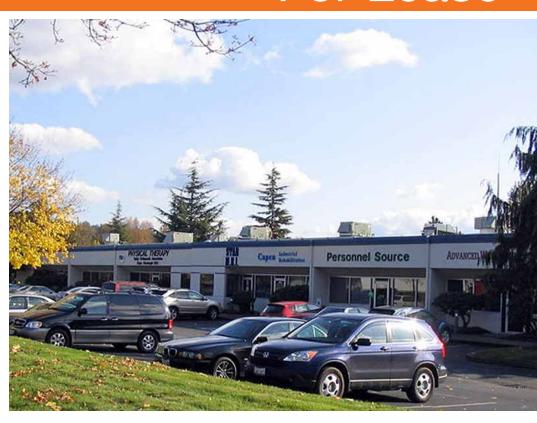

## Great Medical Space Available

# Building signage available

Suite 114: 1,794 RSF on endcap facing 180th Street

Suite 108: 1,136 RSF facing 180th Street

Outstanding access to SR-167

High visibility location fronting on South 180th Street

Close to food services

Asking \$18.00 gross