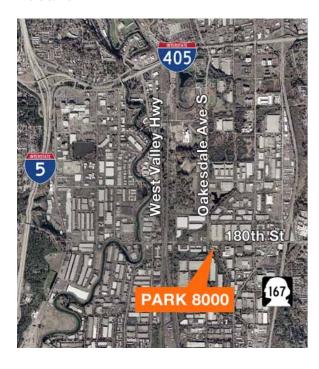

# For Lease

## Park 8000 Office Space

8009 South 180th Street, Kent, WA

## Great Medical Space Available

# Building signage available

Suite 114: 1,794 RSF on endcap facing 180th Street

Suite 108: 1,136 RSF facing 180th Street

Outstanding access to SR-167

High visibility location fronting on South 180th Street

Close to food services

Asking \$18.00 gross



#### Location



#### Contact

**Richard Davidson** 206.248.7314 richardd@kiddermathews.com

Brian Clapp 206.248.7316 bclapp@kiddermathews.com



# Park 8000 Office Space

## Suite 114



## Suite 108



#### Contact

**Richard Davidson** 206.248.7314 richardd@kiddermathews.com

Brian Clapp 206.248.7316 bclapp@kiddermathews.com