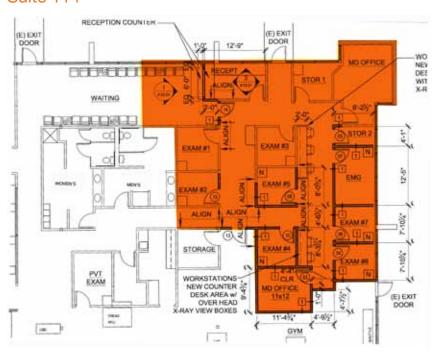

# For Lease

## Park 8000 Office Space

8009 South 180th Street, Kent, WA

## Great Medical Space Available

# Building signage available

Suite 114: 1,794 RSF on endcap facing 180th Street

Suite 108: 1,136 RSF facing 180th Street

Outstanding access to SR-167

High visibility location fronting on South 180th Street

Close to food services

Asking \$18.00 gross



#### Location



#### Contact

**Richard Davidson** 206.248.7314 richardd@kiddermathews.com

Brian Clapp 206.248.7316 bclapp@kiddermathews.com



# Park 8000 Office Space

## Suite 114



## Suite 108



#### Contact

**Richard Davidson** 206.248.7314 richardd@kiddermathews.com

Brian Clapp 206.248.7316 bclapp@kiddermathews.com