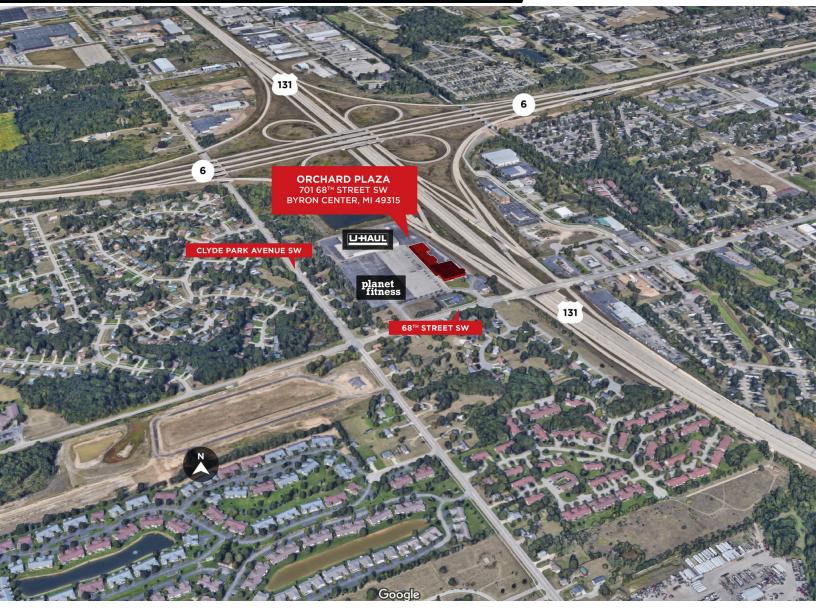

## **FOR LEASE**

ORCHARD PLAZA 701 68TH STREET SW BYRON CENTER, MI 49315

FOR MORE INFORMATION PLEASE CONTACT:

**DAVID GIMPLE** david.gimple@freg.com

248.324.2000 eCODE 218