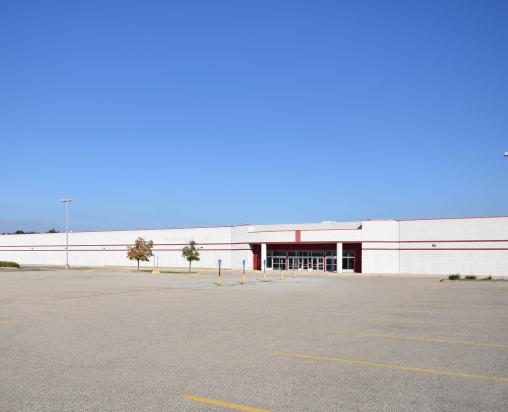

### **OR LEASE**

ORCHARD PLAZA 701 68TH STREET SW BYRON CENTER, MI 49315

### **PROPERTY FEATURES:**

- 1,600 to 115,662 SF available, includes large anchor space
- · Center benefits from high average daily traffic volume from 68th St SW and Highway 131
- Ample parking available
- Former salon space available
- 186,449 SF community shopping center featuring multiple national retailers
- Located 13 miles south of downtown Grand Rapids, one of the fastest growing economies in the country
- Easy access from Highway 131