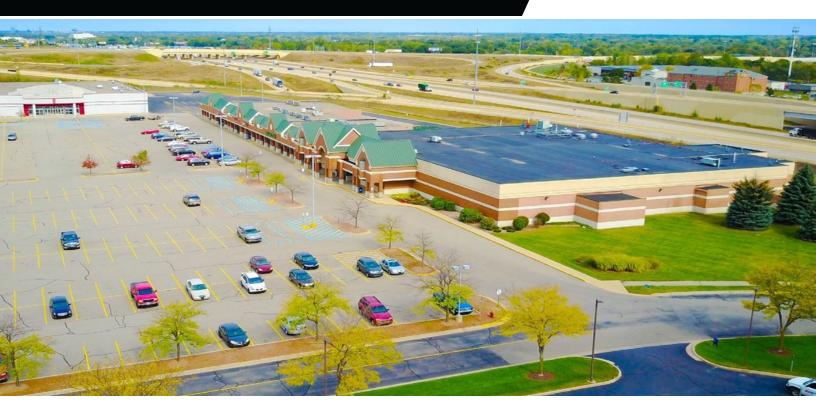

### **OR LEASE**

ORCHARD PLAZA 701 68TH STREET SW BYRON CENTER, MI 49315

### **PROPERTY FEATURES:**

- 1,600 to 115,662 SF available, includes large anchor space
- · Center benefits from high average daily traffic volume from 68th St SW and Highway 131
- Ample parking available
- Former salon space available
- 186,449 SF community shopping center featuring multiple national retailers
- Located 13 miles south of downtown Grand Rapids, one of the fastest growing economies in the country
- Easy access from Highway 131