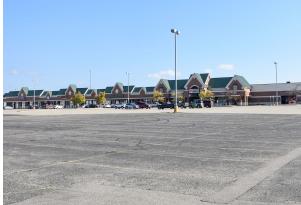

### **PROPERTY FEATURES:**

- 1,600 to 115,662 SF available, includes large anchor space
- · Center benefits from high average daily traffic volume from 68th St SW and Highway 131
- Ample parking available
- Former salon space available
- 186,449 SF community shopping center featuring multiple national retailers
- Located 13 miles south of downtown Grand Rapids, one of the fastest growing economies in the country
- Easy access from Highway 131