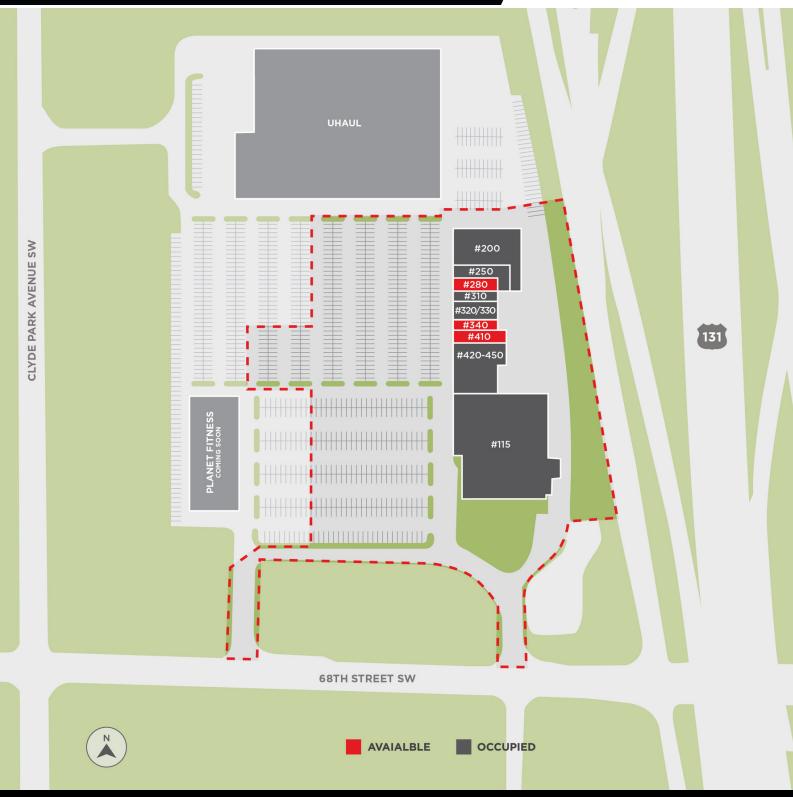

## **FOR LEASE**

ORCHARD PLAZA 701 68TH STREET SW BYRON CENTER, MI 49315

| AVAILABLE SUITES |              |               |            |           |            |          |  |  |  |  |
|------------------|--------------|---------------|------------|-----------|------------|----------|--|--|--|--|
| SPACE            | SPACE USE    | LEASE RATE    | LEASE TYPE | SIZE (SF) | TERM       | COMMENTS |  |  |  |  |
| SUITE 280        | Strip Center | \$10.00 SF/yr | NNN        | 1,762 SF  | Negotiable |          |  |  |  |  |
| SUITE 340        | Strip Center | \$10.00 SF/yr | NNN        | 1,600 SF  | Negotiable |          |  |  |  |  |
| SUITE 410        | Strip Center | \$10.00 SF/yr | NNN        | 3,053 SF  | Negotiable |          |  |  |  |  |