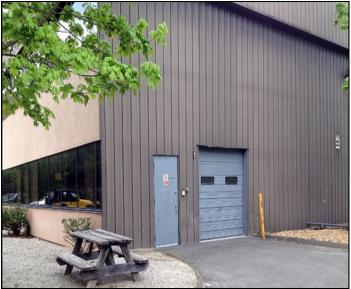

## ~ FOR LEASE ~ OFFICE or INDUSTRIAL SPACE

6 Trowbridge Drive, Unit 1D, Bethel, CT

| Size:        | +/- 2,400, 3,700 or 6,000 Sq. Ft. |
|--------------|-----------------------------------|
| Year Built:  | 1988                              |
| Zone:        | IP (Prof. Office/Industrial)      |
| Power;       | 200 Amp, 3 Phase                  |
| Utilities:   | City Water, Sewer and Gas         |
| Heating:     | Gas Heat                          |
| Cooling:     | Central A/C                       |
| Loading:     | 1 Drive-In Door                   |
| Sprinklers:  | Yes                               |
| Lease Price: | \$7.00 NNN                        |

Clean and bright space ideal for any professional office, light manufacturing or lab use. Building has lots of windows and great parking.

Mick Consalvo 203.241-5188 mconsalvo@towercorp.com

Tower Realty Corp. / 246 Federal Rd., Suite D26, Brookfield, CT 06804 / www.towercorp.com 203-775-5000 Office / 203-546-7793 Fax