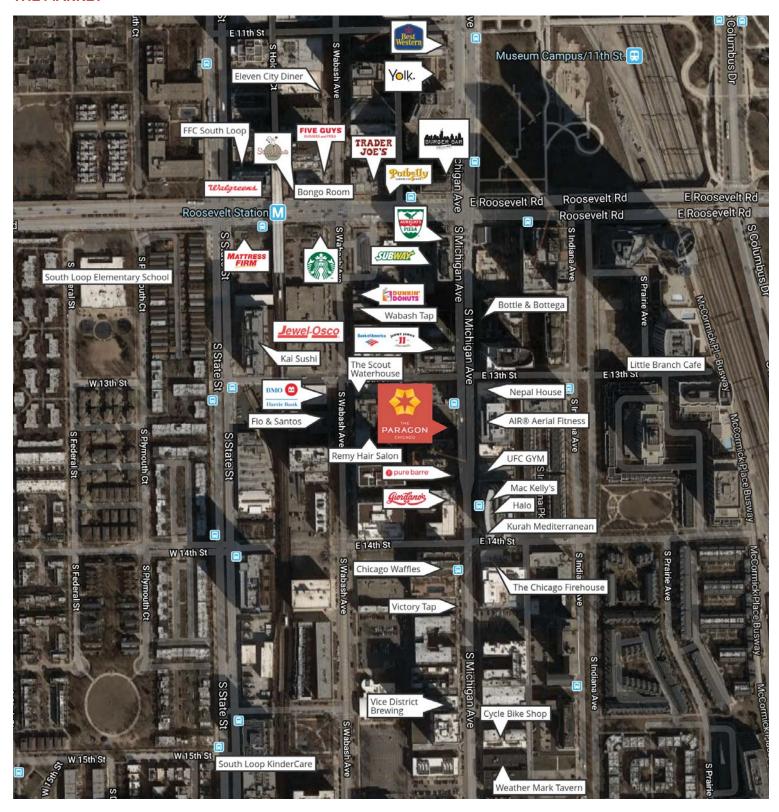

s), Grant Park, Museum Campus, Soldier Field and more
- » Area tenants include Trader Joe's, Starbucks, Potbelly, Giordano's, Pure Barre, Chicago Firehouse Restaurant and more

| DEMOGRAPHIC SUMMARY      |           |           |           |
|--------------------------|-----------|-----------|-----------|
|                          | .25 mile  | .5 mile   | 1 mile    |
| Estimated Population     | 12,550    | 22,204    | 46,412    |
| Estimated Households     | 7,406     | 12,857    | 24,228    |
| Average Household Income | \$137,625 | \$134,133 | \$124,494 |
| Adj. Daytime Populations | 6,089     | 14,669    | 85,057    |

AREA RETAILERS





















For more information:

### **DOUG RENNER**



### **SITE PLAN**





RETAIL SPACE IN THE HEART OF THE SOUTH LOOP

#### THE MARKET







### **BLOCKS FROM SOME OF CHICAGO'S BEST ATTRACTIONS**



**SOLDIER FIELD** 



**GRANT PARK** 



**MUSEUM CAMPUS** 



**SHEDD AQUARIUM** 







**HUNTINGTON BANK PAVILLION** 



**NORTHERLY ISLAND** 



**BUCKINGHAM FOUNTAIN** 



#### **INCREDIBLE SOUTH LOOP LOCATION**









For more information:

DOUG RENNER doug.renner@baumrealty.com 312.275.3137





RETAIL SPACE IN THE HEART OF THE SOUTH LOOP





**DOUG RENNER** 312.275.3137

MARK FREDERICKS