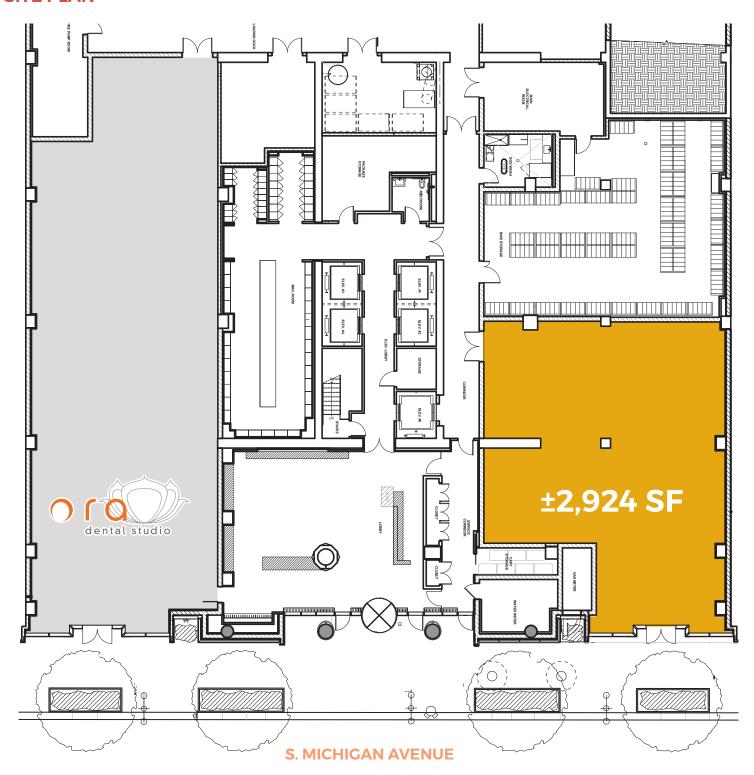

### **SITE PLAN**

RETAIL SPACE IN THE HEART OF THE SOUTH LOOP

### SITE HIGHLIGHTS

- » ±2,924 SF available
- » Located on the ground floor of a brand new, 47 story, 500 unit luxury apartment building
- » Excellent location on S. Michigan Avenue in the heart of the South Loop
- » Blocks from Roosevelt Road, CTA Roosevelt Station (3.7M Annual Riders), Grant Park, Museum Campus, Soldier Field and more
- » Area tenants include Trader Joe's, Starbucks, Potbelly, Giordano's, Pure Barre, Chicago Firehouse Restaurant and more