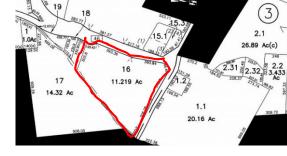

## **GROUND LEASE OR PURCHASE**

- Superior land site in Norwich
- Will build-to-suit, ground lease or sell
- · Located across from Walmart Supercenter
- High traffic at 13,449 AADT
- Ideal for retail or professional office
- Hotel development opportunity, serving Chenango County's strong industrial base