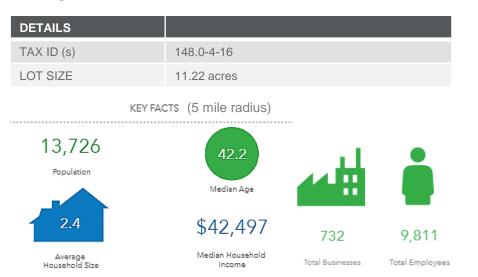

## **GROUND LEASE OR PURCHASE**

- Superior land site in Norwich
- Will build-to-suit, ground lease or sell
- · Located across from Walmart Supercenter
- High traffic at 13,449 AADT
- Ideal for retail or professional office
- Hotel development opportunity, serving Chenango County's strong industrial base