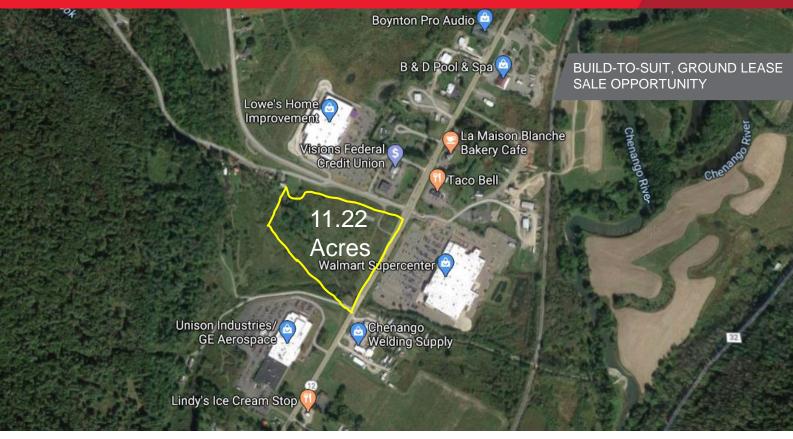

## **DEVELOPMENT OPPORTUNITY** LOWER RAVINE ROAD

Norwich, NY

## **GROUND LEASE OR PURCHASE**

- Superior land site in Norwich
- Will build-to-suit, ground lease or sell
- · Located across from Walmart Supercenter
- High traffic at 13,449 AADT
- Ideal for retail or professional office
- Hotel development opportunity, serving Chenango County's strong industrial base