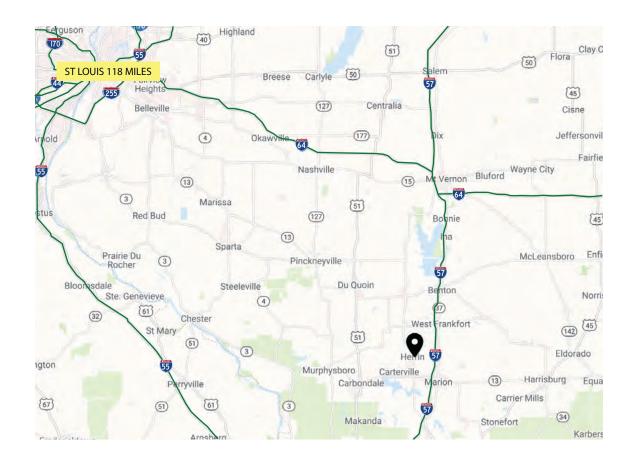

#### ADDITIONAL INFORMATION

| Transportation:  | I-57: 5.5 miles<br>Veteran's Airport of Southern Illinois: 4.8 miles      |
|------------------|---------------------------------------------------------------------------|
| Location:        | St. Louis: 86 miles<br>Nashville: 167 miles<br>Memphis: 192 miles         |
| Major Employers: | Penn Aluminum International<br>Com-Pac International<br>Intertape Polymer |

### LOCATION MAP

No warranty or representation, express or implied, is made to the accuracy or completeness of the information contained herein, and same is submitted subject to errors, omissions, change of price, rental or other conditions, withdrawal without notice, and to any special listing conditions imposed by the property owner(s). As applicable, we make no representation as to the condition of the property (or properties) in question.