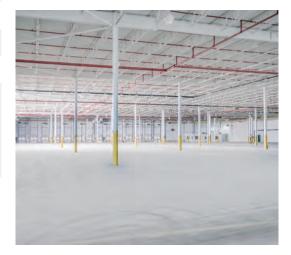

### PROPERTY DETAILS

| Building Size:      | 547,169 SF                                                                          |
|---------------------|-------------------------------------------------------------------------------------|
| Floors:             | 1                                                                                   |
| Available Space:    | 463,418 SF                                                                          |
| Minimum Divisible:  | 100,000 SF                                                                          |
| Maximum Contiguous: | 463,418 SF                                                                          |
| Warehouse Space:    | 463,418 SF                                                                          |
| Construction:       | Roof: Rubber membrane<br>Walls: Metal and masonry<br>Floors: 6" Reinforced concrete |
| Year Built:         | 1946-1973 - Renovated 2017                                                          |
| Sprinklers:         | 100% Wet                                                                            |
| Parking:            | 1,050+ Surface spaces                                                               |
| Land Area:          | 36.48 Acres                                                                         |
| Zoning:             | I-1: General Industrial District                                                    |
| Parcel ID:          | 02-30-288-001   02-29-107-010   02-29-151-001                                       |
| Clear Height:       | 19-25'                                                                              |
| Column Width/Depth: | 40x60'                                                                              |
| Drive-In Doors:     | 6                                                                                   |
| Dock Doors:         | 20                                                                                  |
| Lighting:           | Т8                                                                                  |
| Power:              | Heavy power throughout                                                              |
| Rail Access:        | Progressive Rail spur                                                               |
| Cranes:             | 3 1-ton<br>2 2-ton<br>2 15-ton<br>2 10-ton<br>1 12-ton<br>1 50-ton                  |
| OpEx Estimate 2019: | \$0.34                                                                              |