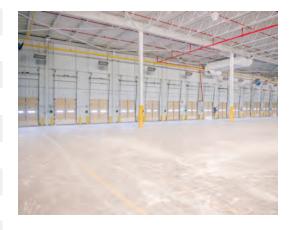

### PROPERTY DETAILS

| Building Size:      | 547,169 SF                                                                          |
|---------------------|-------------------------------------------------------------------------------------|
| Floors:             | 1                                                                                   |
| Available Space:    | 463,418 SF                                                                          |
| Minimum Divisible:  | 100,000 SF                                                                          |
| Maximum Contiguous: | 463,418 SF                                                                          |
| Warehouse Space:    | 463,418 SF                                                                          |
| Construction:       | Roof: Rubber membrane<br>Walls: Metal and masonry<br>Floors: 6" Reinforced concrete |
| Year Built:         | 1946-1973 - Renovated 2017                                                          |
| Sprinklers:         | 100% Wet                                                                            |
| Parking:            | 1,050+ Surface spaces                                                               |
| Land Area:          | 36.48 Acres                                                                         |
| Zoning:             | I-1: General Industrial District                                                    |
| Parcel ID:          | 02-30-288-001   02-29-107-010   02-29-151-001                                       |
| Clear Height:       | 19-25'                                                                              |
| Column Width/Depth: | 40x60'                                                                              |
| Drive-In Doors:     | 6                                                                                   |
| Dock Doors:         | 20                                                                                  |
| Lighting:           | Т8                                                                                  |
| Power:              | Heavy power throughout                                                              |
| Rail Access:        | Progressive Rail spur                                                               |
| Cranes:             | 3 1-ton<br>2 2-ton<br>2 15-ton<br>2 10-ton<br>1 12-ton<br>1 50-ton                  |
| OpEx Estimate 2019: | \$0.34                                                                              |