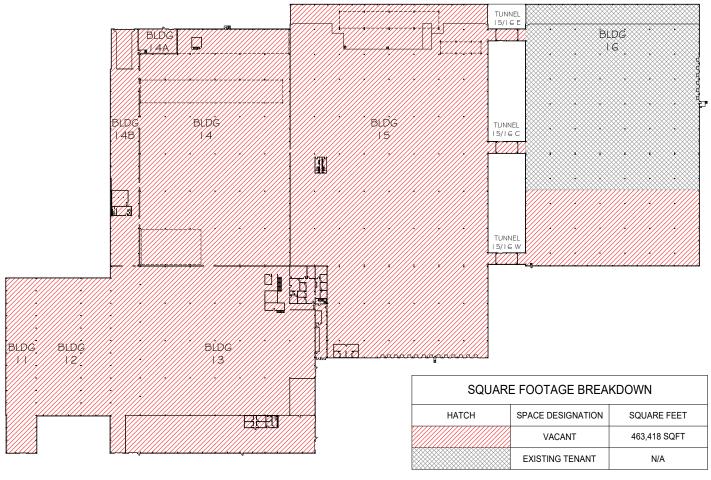

### PROPERTY DETAILS

| Building Size:      | 547,169 SF                                                                          |
|---------------------|-------------------------------------------------------------------------------------|
| Floors:             | 1                                                                                   |
| Available Space:    | 463,418 SF                                                                          |
| Minimum Divisible:  | 100,000 SF                                                                          |
| Maximum Contiguous: | 463,418 SF                                                                          |
| Warehouse Space:    | 463,418 SF                                                                          |
| Construction:       | Roof: Rubber membrane<br>Walls: Metal and masonry<br>Floors: 6" Reinforced concrete |
| Year Built:         | 1946-1973 - Renovated 2017                                                          |
| Sprinklers:         | 100% Wet                                                                            |
| Parking:            | 1,050+ Surface spaces                                                               |
| Land Area:          | 36.48 Acres                                                                         |
| Zoning:             | I-1: General Industrial District                                                    |
| Parcel ID:          | 02-30-288-001   02-29-107-010   02-29-151-001                                       |
| Clear Height:       | 19-25'                                                                              |
| Column Width/Depth: | 40x60'                                                                              |
| Drive-In Doors:     | 6                                                                                   |
| Dock Doors:         | 20                                                                                  |
| Lighting:           | Т8                                                                                  |
| Power:              | Heavy power throughout                                                              |
| Rail Access:        | Progressive Rail spur                                                               |
| Cranes:             | 3 1-ton<br>2 2-ton<br>2 15-ton<br>2 10-ton<br>1 12-ton<br>1 50-ton                  |
| OpEx Estimate 2019: | \$0.34                                                                              |

AVAILABLE FOR LEASE

INDUSTRIAL | MANUFACTURING | WAREHOUSE 410 E LYERLA DRIVE | HERRIN, IL | 62948

SITE PLAN

FLOOR PLAN 1 SCALE: 1"=40

FOR COMPLETE INFORMATION CONTACT: ✓ JLENNARTZ@PHOENIXINVESTORS.COM | **└** (414) 312-6633 ♀ 401 EAST KILBOURN AVENUE, SUITE 201, MILWAUKEE, WI 53202