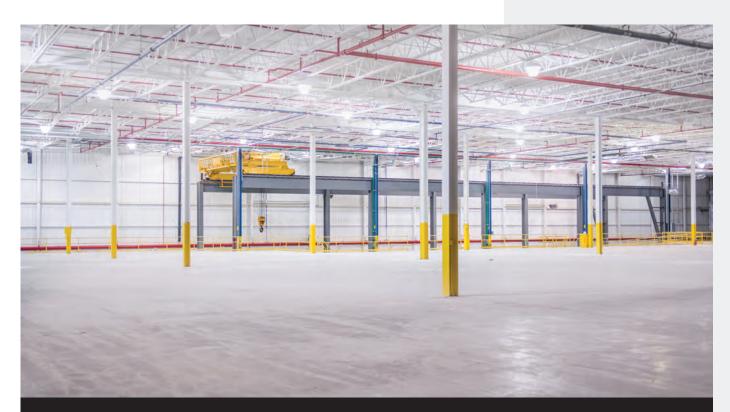

#### SPACE FEATURES

- Recently renovated
- 11 cranes ranging from 1-50 tons
- Rail spur
- High efficiency T8 lighting

### PROPERTY DETAILS

| Building Size:      | 547,169 SF                                                                          |
|---------------------|-------------------------------------------------------------------------------------|
| Floors:             | 1                                                                                   |
| Available Space:    | 463,418 SF                                                                          |
| Minimum Divisible:  | 100,000 SF                                                                          |
| Maximum Contiguous: | 463,418 SF                                                                          |
| Warehouse Space:    | 463,418 SF                                                                          |
| Construction:       | Roof: Rubber membrane<br>Walls: Metal and masonry<br>Floors: 6" Reinforced concrete |
| Year Built:         | 1946-1973 - Renovated 2017                                                          |
| Sprinklers:         | 100% Wet                                                                            |
| Parking:            | 1,050+ Surface spaces                                                               |
| Land Area:          | 36.48 Acres                                                                         |
| Zoning:             | I-1: General Industrial District                                                    |
| Parcel ID:          | 02-30-288-001   02-29-107-010   02-29-151-001                                       |
| Clear Height:       | 19-25'                                                                              |
| Column Width/Depth: | 40x60'                                                                              |
| Drive-In Doors:     | 6                                                                                   |
| Dock Doors:         | 20                                                                                  |
| Lighting:           | Т8                                                                                  |
| Power:              | Heavy power throughout                                                              |
| Rail Access:        | Progressive Rail spur                                                               |
| Cranes:             | 3 1-ton<br>2 2-ton<br>2 15-ton<br>2 10-ton<br>1 12-ton<br>1 50-ton                  |
| OpEx Estimate 2019: | \$0.34                                                                              |