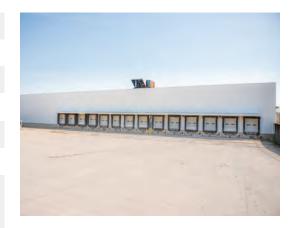

### PROPERTY DETAILS

| Building Size:      | 547,169 SF                                                                          |
|---------------------|-------------------------------------------------------------------------------------|
| Floors:             | 1                                                                                   |
| Available Space:    | 463,418 SF                                                                          |
| Minimum Divisible:  | 100,000 SF                                                                          |
| Maximum Contiguous: | 463,418 SF                                                                          |
| Warehouse Space:    | 463,418 SF                                                                          |
| Construction:       | Roof: Rubber membrane<br>Walls: Metal and masonry<br>Floors: 6" Reinforced concrete |
| Year Built:         | 1946-1973 - Renovated 2017                                                          |
| Sprinklers:         | 100% Wet                                                                            |
| Parking:            | 1,050+ Surface spaces                                                               |
| Land Area:          | 36.48 Acres                                                                         |
| Zoning:             | I-1: General Industrial District                                                    |
| Parcel ID:          | 02-30-288-001   02-29-107-010   02-29-151-001                                       |
| Clear Height:       | 19-25'                                                                              |
| Column Width/Depth: | 40x60'                                                                              |
| Drive-In Doors:     | 6                                                                                   |
| Dock Doors:         | 20                                                                                  |
| Lighting:           | Т8                                                                                  |
| Power:              | Heavy power throughout                                                              |
| Rail Access:        | Progressive Rail spur                                                               |
| Cranes:             | 3 1-ton<br>2 2-ton<br>2 15-ton<br>2 10-ton<br>1 12-ton<br>1 50-ton                  |
| OpEx Estimate 2019: | \$0.34                                                                              |