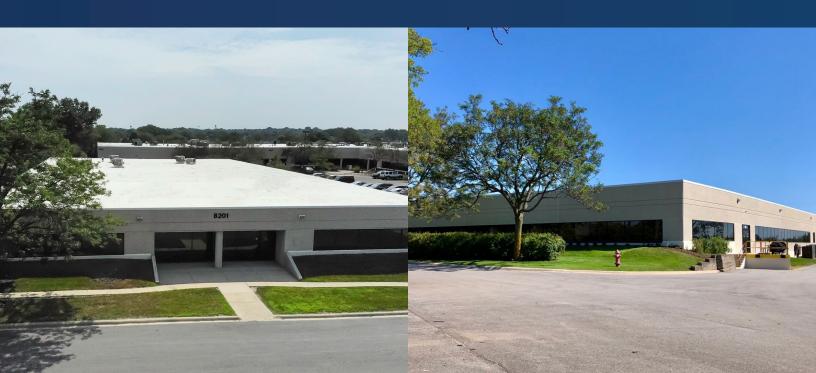

## **TRANSWESTERN**<sup>®</sup>

Darien Business Center is a 4-building complex located in the heart of Darien with direct access to I-55 and I-355. The complex offers tenants both traditional office and office/flex options, tenant controlled HVAC, and abundant parking. Flex suites each have 9' ceiling heights and a private loading dock with 14'6" clear height.