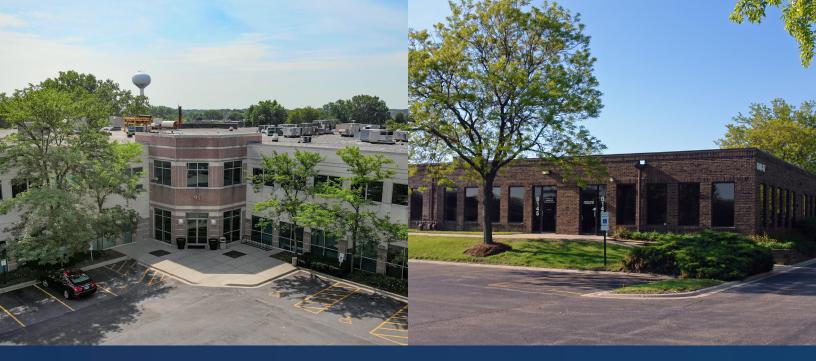

## **TRANSWESTERN**<sup>®</sup>

Darien Business Center is a 4-building complex located in the heart of Darien with direct access to I-55 and I-355. The complex offers tenants both traditional office and office/flex options, tenant controlled HVAC, and abundant parking. Flex suites each have 9' ceiling heights and a private loading dock with 14'6" clear height.