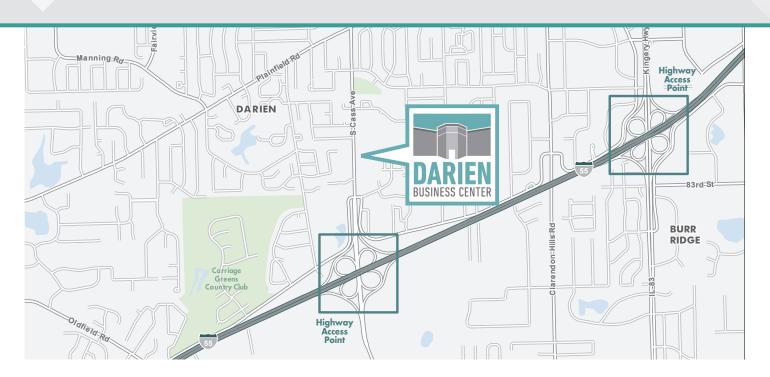

## **TRANSWESTERN**<sup>®</sup>

Darien Business Center is a 4-building complex located in the heart of Darien with direct access to I-55 and I-355. The complex offers tenants both traditional office and office/flex options, tenant controlled HVAC, and abundant parking. Flex suites each have 9' ceiling heights and a private loading dock with 14'6" clear height.