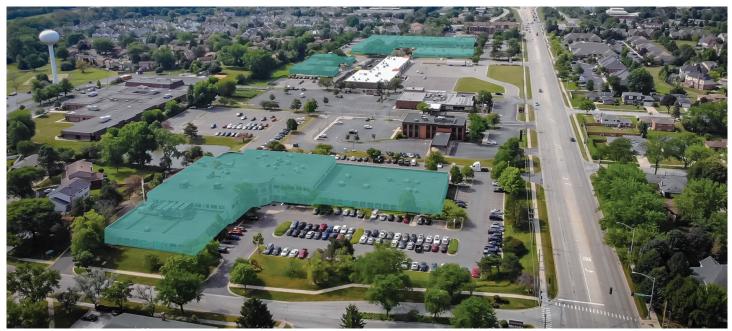

## **TRANSWESTERN**<sup>®</sup>

Darien Business Center is a 4-building complex located in the heart of Darien with direct access to I-55 and I-355. The complex offers tenants both traditional office and office/flex options, tenant controlled HVAC, and abundant parking. Flex suites each have 9' ceiling heights and a private loading dock with 14'6" clear height.