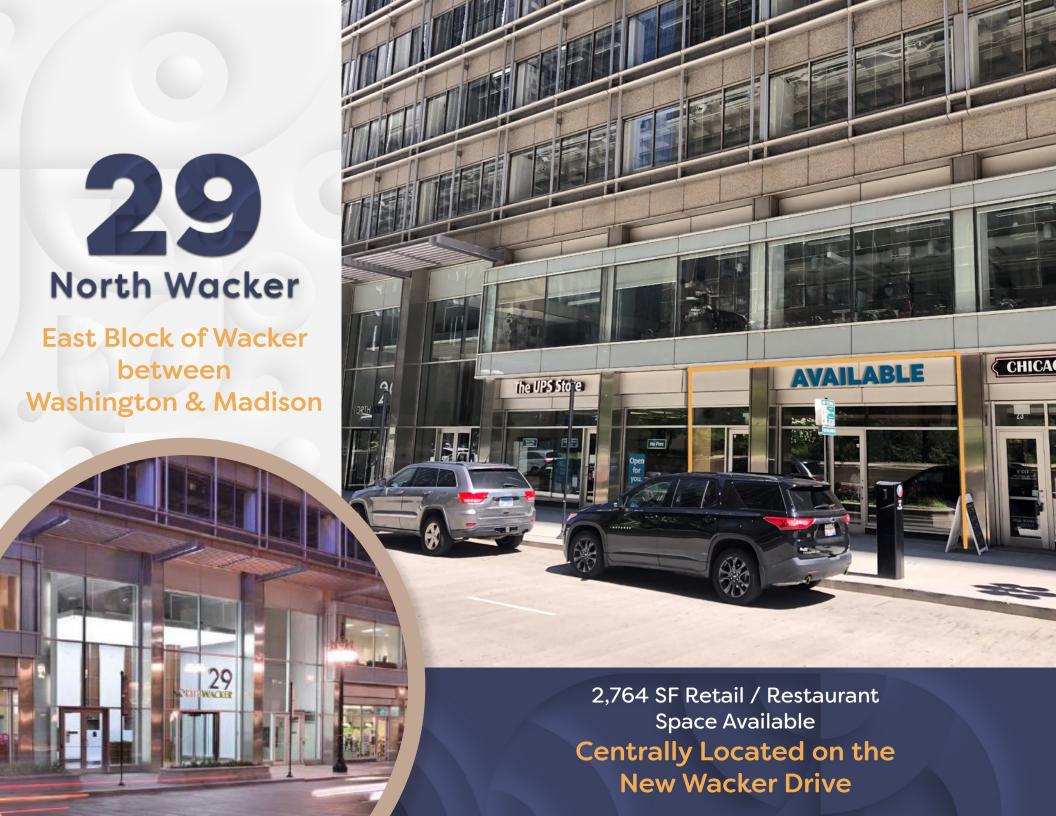

## PROPERTY OVERVIEW

### Space Available

Ground Floor 2.764 SF

#### **Site Summary**

- · Become a part of the resurgence of Wacker Drive alongside Bank of America's new Head Quarters at 110 N. Wacker (aka 'Evolution') and Catalog at Willis Tower.
- · Join BMO Harris Bank, The UPS Store, Taco Fresco, and Armand's Pizza.
- Easy access to public transportation.
- · Located within blocks of major transportation centers and freeways.
- Surrounded by restaurants, business services, shopping and banks.

#### Location

- · Located prominently in Chicago's Loop along the east side of busy Wacker Drive.
- One block from Ogilvie Transportation Center and two blocks from Union Station.
- One block from Washington / Wells CTA station with Brown, Purple, Orange and Pink line service as well as CTA bus routes.
- I-90, I-94 and I-290 only two minutes away.