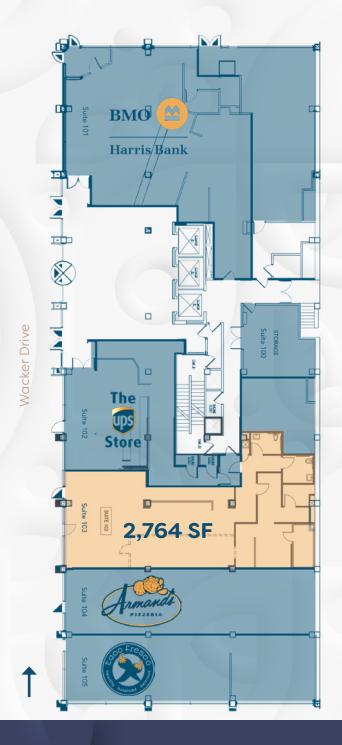

### Space Available

Ground Floor 2.764 SF

#### **Frontage** 26'

10'

**Ceiling Heights** 

#### **Site Summary**

- · Become a part of the resurgence of Wacker Drive alongside Bank of America's new Head Quarters at 110 N. Wacker (aka 'Evolution') and Catalog at Willis Tower.
- · Join BMO Harris Bank, The UPS Store, Taco Fresco, and Armand's Pizza.
- Easy access to public transportation.
- · Located within blocks of major transportation centers and freeways.
- Surrounded by restaurants, business services, shopping and banks.