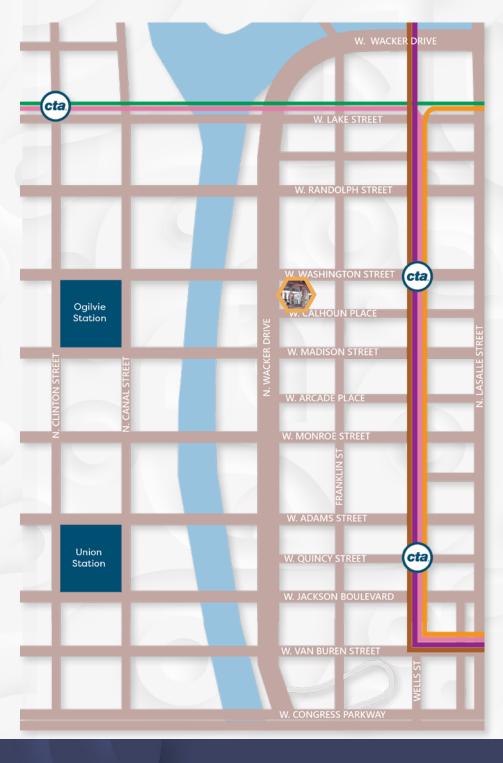

#### Location

- · Located prominently in Chicago's Loop along the east side of busy Wacker Drive.
- One block from Ogilvie Transportation Center and two blocks from Union Station.
- One block from Washington / Wells CTA station with Brown, Purple, Orange and Pink line service as well as CTA bus routes.
- I-90, I-94 and I-290 only two minutes away.

# CENTRALLY LOCATED ON THE NEW WACKER DRIVE

Within .25 Mile

Within .50 Mile

Within 1 Mile

67K

192K

333K

29.1