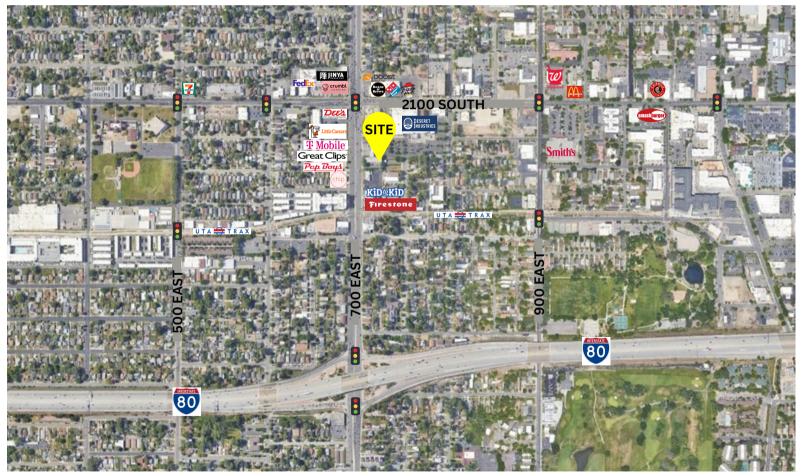

## TRAFFIC COUNTS

700 East: 47,000 Annual Average Daily Traffic

2100 South: 23,000 Annual Average Daily Traffic

801.617.1707

CRYSTAL JOHNSON crystal.johnson@crcnationwide.com