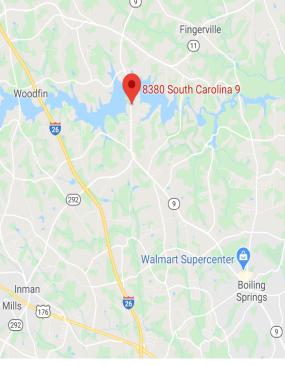

### Ground Lease/Build to Suit Opportunity Near Lake Bowen!

- 0.74 Acre Lot Located at the Corner of Old Furnace Rd. & Bryant Rd.
- Level Lot with Water/Septic On-Site
- Conveniently located just outside of Boiling Springs, close Lake Bowen Boat Landing/Anchor Park
- Tax Map Number: 2-21-07-002.00