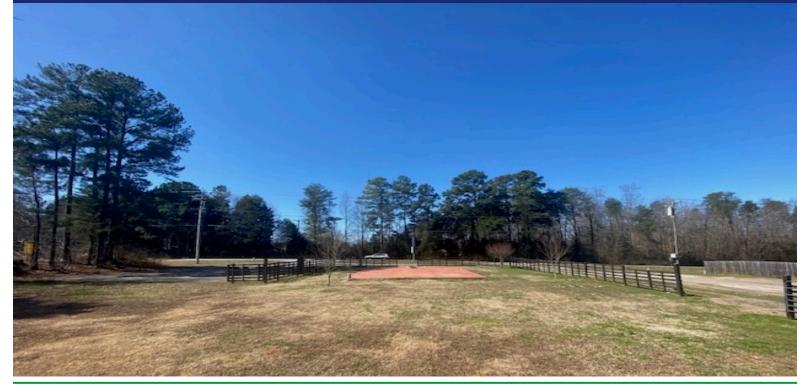

### Ground Lease/Build to Suit Opportunity Near Lake Bowen!

- 0.74 Acre Lot Located at the Corner of Old Furnace Rd. & Bryant Rd.
- Level Lot with Water/Septic On-Site
- Conveniently located just outside of Boiling Springs, close Lake Bowen Boat Landing/Anchor Park
- Tax Map Number: 2-21-07-002.00