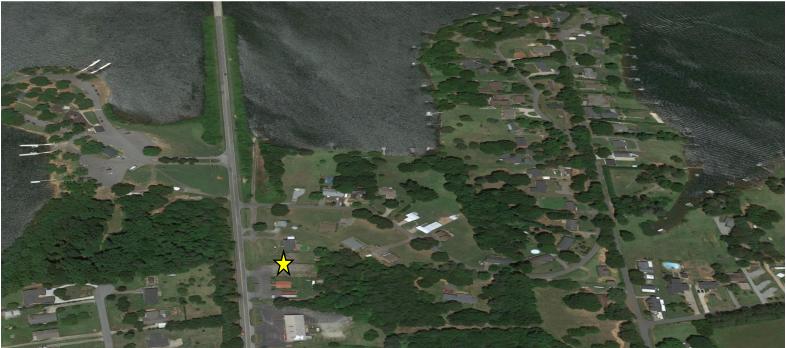

### Ground Lease/Build to Suit Opportunity Near Lake Bowen!

- 0.74 Acre Lot Located at the Corner of Old Furnace Rd. & Bryant Rd.
- Level Lot with Water/Septic On-Site
- Conveniently located just outside of Boiling Springs, close Lake Bowen Boat Landing/Anchor Park
- Tax Map Number: 2-21-07-002.00