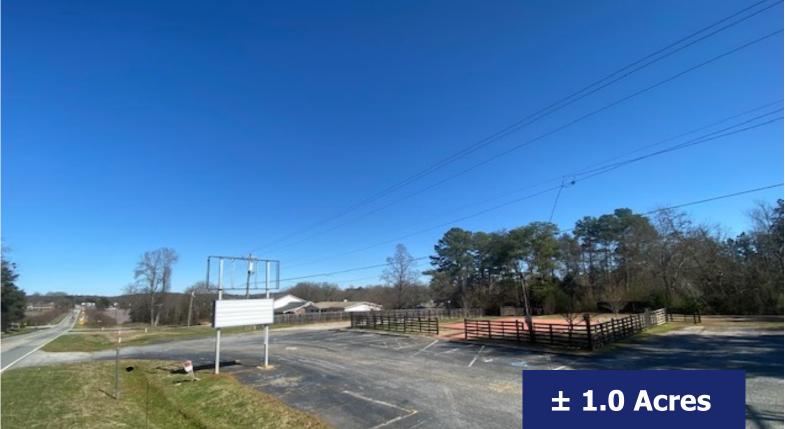

### Ground Lease/Build to Suit Opportunity Near Lake Bowen!

- 0.74 Acre Lot Located at the Corner of Old Furnace Rd. & Bryant Rd.
- Level Lot with Water/Septic On-Site
- Conveniently located just outside of Boiling Springs, close Lake Bowen Boat Landing/Anchor Park
- Tax Map Number: 2-21-07-002.00