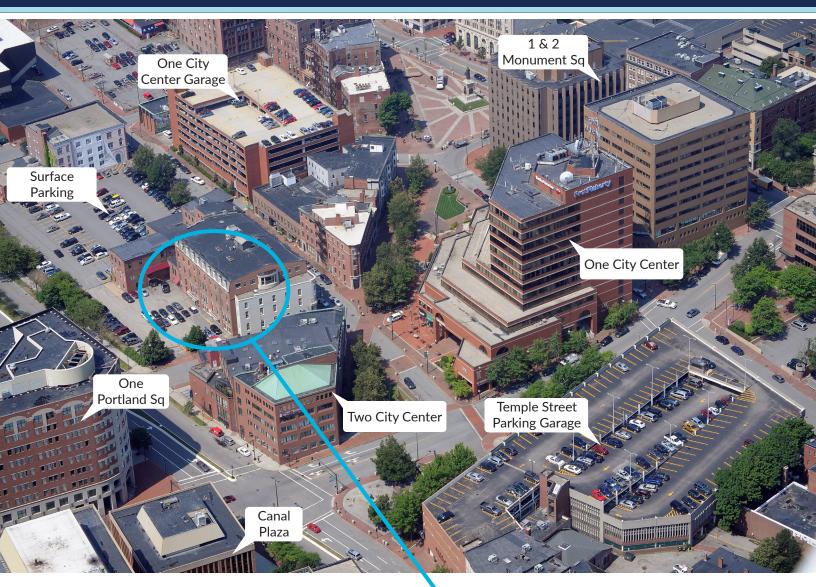

#### DOWNTOWN RETAIL SUITES

- 991± SF and 1,891± SF suites available
- New brick pedestrian way and patio space
- Nice storefront with lots of glass and abundant natural light
- One block away from Aura, One City Center

and Cross Insurance Arena

- Renovated in 2018
- Lease Rate: \$20.00/SF MG