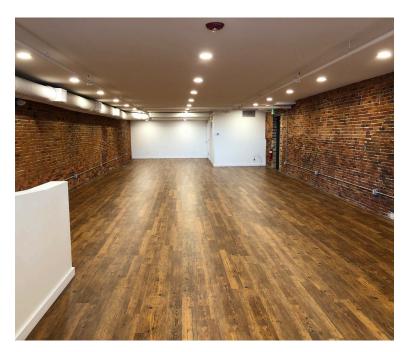

#### DOWNTOWN RETAIL SUITES

- 991± SF and 1,891± SF suites available
- New brick pedestrian way and patio space
- Nice storefront with lots of glass and abundant natural light
- One block away from Aura, One City Center

#### **PROPERTY DETAILS**

| LANDLORD             | J.B. Brown & Sons                                             |
|----------------------|---------------------------------------------------------------|
| ASSESSOR'S REFERENCE | Map 38, Lot 1                                                 |
| BUILDING SIZE        | 18,860± SF                                                    |
| AVAILABLE SPACE      | Suite B: 991± SF<br>Suite C: 1,891± SF                        |
| ZONING               | B3: Downtown Business                                         |
| HVAC                 | Forced hot air                                                |
| SPRINKLER            | Yes                                                           |
| UTILITIES            | Public water and sewer                                        |
| PARKING              | Available in adjacent surface<br>lot at \$125/month per space |
| LEASE RATE           | \$20.00/SF MG                                                 |