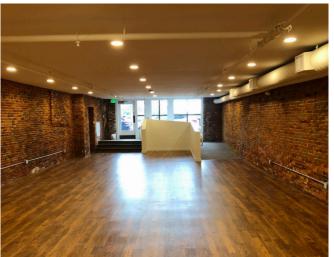

#### DOWNTOWN RETAIL SUITES

- 991± SF and 1,891± SF suites available
- New brick pedestrian way and patio space
- Nice storefront with lots of glass and abundant natural light
- One block away from Aura, One City Center

#### **PROPERTY DETAILS**

| LANDLORD             | J.B. Brown & Sons                                             |
|----------------------|---------------------------------------------------------------|
| ASSESSOR'S REFERENCE | Map 38, Lot 1                                                 |
| BUILDING SIZE        | 18,860± SF                                                    |
| AVAILABLE SPACE      | Suite B: 991± SF<br>Suite C: 1,891± SF                        |
| ZONING               | B3: Downtown Business                                         |
| HVAC                 | Forced hot air                                                |
| SPRINKLER            | Yes                                                           |
| UTILITIES            | Public water and sewer                                        |
| PARKING              | Available in adjacent surface<br>lot at \$125/month per space |
| LEASE RATE           | \$20.00/SF MG                                                 |