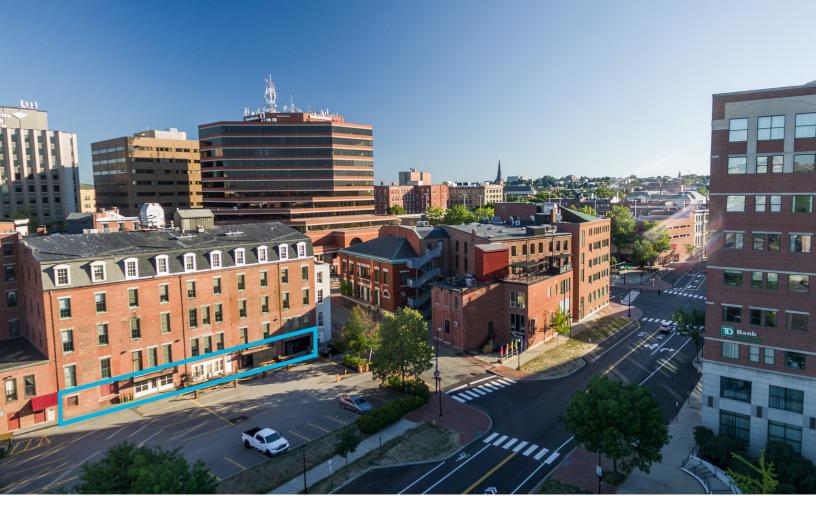

#### 98 CROSS STREET, PORTLAND, ME 04101

#### DOWNTOWN RETAIL SUITES

- 991± SF and 1,891± SF suites available
- New brick pedestrian way and patio space
- Nice storefront with lots of glass and abundant natural light
- One block away from Aura, One City Center

and Cross Insurance Arena

- Renovated in 2018
- Lease Rate: \$20.00/SF MG