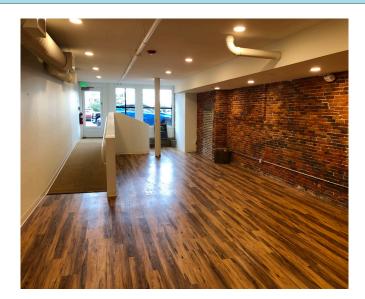

#### DOWNTOWN RETAIL SUITES

- 991± SF and 1,891± SF suites available
- New brick pedestrian way and patio space
- Nice storefront with lots of glass and abundant natural light
- One block away from Aura, One City Center

#### **PROPERTY DETAILS**

| LANDLORD             | J.B. Brown & Sons                                             |
|----------------------|---------------------------------------------------------------|
| ASSESSOR'S REFERENCE | Map 38, Lot 1                                                 |
| BUILDING SIZE        | 18,860± SF                                                    |
| AVAILABLE SPACE      | Suite B: 991± SF<br>Suite C: 1,891± SF                        |
| ZONING               | B3: Downtown Business                                         |
| HVAC                 | Forced hot air                                                |
| SPRINKLER            | Yes                                                           |
| UTILITIES            | Public water and sewer                                        |
| PARKING              | Available in adjacent surface<br>lot at \$125/month per space |
| LEASE RATE           | \$20.00/SF MG                                                 |