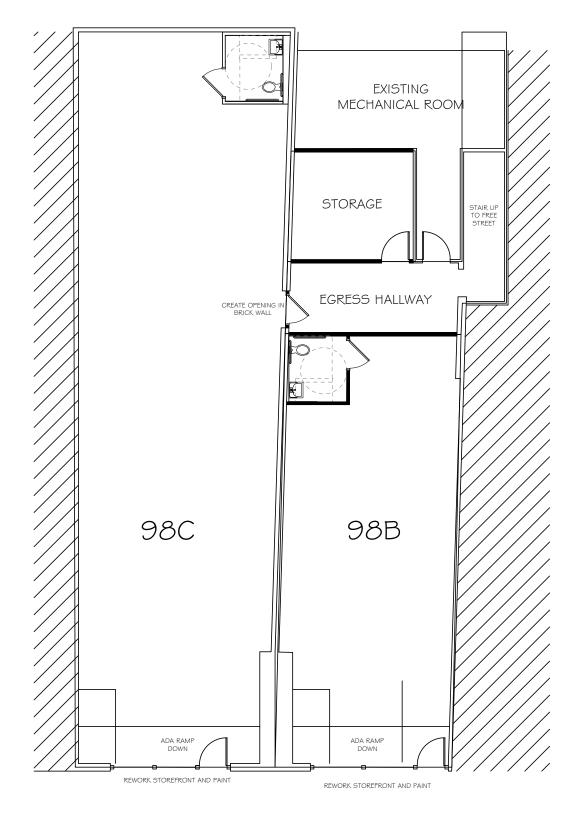

#### **FLOOR PLAN**

#### **PROPERTY DETAILS**

| LANDLORD             | J.B. Brown & Sons                                             |
|----------------------|---------------------------------------------------------------|
| ASSESSOR'S REFERENCE | Map 38, Lot 1                                                 |
| BUILDING SIZE        | 18,860± SF                                                    |
| AVAILABLE SPACE      | Suite B: 991± SF<br>Suite C: 1,891± SF                        |
| ZONING               | B3: Downtown Business                                         |
| HVAC                 | Forced hot air                                                |
| SPRINKLER            | Yes                                                           |
| UTILITIES            | Public water and sewer                                        |
| PARKING              | Available in adjacent surface<br>lot at \$125/month per space |
| LEASE RATE           | \$20.00/SF MG                                                 |