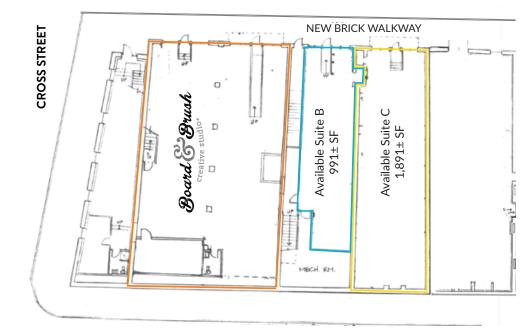

#### SITE PLAN

#### DOWNTOWN RETAIL SUITES

- 991± SF and 1,891± SF suites available
- New brick pedestrian way and patio space
- Nice storefront with lots of glass and abundant natural light
- One block away from Aura, One City Center

#### **PROPERTY DETAILS**

| LANDLORD             | J.B. Brown & Sons                                             |
|----------------------|---------------------------------------------------------------|
| ASSESSOR'S REFERENCE | Map 38, Lot 1                                                 |
| BUILDING SIZE        | 18,860± SF                                                    |
| AVAILABLE SPACE      | Suite B: 991± SF<br>Suite C: 1,891± SF                        |
| ZONING               | B3: Downtown Business                                         |
| HVAC                 | Forced hot air                                                |
| SPRINKLER            | Yes                                                           |
| UTILITIES            | Public water and sewer                                        |
| PARKING              | Available in adjacent surface<br>lot at \$125/month per space |
| LEASE RATE           | \$20.00/SF MG                                                 |