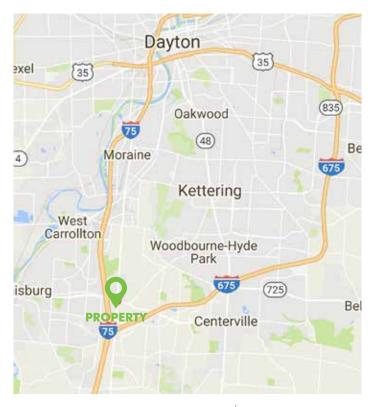

## 7785 N. SPRINGBORO PIKE

MIAMISBURG, OH 45342



3,045 SQ. FT. RETAIL/RESTAURANT SPACE





## PROPERTY INFO

- + Dayton Mall Area Location
- + 3,045 Sq. Ft. Drive Up Window
- + Access to both Springboro Pike (741) and Miamisburg Centerville Road (725)
- + Extremely High Traffic Counts
- + Some of the Best Demographics in the Market
- + Long Term Land Lease

### **CONTACT US**

MATT ARNOVITZ, SIOR, CCIM, CPM

Senior Associate +1 937 226 1550 matt.arnovitz@cbre.com

### LOCATION MAP





### **FOR LEASE**

# 7785 N. SPRINGBORO PIKE

MIAMISBURG, OH 45342



## **CBRE**

### **DEMOGRAPHIC BRIEF**

### 7785 SPRINGBORO PIKE

| POPULATION —                                                                                                                                                                                                                               | 1 Mile                                                               | 3 MILES                                                              | 5 Miles                                                              |
|---------------------------------------------------------------------------------------------------------------------------------------------------------------------------------------------------------------