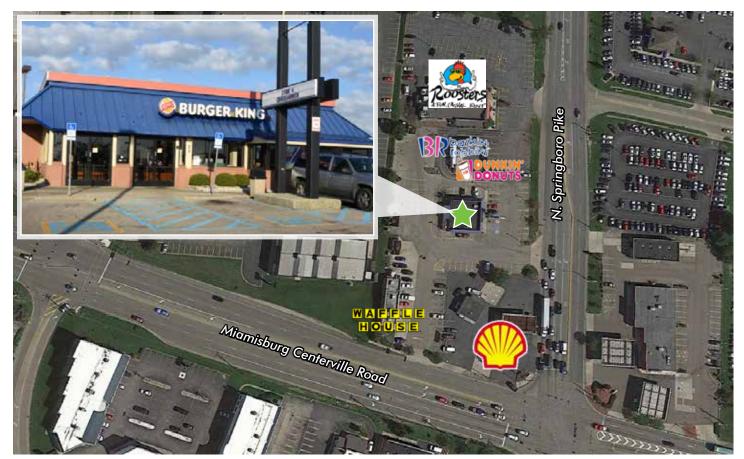

**FOR LEASE** 

# 7785 N. SPRINGBORO PIKE

MIAMISBURG, OH 45342

### AREA RETAILERS MAP