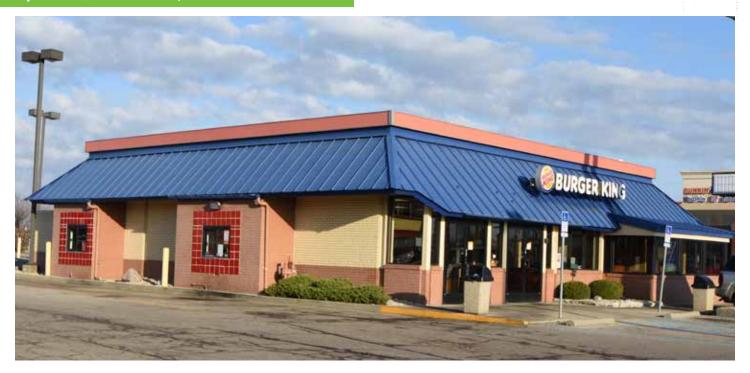

## 7785 N. SPRINGBORO PIKE

MIAMISBURG, OH 45342

3,045 SQ. FT. RETAIL/RESTAURANT SPACE

## PROPERTY INFO

- + Dayton Mall Area Location
- + 3,045 Sq. Ft. Drive Up Window
- + Access to both Springboro Pike (741) and Miamisburg Centerville Road (725)
- + Extremely High Traffic Counts
- + Some of the Best Demographics in the Market
- + Long Term Land Lease

### **FOR LEASE**

# 7785 N. SPRINGBORO PIKE

MIAMISBURG, OH 45342