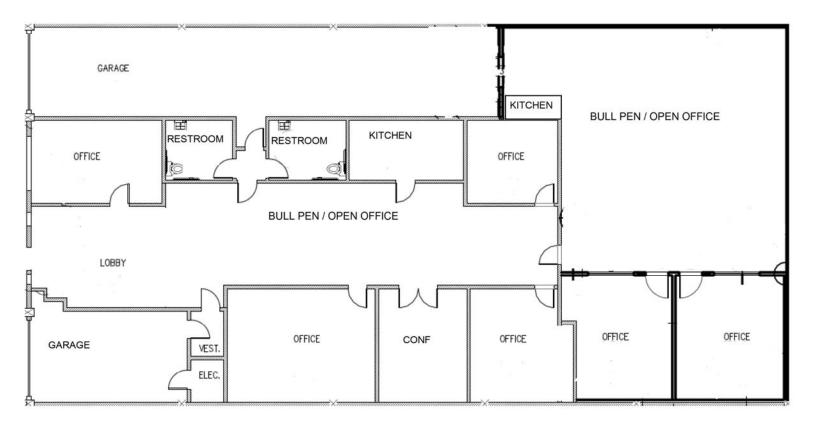

## **FLOOR PLAN**

#### 1441 STATE STREET— DETAILS

- Approximate 5,000 square foot building
- Six (6) private offices
- Two (2) large open office areas and dedicated reception area
- Glass double door conference room
- Two (2) garages (indoor parking for four (4) vehicles)
- Two (2) Kitchens
- ADA compliant men's and woman's restrooms
- •20'+ ceilings, exposed truss, abundance of natural light
- Central Little Italy location
- Walking distance to Little Italy restaurants, coffee shops and new San Diego Central and Federal Courthouses
- Ideal layout for professional services, tech or creative firm