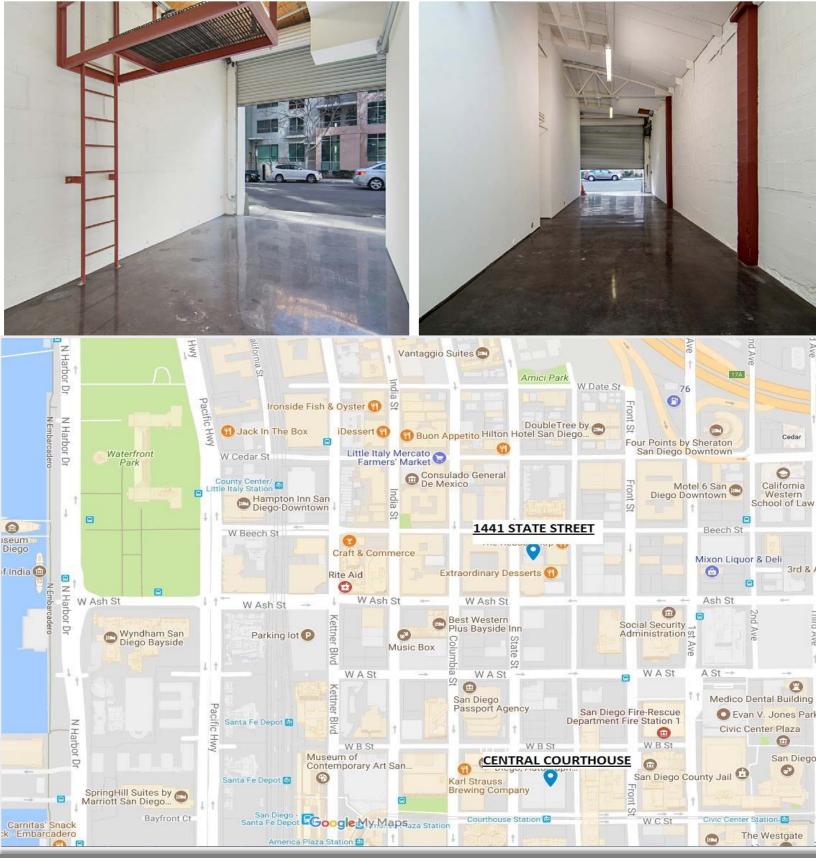

## PHOTOS

Steven Martini Lic # 01330605 619-243-8451 smartini@qfcre.com Peter Wright Lic #01846272 619-243-8450 pwright@qfcre.com

1495 Pacific Highway, Suite 450, San Diego, CA 92101 | (619) 243-8454 | www.qfcre.com

#### 1441 STATE STREET— DETAILS

- Approximate 5,000 square foot building
- Six (6) private offices
- Two (2) large open office areas and dedicated reception area
- Glass double door conference room
- Two (2) garages (indoor parking for four (4) vehicles)
- Two (2) Kitchens
- ADA compliant men's and woman's restrooms
- •20'+ ceilings, exposed truss, abundance of natural light
- Central Little Italy location
- Walking distance to Little Italy restaurants, coffee shops and new San Diego Central and Federal Courthouses
- Ideal layout for professional services, tech or creative firm