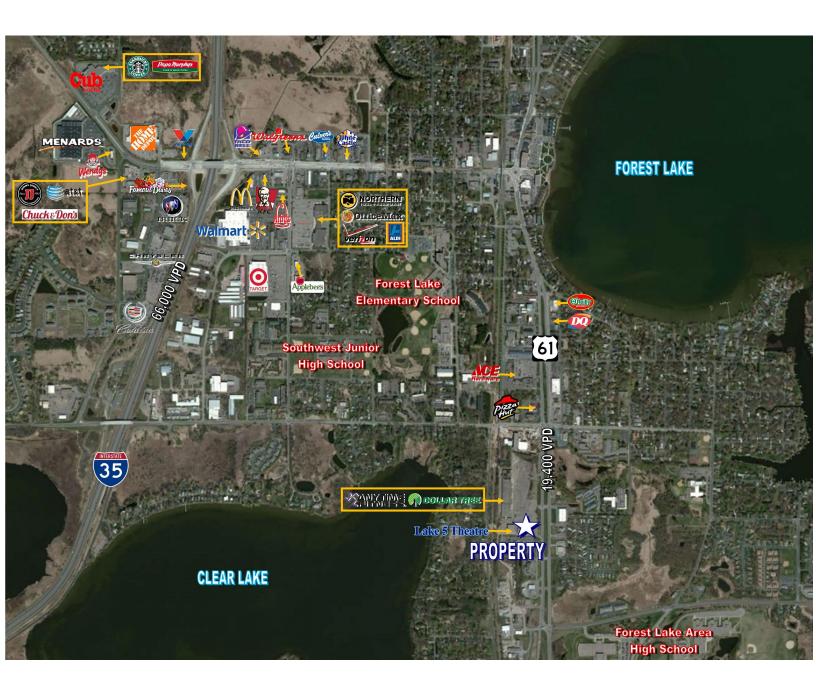

|                   | Demograph | ICS      |          | CURRENT & NEARBY TENANTS  |
|-------------------|-----------|----------|----------|---------------------------|
|                   | 1-MILE    | 3-MILE   | 5-MILE   | Forest Lake 5 Theaters    |
| POPULATION        | 4,934     | 13,029   | 22,516   | State Farm                |
| DAY POPULATION    | 2,350     | 8,835    | 12,181   | L.A. Nails                |
| Average HH Income | ·         | ·        | ·        | Friar Tucks Bar & Grill   |
|                   | \$69,649  | \$88,846 | \$95,225 | BIT Works Computer Repair |
| MEDIAN AGE        | 34.8      | 37.3     | 39       | Express Personnel         |

#### COMMENTS

Northland Plaza has been mainstay for the shoppers of Forest Lake with a host of great services and retailers alike. The demographic profile suggest a younger population with strong household incomes! The community of Forest Lake has been growing over the last decade and new commercial as well as residential has been developed over the last few years! Northland Plaza which is anchored by Forest Lake 5 Theaters, maintains a steady flow of activity due to the variety of show offerings. Also , Friar Tucks Bar & Grill which has become a household name at Northland Plaza keeps the center bustling during lunch and dinner hours. Friar Tucks has been heavily involved in the community and offers a nice selection of beer & great food along with great customer service! Other businesses at Northland Plaza has been servicing the community for decades and provides the same level of great service to their clientele. Today, marks an exciting time with recent makeover of this great neighborhood shopping center that will be occurring in November of 2015. This new upgrade will revive Northland Plaza and give it a new and updated image! In addition the upgrade will keep the shopping center competitive with the other retail store fronts in the nearby vicinity. Recently, the owners of Northland Plaza added Express Personnel, and BIT Works Computer repair in 2015. Now, with only one 1,200 sf vacancy remaining, the time has come to open your business at Northland Plaza. Please call Nancy Murdakes Brown of Upland Real Estate Group for more information or to schedule a showing!