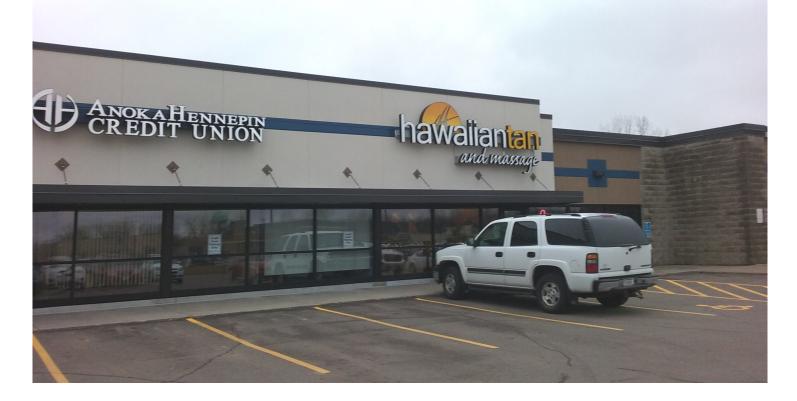

|                   | Demograph | ICS      |          | CURRENT & NEARBY TENANTS  |
|-------------------|-----------|----------|----------|---------------------------|
|                   | 1-MILE    | 3-MILE   | 5-MILE   | Forest Lake 5 Theaters    |
| POPULATION        | 4,934     | 13,029   | 22,516   | State Farm                |
| DAY POPULATION    | 2,350     | 8,835    | 12,181   | L.A. Nails                |
| Average HH Income | ·         | ·        | ·        | Friar Tucks Bar & Grill   |
|                   | \$69,649  | \$88,846 | \$95,225 | BIT Works Computer Repair |
| MEDIAN AGE        | 34.8      | 37.3     | 39       | Express Personnel         |

#### COMMENTS

Northland Plaza has been mainstay for the shoppers of Forest Lake with a host of great services and retailers alike. The demographic profile suggest a younger population with strong household incomes! The community of Forest Lake has been growing over the last decade and new commercial as well as residential has been developed over the last few years! Northland Plaza which is anchored by Forest Lake 5 Theaters, maintains a steady flow of activity due to the variety of show offerings. Also , Friar Tucks Bar & Grill which has become a household name at Northland Plaza keeps the center bustling during lunch and dinner hours. Friar Tucks has been heavily involved in the community and offers a nice selection of beer & great food along with great customer service! Other businesses at Northland Plaza has been servicing the community for decades and provides the same level of great service to their clientele. Today, marks an exciting time with recent makeover of this great neighborhood shopping center that will be occurring in November of 2015. This new upgrade will revive Northland Plaza and give it a new and updated image! In addition the upgrade will keep the shopping center competitive with the other retail store fronts in the nearby vicinity. Recently, the owners of Northland Plaza added Express Personnel, and BIT Works Computer repair in 2015. Now, with only one 1,200 sf vacancy remaining, the time has come to open your business at Northland Plaza. Please call Nancy Murdakes Brown of Upland Real Estate Group for more information or to schedule a showing!