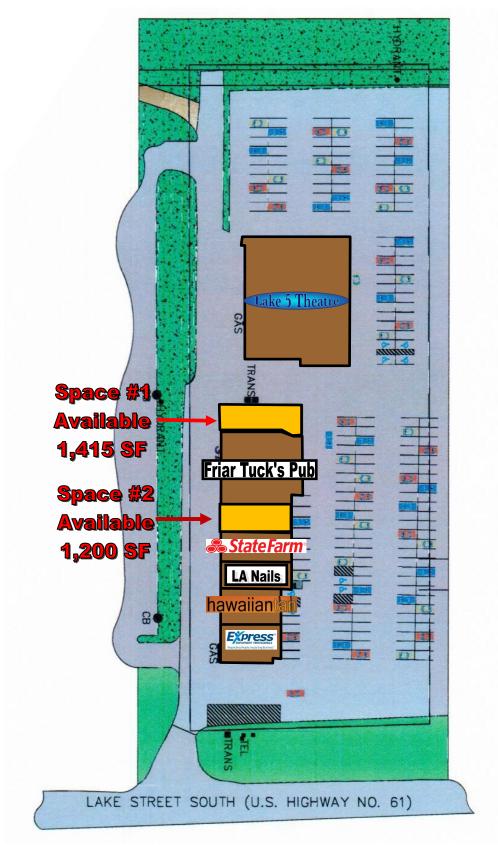

## **PROPERTY OVERVIEW**

| Address              | 1500 Lake Street South    |
|----------------------|---------------------------|
| CITY, STATE          | Forest Lake, MN 55025     |
| BUILDING SIZE        | 14,917 SF                 |
| LOT SIZE             | 3.26 Acres                |
| SPACE #1             | 1,415 SF                  |
| SPACE #2             | 1,200 SF                  |
| LEASE RATE           | \$14.00 - \$16.00 PSF NNN |
| CAM 2019             | \$4.43 PSF                |
| TAXES 2019           | \$2.88 PSF                |
| TOTAL 2019 CAM & TAX | \$7.31 PSF                |
| Parking              | 85 Spaces                 |
| IDEAL USES           | Retail                    |

|                   | Demograph | ICS      |          | CURRENT & NEARBY TENANTS  |
|-------------------|-----------|----------|----------|---------------------------|
|                   | 1-MILE    | 3-MILE   | 5-MILE   | Forest Lake 5 Theaters    |
| POPULATION        | 4,934     | 13,029   | 22,516   | State Farm                |
| DAY POPULATION    | 2,350     | 8,835    | 12,181   | L.A. Nails                |
| Average HH Income | ·         | ·        | ·        | Friar Tucks Bar & Grill   |
|                   | \$69,649  | \$88,846 | \$95,225 | BIT Works Computer Repair |
| MEDIAN AGE        | 34.8      | 37.3     | 39       | Express Personnel         |

#### COMMENTS

Northland Plaza has been mainstay for the shoppers of Forest Lake with a host of great services and retailers alike. The demographic profile suggest a younger population with strong household incomes! The community of Forest Lake has been growing over the last decade and new commercial as well as residential has been developed over the last few years! Northland Plaza which is anchored by Forest Lake 5 Theaters, maintains a steady flow of activity due to the variety of show offerings. Also , Friar Tucks Bar & Grill which has become a household name at Northland Plaza keeps the center bustling during lunch and dinner hours. Friar Tucks has been heavily involved in the community and offers a nice selection of beer & great food along with great customer service! Other businesses at Northland Plaza has been servicing the community for decades and provides the same level of great service to their clientele. Today, marks an exciting time with recent makeover of this great neighborhood shopping center that will be occurring in November of 2015. This new upgrade will revive Northland Plaza and give it a new and updated image! In addition the upgrade will keep the shopping center competitive with the other retail store fronts in the nearby vicinity. Recently, the owners of Northland Plaza added Express Personnel, and BIT Works Computer repair in 2015. Now, with only one 1,200 sf vacancy remaining, the time has come to open your business at Northland Plaza. Please call Nancy Murdakes Brown of Upland Real Estate Group for more information or to schedule a showing!