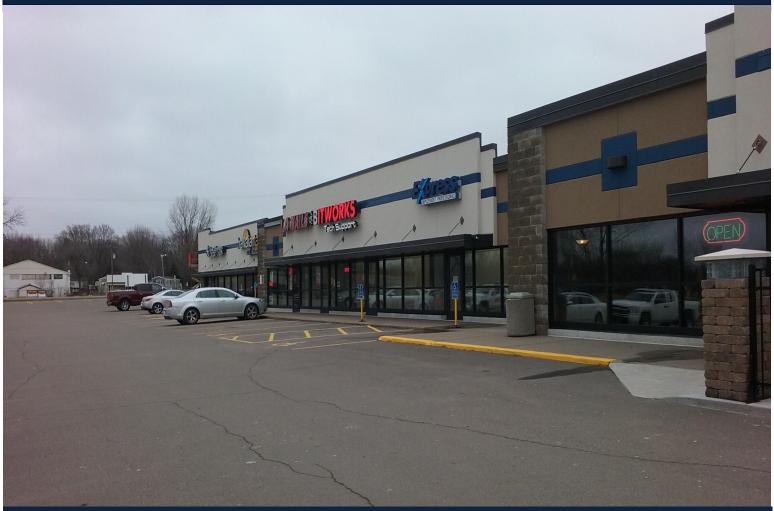

# FOR LEASE NORTHLAND PLAZA

### 1500 Lake Street South | Forest Lake, MN | 55025

#### COMMENTS

Northland Plaza has been mainstay for the shoppers of Forest Lake with a host of great services and retailers alike. The demographic profile suggest a younger population with strong household incomes! The community of Forest Lake has been growing over the last decade and new commercial as well as residential has been developed over the last few years! Northland Plaza which is anchored by Forest Lake 5 Theaters, maintains a steady flow of activity due to the variety of show offerings. Also , Friar Tucks Bar & Grill which has become a household name at Northland Plaza keeps the center bustling during lunch and dinner hours. Friar Tucks has been heavily involved in the community and offers a nice selection of beer & great food along with great customer service! Other businesses at Northland Plaza has been servicing the community for decades and provides the same level of great service to their clientele. Today, marks an exciting time with recent makeover of this great neighborhood shopping center that will be occurring in November of 2015. This new upgrade will revive Northland Plaza and give it a new and updated image! In addition the upgrade will keep the shopping center competitive with the other retail store fronts in the nearby vicinity. Recently, the owners of Northland Plaza added Express Personnel, and BIT Works Computer repair in 2015. Now, with only one 1,200 sf vacancy remaining, the time has come to open your business at Northland Plaza. Please call Nancy Murdakes Brown of Upland Real Estate Group for more information or to schedule a showing!