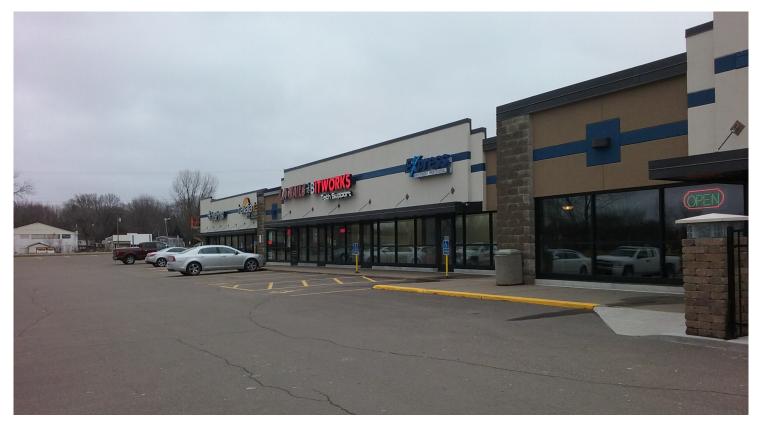

# FOR LEASE NORTHLAND PLAZA

### 1500 Lake Street South | Forest Lake, MN | 55025

# NEW REMODEL COMPLETED

#### COMMENTS

Northland Plaza has been mainstay for the shoppers of Forest Lake with a host of great services and retailers alike. The demographic profile suggest a younger population with strong household incomes! The community of Forest Lake has been growing over the last decade and new commercial as well as residential has been developed over the last few years! Northland Plaza which is anchored by Forest Lake 5 Theaters, maintains a steady flow of activity due to the variety of show offerings. Also , Friar Tucks Bar & Grill which has become a household name at Northland Plaza keeps the center bustling during lunch and dinner hours. Friar Tucks has been heavily involved in the community and offers a nice selection of beer & great food along with great customer service! Other businesses at Northland Plaza has been servicing the community for decades and provides the same level of great service to their clientele. Today, marks an exciting time with recent makeover of this great neighborhood shopping center that will be occurring in November of 2015. This new upgrade will revive Northland Plaza and give it a new and updated image! In addition the upgrade will keep the shopping center competitive with the other retail store fronts in the nearby vicinity. Recently, the owners of Northland Plaza added Express Personnel, and BIT Works Computer repair in 2015. Now, with only one 1,200 sf vacancy remaining, the time has come to open your business at Northland Plaza. Please call Nancy Murdakes Brown of Upland Real Estate Group for more information or to schedule a showing!