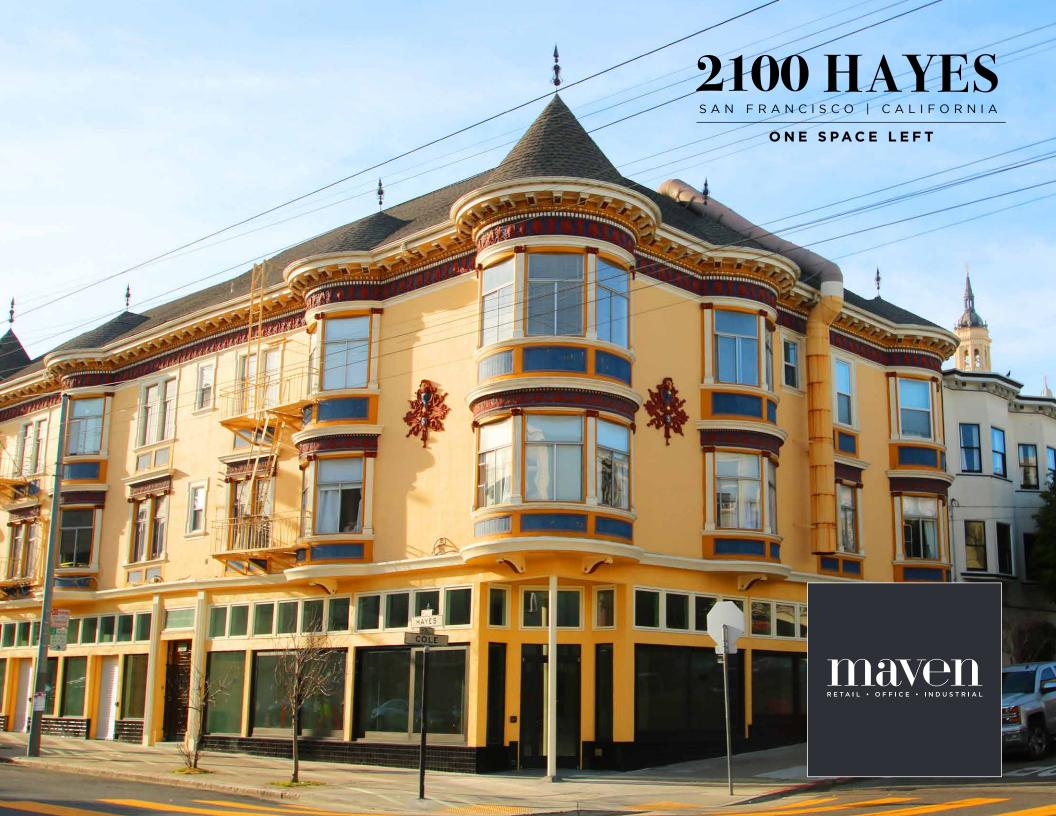

- Recently renovated ground floor retail/office in central San Francisco location
- +/- 2,187 square feet available
- NC-1 Zoning / Suitable for a variety of uses including retail, design offices, medical, café, fitness
- 12'+ High Ceilings
- New storefronts with period details

- Complete commercial renovation including full seismic upgrade and new building systems.
- Vintage San Francisco architecture
- Delivered in a warm shell condition, ready for your finishes
- Located near public transportation, USF, Golden Gate Park, restaurants and cafes, and more.

# **2100 HAYES**