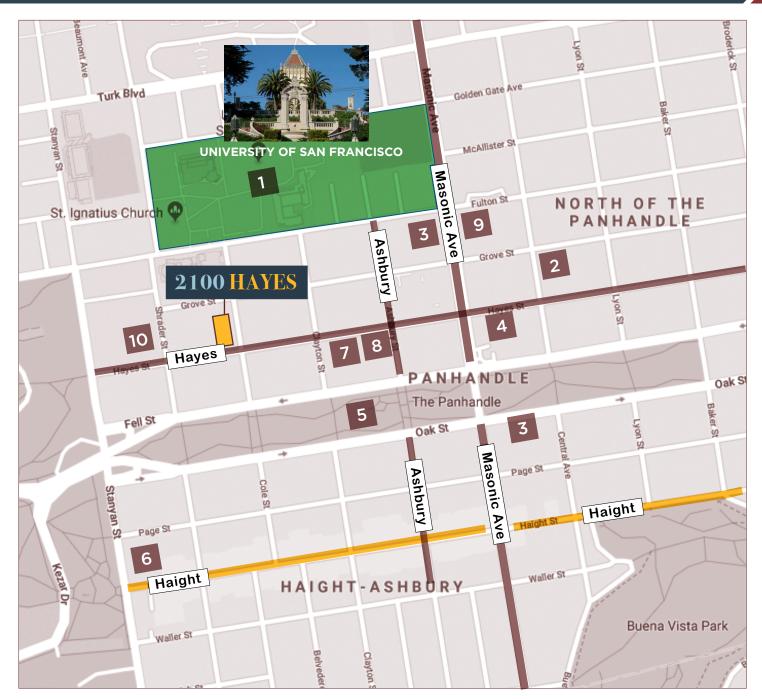

### With Proximity to:

- University of San Francisco
- Golden Gate Park
- City College of San Francisco
- St. Mary's Medical Center
- Haight Street
- Whole Foods Market

- UNIVERSITY OF SAN FRANCISCO
- 2. BISTRO CENTRAL PARK
- 3. BISTRO GAMBRINUS
- 4. AMITIS CAFE
- 5. THE PANHANDLE
- 6. WHOLE FOODS MARKET
- 7. BEND YOGA STUDIO
- 8. KARMA CAFE
- 9. BARREL HEAD BREWHOUSE
- 10. ST. MARY'S MEDICAL CENTER