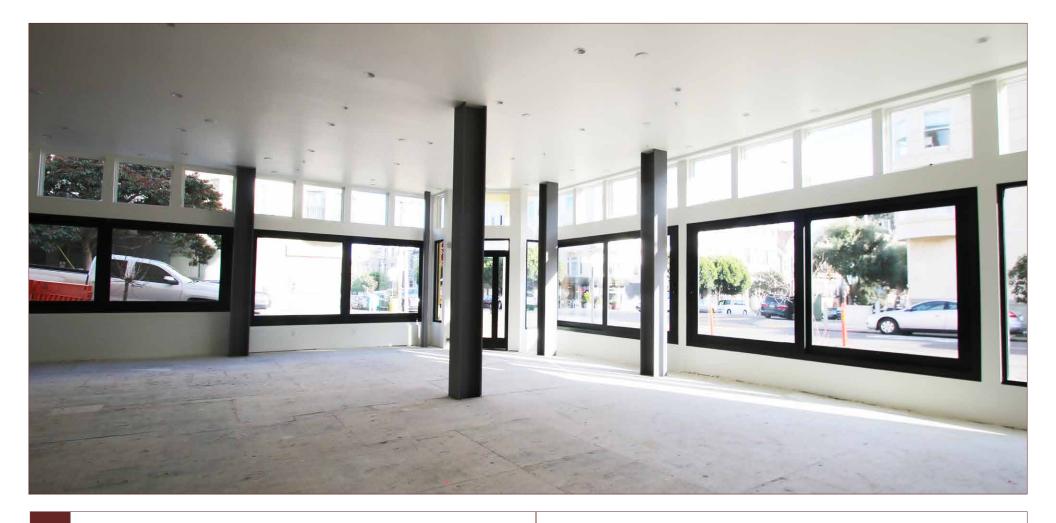

- Recently renovated ground floor retail/office in central San Francisco location
- +/- 2,187 square feet available
- NC-1 Zoning / Suitable for a variety of uses including retail, design offices, medical, café, fitness
- 12'+ High Ceilings
- New storefronts with period details

- Complete commercial renovation including full seismic upgrade and new building systems.
- Vintage San Francisco architecture
- Delivered in a warm shell condition, ready for your finishes
- Located near public transportation, USF, Golden Gate Park, restaurants and cafes, and more.