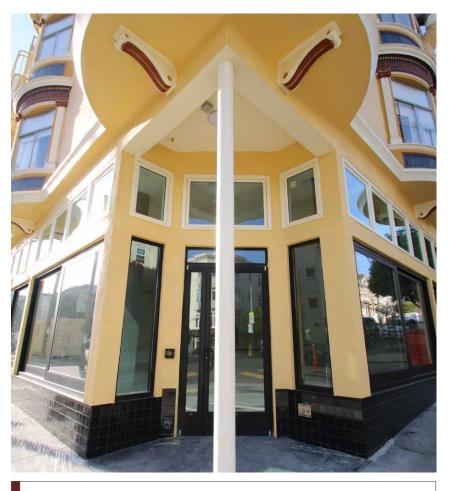

- Recently renovated ground floor retail/office in central San Francisco location
- +/- 2,187 square feet available
- NC-1 Zoning / Suitable for a variety of uses including retail, design offices, medical, café, fitness
- 12'+ High Ceilings
- New storefronts with period details

- Complete commercial renovation including full seismic upgrade and new building systems.
- Vintage San Francisco architecture
- Delivered in a warm shell condition, ready for your finishes
- Located near public transportation, USF, Golden Gate Park, restaurants and cafes, and more.