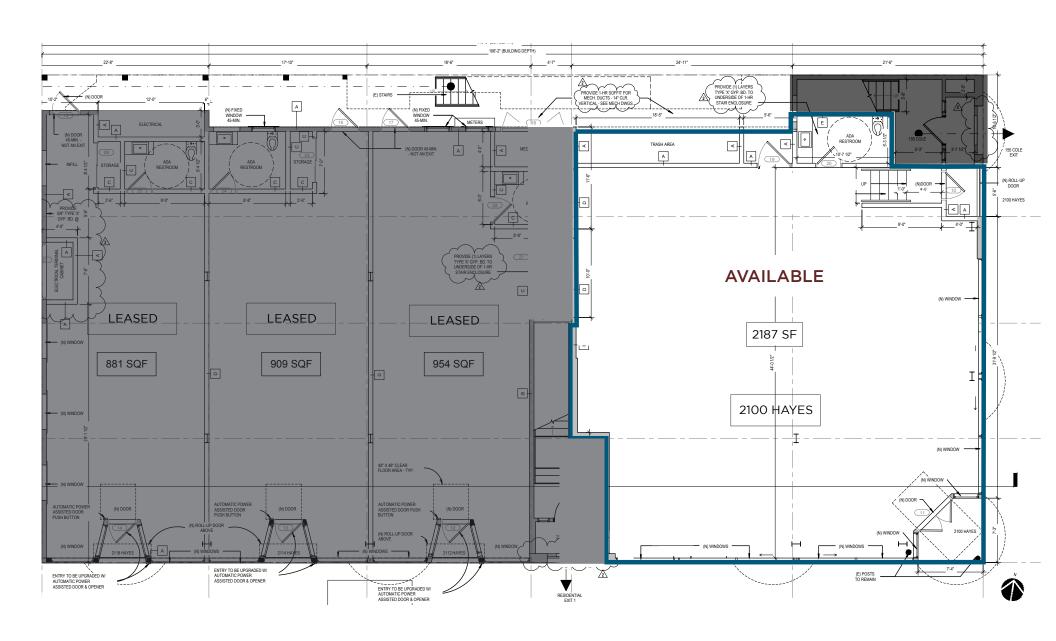

- Recently renovated ground floor retail/office in central San Francisco location
- +/- 2,187 square feet available
- NC-1 Zoning / Suitable for a variety of uses including retail, design offices, medical, café, fitness
- 12'+ High Ceilings
- New storefronts with period details