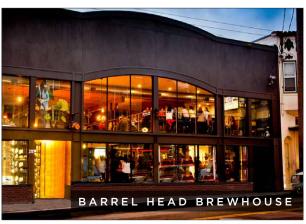

### With Proximity to:

- University of San Francisco
- Golden Gate Park
- City College of San Francisco
- St. Mary's Medical Center
- Haight Street
- Whole Foods Market

- UNIVERSITY OF SAN FRANCISCO
- 2. BISTRO CENTRAL PARK
- 3. BISTRO GAMBRINUS
- 4. AMITIS CAFE
- 5. THE PANHANDLE
- 6. WHOLE FOODS MARKET
- 7. BEND YOGA STUDIO
- 8. KARMA CAFE
- 9. BARREL HEAD BREWHOUSE
- 10. ST. MARY'S MEDICAL CENTER