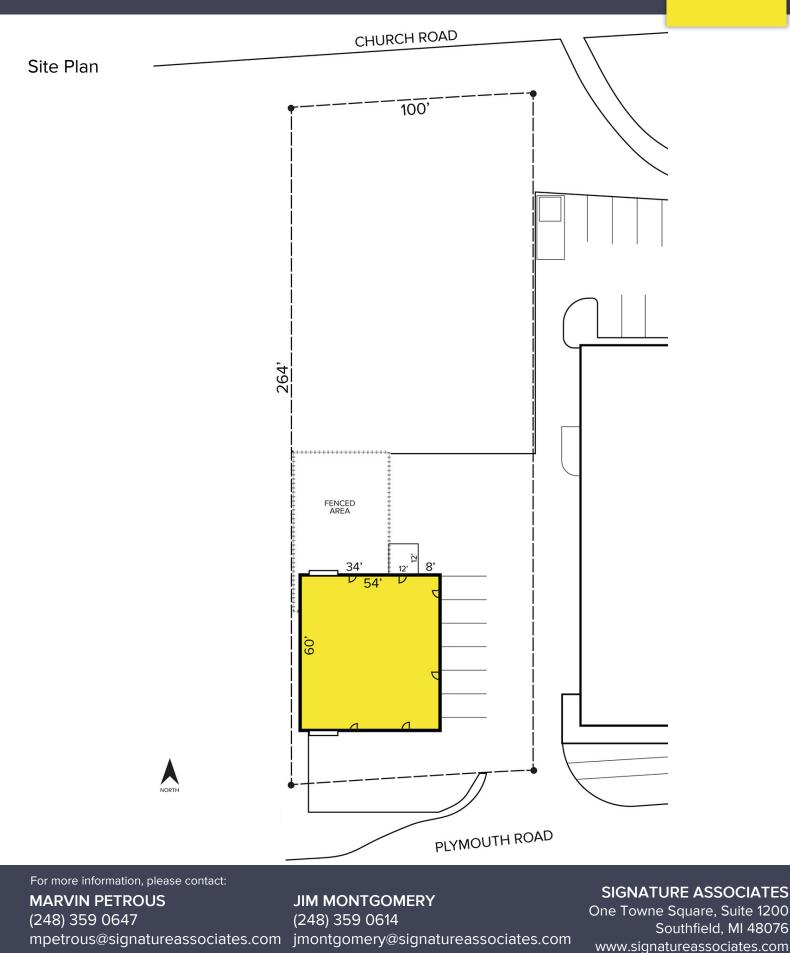

## **PROPERTY FEATURES**

- 2,081 available square feet
- Zoned B-1
- 14' clear height
- Located on 0.61 acres with (10) parking spaces
- Sale Price: \$325,000 (\$156.17/sq. ft.)

**Comments:** Redevelopment opportunity in the Village of Dixboro, in Ann Arbor. Existing building is surrounded by residential and mixed-use zoning. Excellent for retail, office, or medical use.

For more information, please contact:MARVIN PETROUSJIM MONTGOMERY(248) 359 0647(248) 359 0614mpetrous@signatureassociates.comjmontgomery@signatureassociates.com

SIGNATURE ASSOCIATES

One Towne Square, Suite 1200 Southfield, MI 48076 www.signatureassociates.com