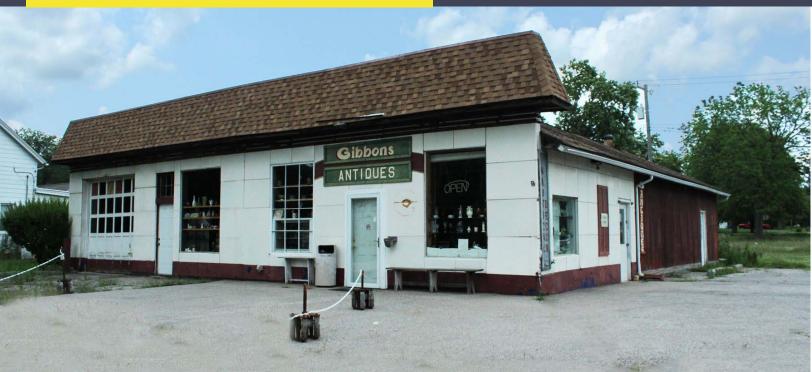

## 5135 PLYMOUTH ROAD ANN ARBOR, MICHIGAN

SIGNATURE ASSOCIATES KNOW SIGNATURE | KNOW RESULTS

RETAIL FOR SALE 2,081 Square Feet Available

## **PROPERTY FEATURES**

- 2,081 available square feet
- Zoned B-1
- 14' clear height
- Located on 0.61 acres with (10) parking spaces
- Sale Price: \$325,000 (\$156.17/sq. ft.)

**Comments:** Redevelopment opportunity in the Village of Dixboro, in Ann Arbor. Existing building is surrounded by residential and mixed-use zoning. Excellent for retail, office, or medical use.