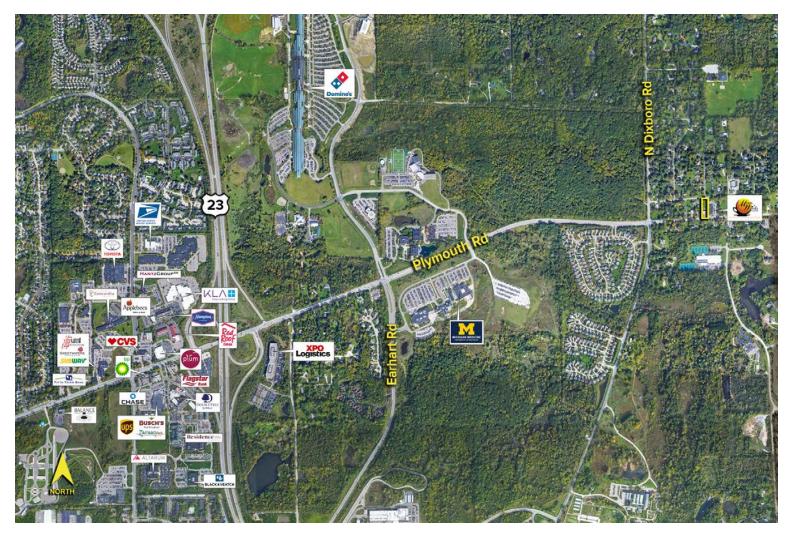

## **PROPERTY FEATURES**

- 2,081 available square feet
- Zoned B-1
- 14' clear height
- Located on 0.61 acres with (10) parking spaces
- Sale Price: \$325,000 (\$156.17/sq. ft.)

**Comments:** Redevelopment opportunity in the Village of Dixboro, in Ann Arbor. Existing building is surrounded by residential and mixed-use zoning. Excellent for retail, office, or medical use.

## 5135 Plymouth Road– Ann Arbor, Michigan **Retail For Sale**

| DEMOGRAPHICS |            |                |
|--------------|------------|----------------|
|              | POPULATION | MED. HH INCOME |
| 1 MILE       | 1,634      | \$142,138      |
| 3 MILE       | 20,198     | \$103,847      |
| 5 MILE       | 102,318    | \$77,796       |

| TRAFFIC COUNTS (TWO-WAY) |                                   |  |
|--------------------------|-----------------------------------|--|
| 15,696                   | Plymouth Rd. E. of N. Dixboro Rd. |  |
| 14,398                   | Plymouth Rd. W. of N. Dixboro Rd. |  |
| 5,606                    | N. Dixboro Rd. N. of Plymouth Rd. |  |
| 5,901                    | N. Dixboro Rd. S. of Plymouth Rd. |  |