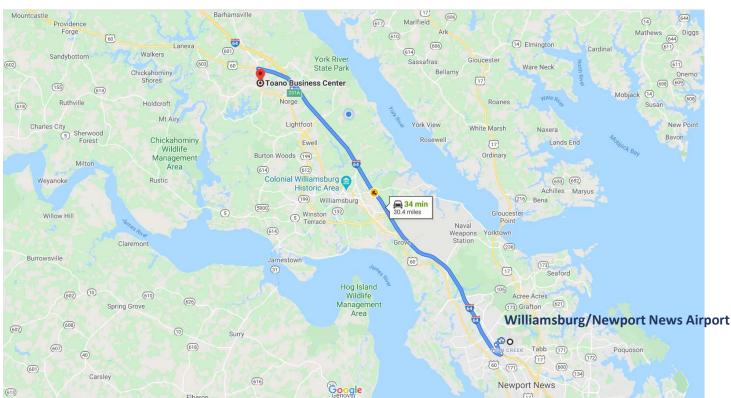

#### **AREA:**

Sought after central location for either industrial, commercial, or retail 34 minutes from Williamsburg Newport News airport 35 minutes from Richmond International airport

about 35 minutes to Richmond International Airport. The center features a combination of office/warehouse space in a setting designed for small to mid-size commercial, industrial

and/or retail businesses.

Sale Price: \$135,000 (\$67.50/SF)

Lease Rate: \$1,200/month (\$7.20/SF per year)

Parking: 2 spaces in front

Open parking in rear

**Transportation:** 3.7 miles to Interstate I-64

30 miles to Newport News-Williamsburg International Airport

36 miles to Richmond International Airport

## **TRANSPORTATION**

This information was obtained from sources deemed to be reliable but is not warranted.

This offer subject to errors and omissions, or withdrawal, without notice.