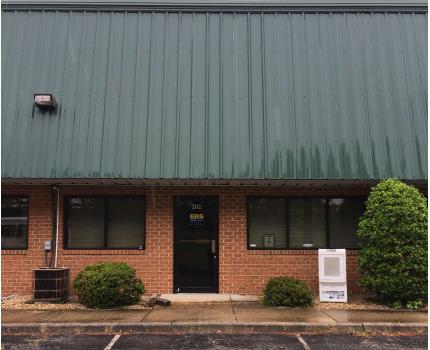

## PROPERTY INFORMATION:

Unit #202 Condominium
Toano Business Center Building #2
2,000 SF (300 SF office space/1,700 SF warehouse)
Separate Front Office and Reception area
Zoning: M1 Limited Business/Industrial

20-foot ceilings
Roll up garage door in rear (10 ft wide x 14 ft height) at grade level
Heated warehouse space
Heated and cooled office space
Richmond Road Signage

## FOR SALE/LEASE 8105 Richmond Road – Unit 202 Toano, VA 23168

Location: Unit 202 - Toano Business Center. 8105 Richmond Road, Toano, VA 23168

James City County

Ownership Type: Condominium

**Description:** Centrally located in Toano VA. Toano Business Center is convenient to Williamsburg and

about 35 minutes to Richmond International Airport. The center features a combination of office/warehouse space in a setting designed for small to mid-size commercial, industrial

and/or retail businesses.