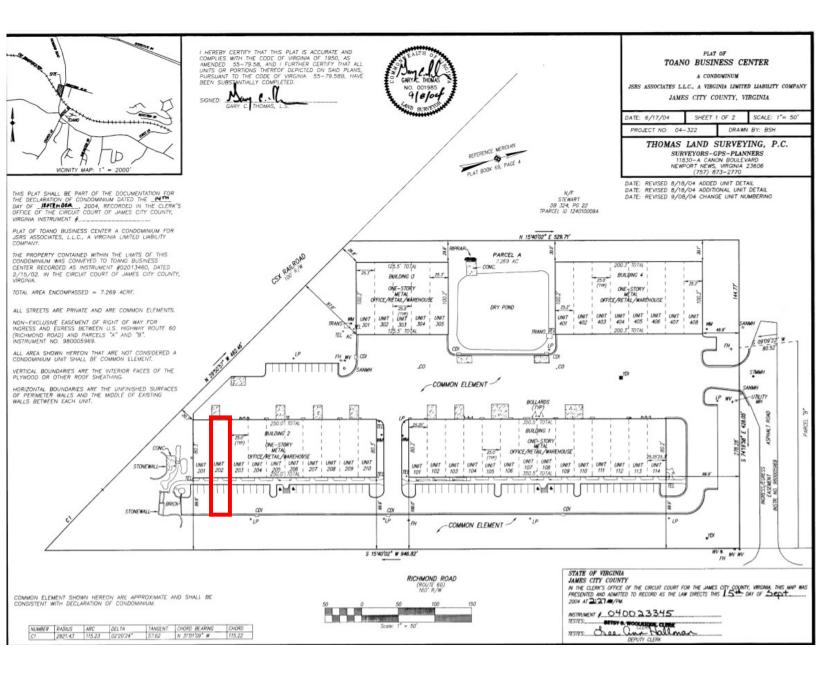

# 8105 Richmond Road - Unit 202 Toano, VA 23168

## PROPERTY INFORMATION:

Unit #202 Condominium
Toano Business Center Building #2
2,000 SF (300 SF office space/1,700 SF warehouse)
Separate Front Office and Reception area
Zoning: M1 Limited Business/Industrial

## **UNIT LOCATION**

This information was obtained from sources deemed to be reliable but is not warranted.

This offer subject to errors and omissions, or withdrawal, without notice.