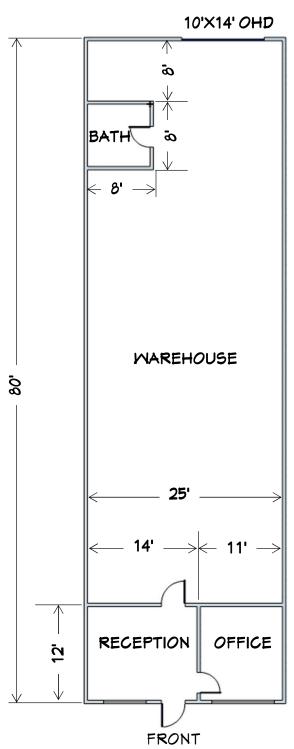

Year Built: 1999

**Zoning:** M1 Limited Business/Industrial. See attached zoning matrix for permitted uses.

Size: 2,000 Square Feet total

Reception Area: 14 ft x 12 ft (168 Square feet) Front Office: 11 ft x 12 ft (132 square feet) Warehouse: 25 ft x 68 ft (1,700 square feet)

## FLOOR PLAN - 8105 Richmond Road Unit 202

For Illustration purposes only

This information was obtained from sources deemed to be reliable but is not warranted.

This offer subject to errors and omissions, or withdrawal, without notice.