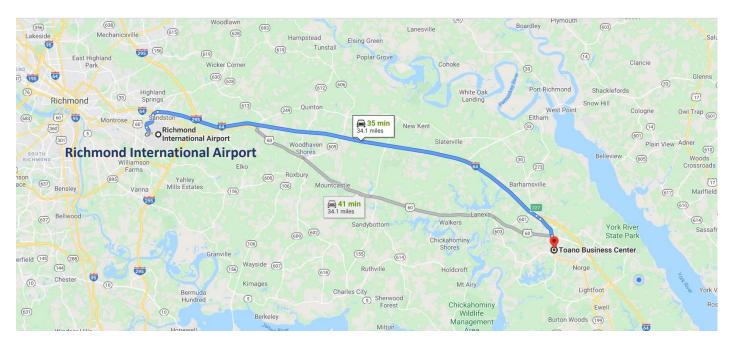

#### **AREA:**

Sought after central location for either industrial, commercial, or retail 34 minutes from Williamsburg Newport News airport 35 minutes from Richmond International airport

about 35 minutes to Richmond International Airport. The center features a combination of office/warehouse space in a setting designed for small to mid-size commercial, industrial

and/or retail businesses.

Sale Price: \$135,000 (\$67.50/SF)

Lease Rate: \$1,200/month (\$7.20/SF per year)

Parking: 2 spaces in front

Open parking in rear

**Transportation:** 3.7 miles to Interstate I-64

30 miles to Newport News-Williamsburg International Airport

36 miles to Richmond International Airport

## **TRANSPORTATION**

This information was obtained from sources deemed to be reliable but is not warranted.

This offer subject to errors and omissions, or withdrawal, without notice.