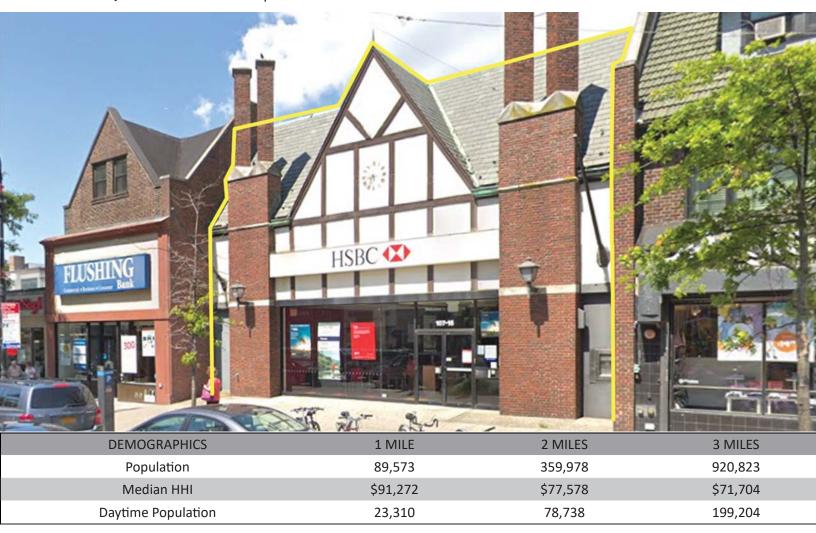

## 107-17 71st avenue

retail space available | for lease

Available 6,500 square feet (divisible)

Asking Rent Upon Request

Area Retail City MD, Target, Starbucks, Shake Shack, Paris Baguette, Bath & Body Works, PM Pediatrics,

New York Sport Club, Sephora, Victoria Secret, Spectrum, and many more

Comments • Steps from the 71st Avenue E, F, M, R subway station, which sees over 8.6 million riders annually

• Close proximity to LIRR Forest Hills station

• High pedestrian traffic and great retail synergy

Located at the entrance to Forest Hills Gardens, a 175-acre residential complex