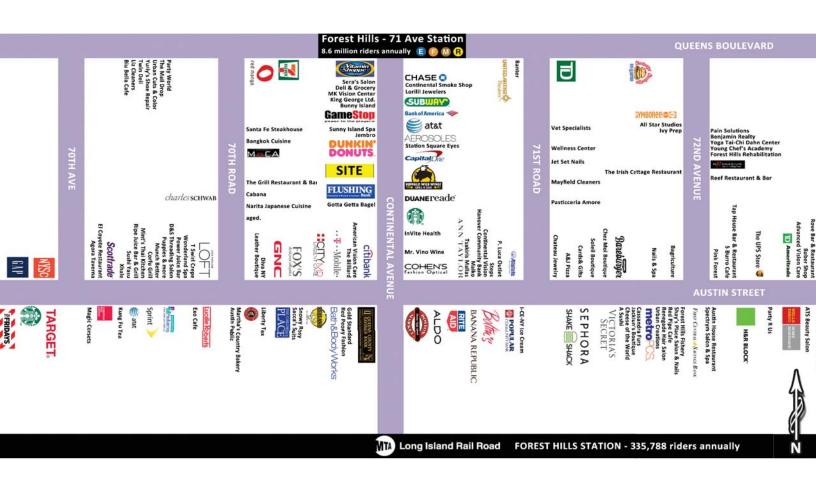

New York Sport Club, Sephora, Victoria Secret, Spectrum, and many more

Comments • Steps from the 71st Avenue E, F, M, R subway station, which sees over 8.6 million riders annually

• Close proximity to LIRR Forest Hills station

• High pedestrian traffic and great retail synergy

Located at the entrance to Forest Hills Gardens, a 175-acre residential complex