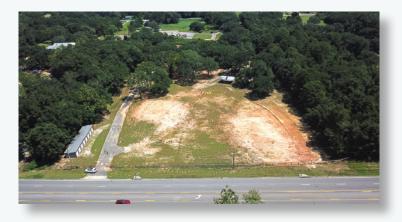

#### **Property Features**

- Site Size: 6.7± AC
- Zoned: Un-zoned (county)
- Frontage: 387' on Schillinger Rd S.
- Site is cleared and ready for development
- Ideal for retail or indsutrial/flex development
- Close proximity to I-10
- Proximate to residential, industrial and retail
- Level topo
- Great visibility directly on Schillinger Rd
- Closest traffic count on I-10: 59,555 VPD