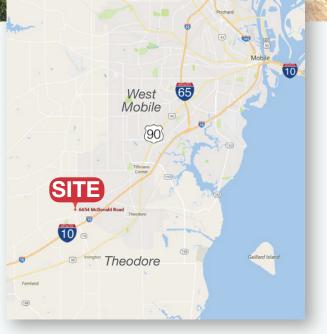

#### **Location Description**

The subject property is roughly 2 miles from Interstate 10 and south of Three Notch Kroner Rd. The site fronts Schillinger Rd and is cleared, un-zoned, and an ideal site for multi-family, retail, office, and industrial. Approved site plans and survey on file.