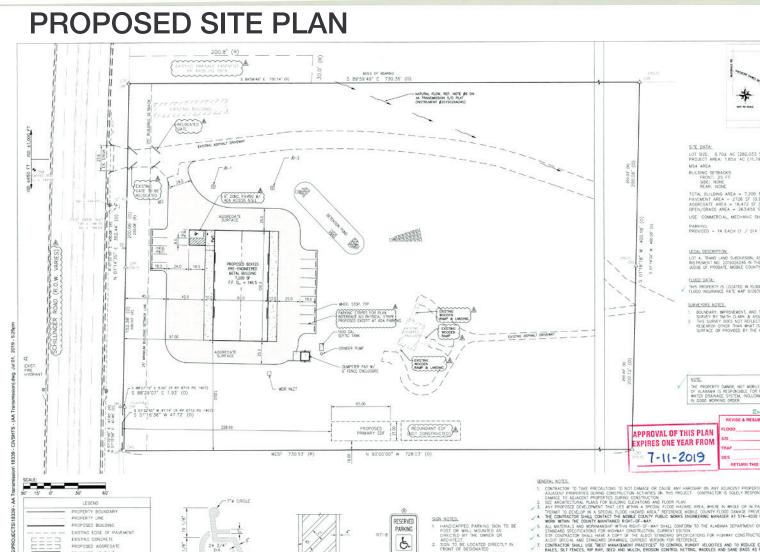

#### **Location Description**

The subject property is roughly 2 miles from Interstate 10 and south of Three Notch Kroner Rd. The site fronts Schillinger Rd and is cleared, un-zoned, and an ideal site for multi-family, retail, office, and industrial. Approved site plans and survey on file.