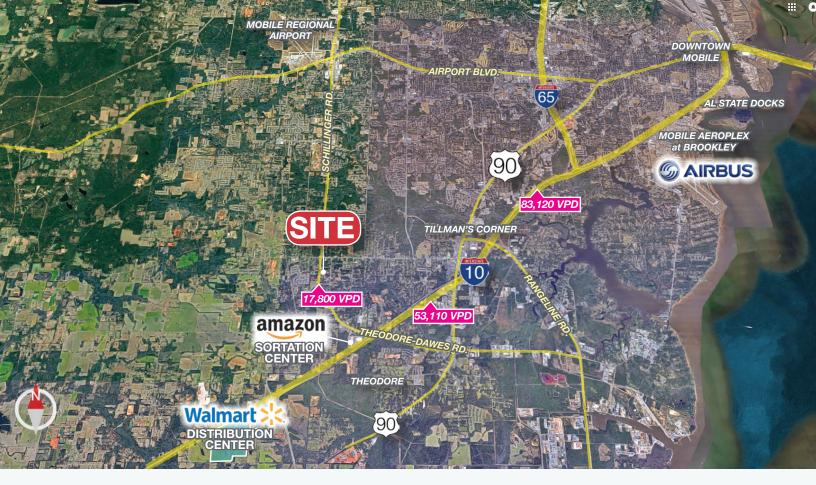

#### **Location Description**

The subject property is roughly 2 miles from Interstate 10 and south of Three Notch Kroner Rd. The site fronts Schillinger Rd and is cleared, un-zoned, and an ideal site for multi-family, retail, office, and industrial. Approved site plans and survey on file.

| I-10                        | 2.1 miles  |
|-----------------------------|------------|
| US HWY 90                   | 4.5 miles  |
| WalMart Distribution Center | 4.8 miles  |
| Mobile Regional Airport     | 7.7 miles  |
| I-65                        | 9.2 miles  |
| Mobile Aeroplex at Brookley | 11.6 miles |
| Mississippi State Line      | 14.1 miles |
| Downtown Mobile             | 15.7 miles |
| Baldwin Co., AL             | 24.3 miles |