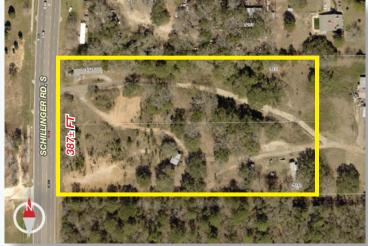

#### **Property Features**

- Site Size: 6.7± AC
- Zoned: Un-zoned (county)
- Frontage: 387' on Schillinger Rd S.
- Site is cleared and ready for development
- Ideal for retail or indsutrial/flex development
- Close proximity to I-10
- Proximate to residential, industrial and retail
- Level topo
- Great visibility directly on Schillinger Rd
- Closest traffic count on I-10: 59,555 VPD