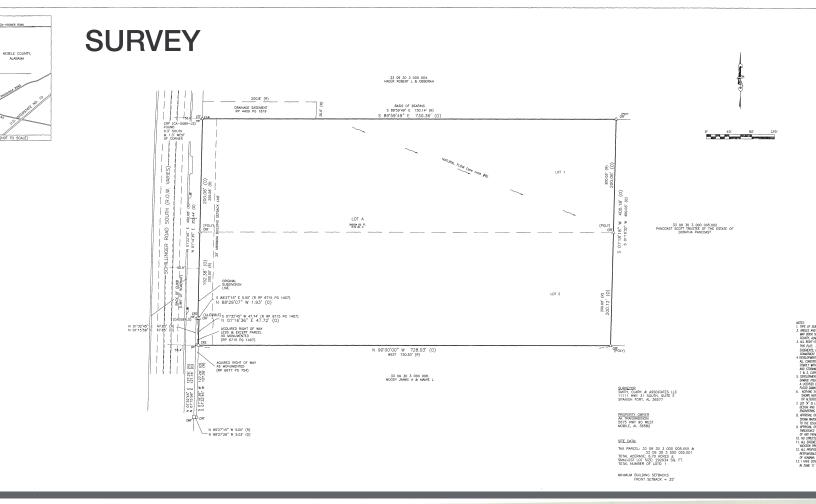

#### **Location Description**

The subject property is roughly 2 miles from Interstate 10 and south of Three Notch Kroner Rd. The site fronts Schillinger Rd and is cleared, un-zoned, and an ideal site for multi-family, retail, office, and industrial. Approved site plans and survey on file.