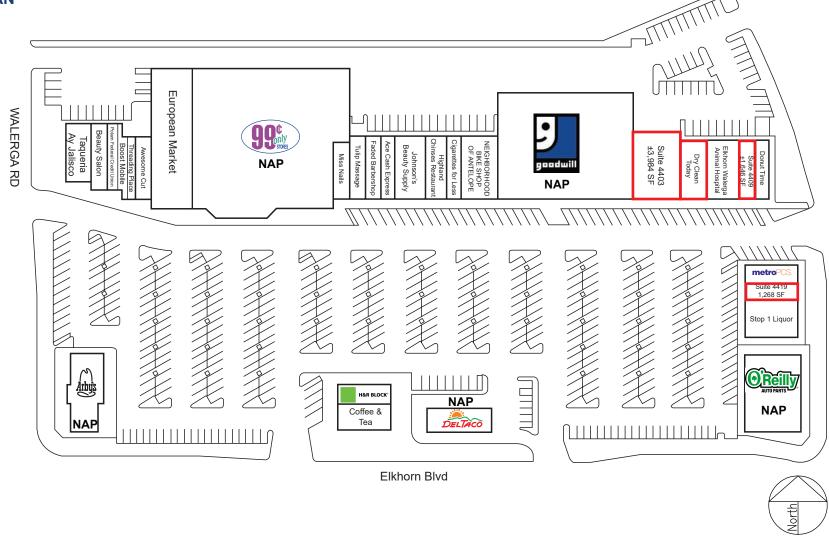

### **SITE PLAN**

**Chase Burke** 

DRE: #01879336 chase@ethanconradprop.com

**Andy Jonsson** 

DRE: #02076108 andy@ethanconradprop.com

ETHAN CONRAD PROPERTIES, INC.

1300 NATIONAL DRIVE, SUITE 100 | SACRAMENTO CA, 95834 | 916.779.1000 www.ethanconradprop.com

### **LEASE RATES:**

| Suite | Size  | Rent       | Space Condition    |
|-------|-------|------------|--------------------|
| 4403  | 3,984 | \$1.45 PSF | Former Round Table |
| 4405* | 1,983 | \$1.45 PSF | Dry cleaner suite  |
| 4409  | 1,646 | \$1.49 PSF | Wide open area     |
| 4419  | 1,268 | \$1.65 PSF | Former pizza       |