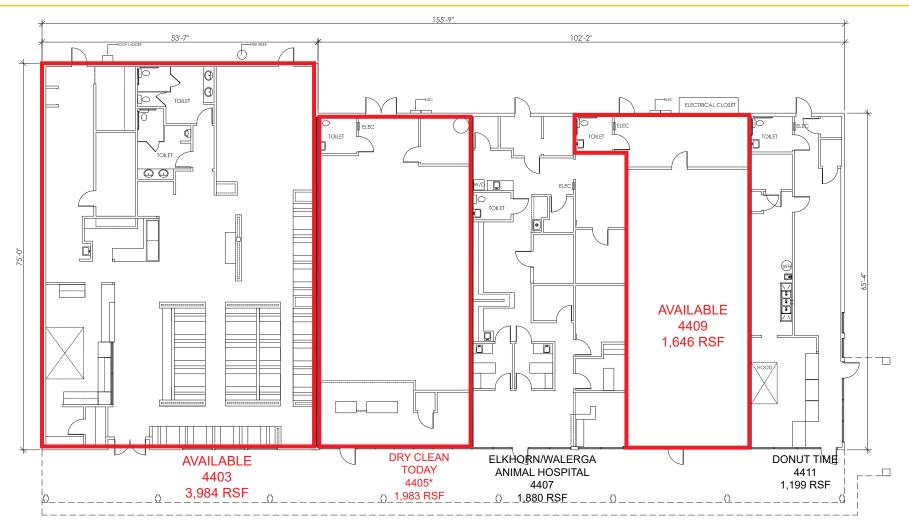

### **4403-4411 ELKHORN BLVD**

\*Available with 30 days notice.

**Chase Burke** DRE: #01879336

chase@ethanconradprop.com

**Andy Jonsson** 

DRE: #02076108 andy@ethanconradprop.com ETHAN CONRAD PROPERTIES, INC.

### **LEASE RATES:**

| Suite | Size  | Rent       | Space Condition    |
|-------|-------|------------|--------------------|
| 4403  | 3,984 | \$1.45 PSF | Former Round Table |
| 4405* | 1,983 | \$1.45 PSF | Dry cleaner suite  |
| 4409  | 1,646 | \$1.49 PSF | Wide open area     |
| 4419  | 1,268 | \$1.65 PSF | Former pizza       |