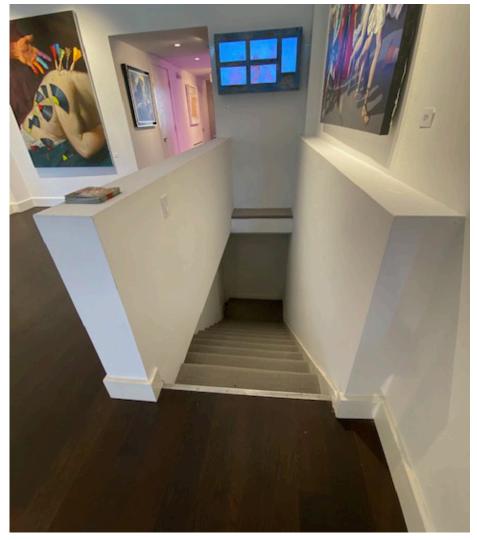

# Interior photos

VIEW FROM FRONT DOOR; 2ND DOOR IN REAR TO CUSTOMER PARKING LOT

STEPS TO BASEMENT