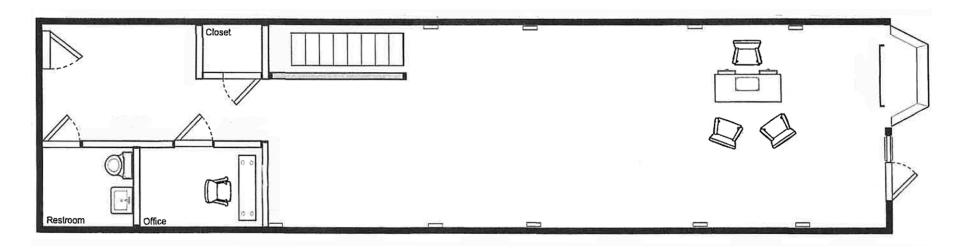

Putnam and Church Street

### **Approximate Size**

Ground Floor 1,100 SF Basement 800-1,000 SF

### Rent

Upon request

### **Neighbors**

J. McLaughlin, Love Sac, Roche Bobois, Mitchell Gold + Bob Williams, Hastens, Cocoon, Farrow & Ball, Smallbones, Whole Foods, Starbucks, and more

### **Highlights**

- · High visibility location
- · Heart of Greenwich Art & Design district
- · Steps from Greenwich Avenue
- · Dedicated customer parking in rear
- · Fully built gallery space with high ceilings
- · Office, storage closet and restrooom on main floor
- · Additional back entrance to parking lot



### **45 EAST PUTNAM AVENUE**

# Interior photos



VIEW FROM FRONT DOOR; 2ND DOOR IN REAR TO CUSTOMER PARKING LOT



STEPS TO BASEMENT

# Floor plans

### **Ground Floor**

Ground Floor 1,100 SF



EAST PUTNAM AVENUE

## Area Map





### **45 EAST PUTNAM AVENUE**



### **Total Population**

| 1 mile  | 9,459   |
|---------|---------|
| 3 miles | 62,560  |
| 5 miles | 168,059 |

### **Estimated Daytime Population**

| 1 mile  | 528,547   |
|---------|-----------|
| 3 miles | 941,717   |
| 5 miles | 1,315,080 |

### **Average Household Income**

| 1 mile  | \$181,501 |
|---------|-----------|
| 3 miles | \$189,694 |
| 5 miles | \$160.583 |

#### **Total Households**

| 1 mile  | 4,275  |
|---------|--------|
| 3 miles | 23,371 |
| 5 miles | 60,143 |

2019 numbers

### CONTACT

| Patricia A. Valenti | Taryn Talmadge          |
|---------------------|-------------------------|
| t 203-531-3601      | t 914-671-5447          |
| pvalenti@ngkf.com   | taryn.talmadge@ngkf.com |

### **N