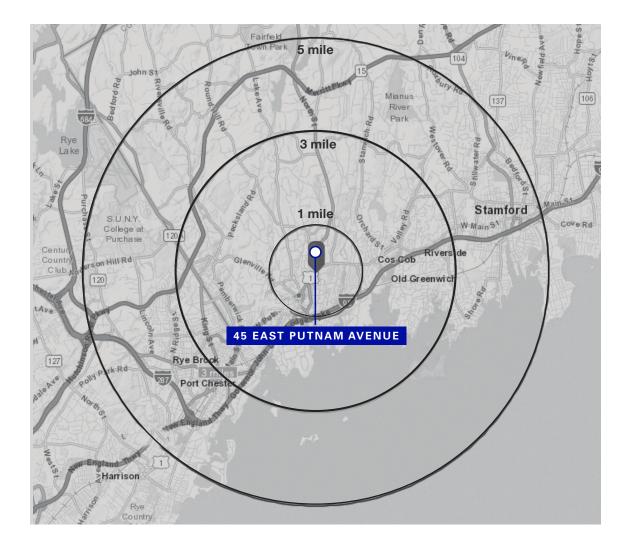

### **Total Population**

| 1 mile  | 9,459   |
|---------|---------|
| 3 miles | 62,560  |
| 5 miles | 168,059 |

### **Estimated Daytime Population**

| 1 mile  | 528,547   |
|---------|-----------|
| 3 miles | 941,717   |
| 5 miles | 1,315,080 |

### **Average Household Income**

| 1 mile  | \$181,501 |
|---------|-----------|
| 3 miles | \$189,694 |
| 5 miles | \$160.583 |

#### **Total Households**

| 1 mile  | 4,275  |
|---------|--------|
| 3 miles | 23,371 |
| 5 miles | 60,143 |

2019 numbers