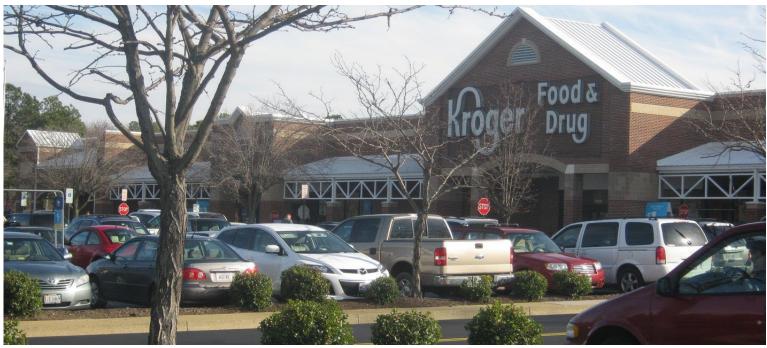

14271 Midlothian Turnpike (Midlothian at LeGordon Ave.) | Midlothian, VA

### **Property Features**

- · Kroger anchored 168,770 sf shopping center
- 1,946 SF, 2,000 SF & 3,068 SF spaces available
- 0.793 acre outparcel available (zoned B-2)
- Signalized intersection
- +/- 1 mile from Route 288
- 44,000 VPD Midlothian Turnpike