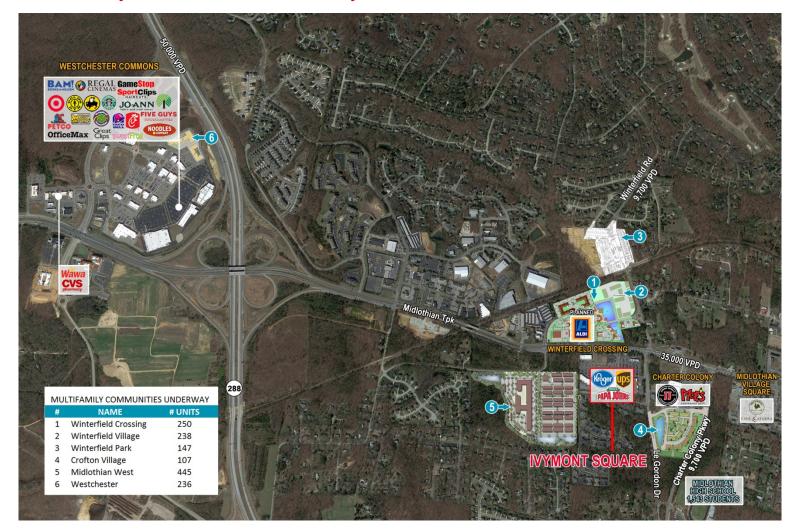

14271 Midlothian Turnpike (Midlothian at LeGordon Ave.) | Midlothian, VA

### Multifamily Communities Underway in the Area

For more information, contact: