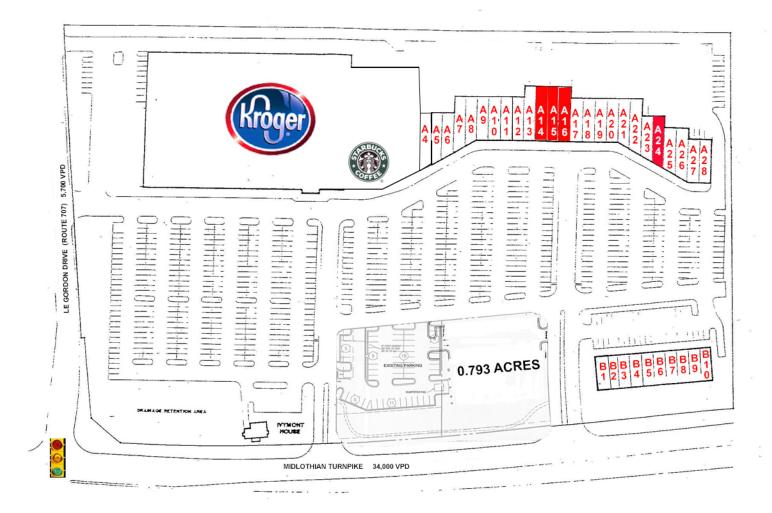

### **Property Features**

- · Kroger anchored 168,770 sf shopping center
- 1,946 SF, 2,000 SF & 3,068 SF spaces available
- 0.793 acre outparcel available (zoned B-2)
- Signalized intersection
- +/- 1 mile from Route 288
- 44,000 VPD Midlothian Turnpike

14271 Midlothian Turnpike (Midlothian at LeGordon Ave.) | Midlothian, VA

| Tenant List   |                                 |                                   |                          |  |  |
|---------------|---------------------------------|-----------------------------------|--------------------------|--|--|
| #             | Street Address                  | Tenant                            | SF                       |  |  |
| Anchor        | 14201-14207 Midlothian Turnpike | Kroger                            |                          |  |  |
| A-4           | 14209 Midlothian Turnpike       | Papa John's Pizza                 |                          |  |  |
| A-5           | 14211 Midlothian Turnpike       | Classic Party Rentals of Virginia |                          |  |  |
| A-6           | 14213 Midlothian Turnpike       | Tops China                        | ani ait a tent fod goved |  |  |
| A-7           | 14215 Midlothian Turnpike       | Hair Arts of Midlothian           |                          |  |  |
| A-8           | 14217 Midlothian Turnpike       | Ivymont Cleaners                  |                          |  |  |
| A-9           | 14219 Midlothian Turnpike       | Fadez & Bladez Barber Shop        |                          |  |  |
| A-10          | 14221 Midlothian Turnpike       | Stylish Spa                       |                          |  |  |
| A-11 – A-12   | 14223-14225 Midlothian Turnpike | Penelope                          |                          |  |  |
| A-13          | 14227 Midlothian Turnpike       | Hot House Yoga                    |                          |  |  |
| A-14 – A-15   | 14229-14231 Midlothian Turnpike | VACANT                            | 3,068                    |  |  |
| A-16          | 14233 Midlothian Turnpike       | VACANT                            | 2,000                    |  |  |
| A-17 – A-19   | 14235-14239 Midlothian Turnpike | Candela's                         |                          |  |  |
| A-20          | 14241 Midlothian Turnpike       | UPS                               |                          |  |  |
| A-21          | 14243 Midlothian Turnpike       | Pet Grooming                      |                          |  |  |
| A-22 - A-23   | 14245-14247 Midlothian Turnpike | Sports Page                       |                          |  |  |
| A-24          | 14249 Midlothian Turnpike       | VACANT                            | 1,946                    |  |  |
| A-25 – A-26   | 14251-14253 Midlothian Turnpike | Davis Dental                      |                          |  |  |
| A-27          | 14255 Midlothian Turnpike       | Richmond Comix                    |                          |  |  |
| A-28          | 14257 Midlothian Turnpike       | Richmond Comix                    |                          |  |  |
| #             | Street Address                  | Tenant                            | SF                       |  |  |
| Ivymont House | 14222 Midlothian Turnpike       | State Farm Insurance              |                          |  |  |

| #          | Street Address                  | Tenant                      | SF |
|------------|---------------------------------|-----------------------------|----|
| B-1 – B-2  | 14263-14265 Midlothian Turnpike | Midlothian Physical Therapy |    |
| B-3 – B-5  | 14267-14271 Midlothian Turnpike | Murry & Kuhn Dentistry      |    |
| B-6 – B-10 | 14273-14281 Midlothian Turnpike | Davita                      |    |