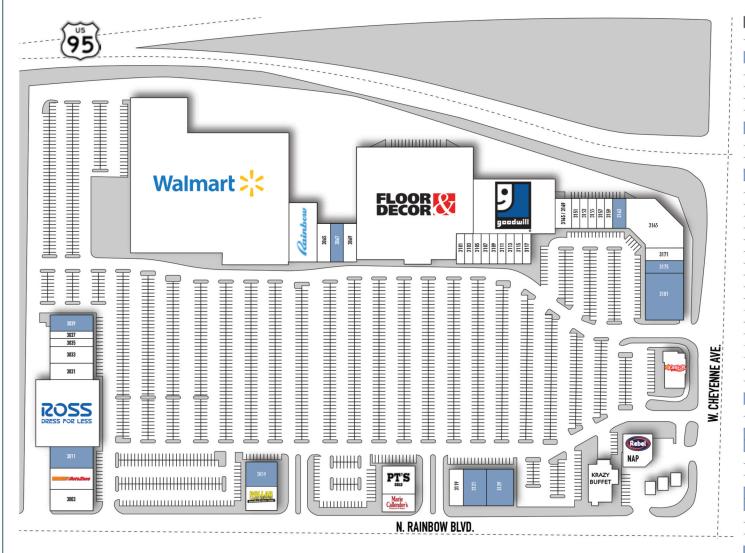

#### AREA DEMOGRAPHICS

• Population 3mi/5mi: 185,226/410,430

• Households 3mi/5mi: 72,069/155,873

Average Household Income 3mi/5mi: \$77,755/\$84,832

| SUITE       | TENANT                    | SF      |  |
|-------------|---------------------------|---------|--|
| 3003        | O' Aces Bar & Grill       | 4,800   |  |
| 3007        | AutoZone                  | 5,000   |  |
| 3011        | VACANT                    | 4,900   |  |
| 3021        | Ross                      | 24,000  |  |
| 3031        | Super 99 Center           | 4,500   |  |
| 3033        | Avenue                    | 4,000   |  |
| 3035        | Eyebrow Threading         | 1,000   |  |
| 3037        | Cricket Wireless          | 1,213   |  |
| 3039        | VACANT                    | 5,000   |  |
| 3041        | Walmart                   | 114,513 |  |
| 3061        | Rainbow Shops             | 9,100   |  |
| 3065        | Payless                   | 2,800   |  |
| 3067        | VACANT                    | 2,800   |  |
| 3069        | Sally Beauty              | 1,800   |  |
| 3071-3075   | Floor & Decor             | 70,738  |  |
| 3101        | Great Clips               | 1,265   |  |
| 3103        | Smoke Shop                | 1,162   |  |
| 3105        | Metro PCS                 | 1,020   |  |
| 3107        | The Neighborhood Jeweler  | 1,020   |  |
| 3109        | LA Insurance Agency NV 30 | 1,080   |  |
| 3111        | T&T Dry Cleaner           | 1,010   |  |
| 3113        | Famous Nails              | 910     |  |
| 3115        | GameStop                  | 1,800   |  |
| 3117        | Port of Subs              | 1,200   |  |
| 3141        | Goodwill                  | 24,510  |  |
| 3145 / 3149 | Plato's Closet            | 3,300   |  |
| 3151        | Alka PH9                  | 1,200   |  |
| 3153        | Allstate Insurance        | 1,020   |  |
| 3155        | Goodwill                  | 960     |  |
| 3157        | The UPS Store             | 1,320   |  |
| 3159        | Tiny Wardrobe             | 900     |  |
| 3163        | VACANT                    | 2,400   |  |
| 3165        | Wally Wombats             | 10,067  |  |
| 3171        | H&R Block                 | 2,400   |  |
| 3175        | VACANT                    | 2,400   |  |
| 3181        | VACANT                    | 9,200   |  |
| 3189        | Carl's Jr                 | 3,516   |  |
| NAP         | Rebel Oil                 | NAP     |  |
| 3131        | Krazy Buffet              | 6,000   |  |
| 3129        | VACANT                    | 6,000   |  |
| 3121        | VACANT                    | 2,600   |  |
| 3119        | Lease Pending             | 3,000   |  |
| 3085        | PT'S Pub                  | 3,998   |  |
| 3081        | Marie Callender's         | 2,502   |  |
| 3059        | VACANT                    | 3,722   |  |
| 3051        | Dollar Loan Center        | 3,850   |  |