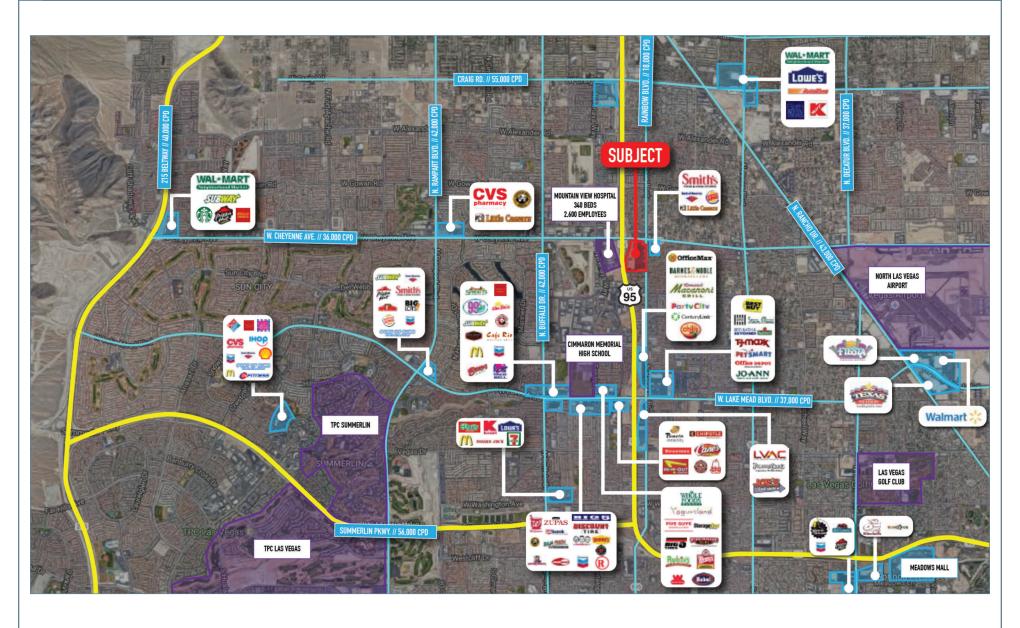

# **CHEYENNE COMMONS**

3001 N. RAINBOW BLVD. | LAS VEGAS, NV 89108 OUTPARCEL, END CAP & SHOP SPACE AVAILABLE

### **HIGHLIGHTS**

- NEW renovation complete
- Walmart, Floor & Decor and Ross anchored power center with many other national and regional tenants
- Surrounded by dense and mature demographics with over 420,000 people within a 5 mile radius
- Located along the US-95 Freeway on Cheyenne Ave. and Rainbow Blvd. with combined traffic counts of +/-243,000 CP
- Located near Mountain View Hospital with over 2,600 employees and physicians
- Retail pad opportunity available inquire with broker