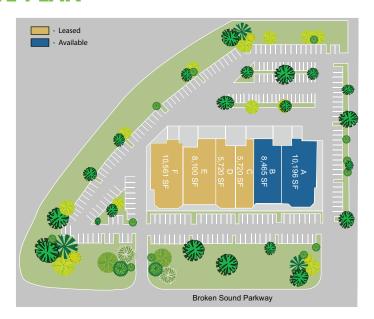

### SITE PLAN

# **DESCRIPTION**

The subject property is part of a three (3) building project totaling 152,491 SF located in the heart of the Arvida Park of Commerce on Broken Sound Parkway.

# **FEATURES**

- + ±48,762 SF Total Building Size
- + Available Space Bay A & B  $\pm$ 18,661 SF (Can subdivide into  $\pm$ 8,465 SF and  $\pm$ 10,196 SF bays)
- + 100% Air Conditioned
- + Renovated To Suit
- + 16'8" Clear Height
- + 5:1,000 Parking Ratio
- + Zoning LIRP Light Industrial Research Park