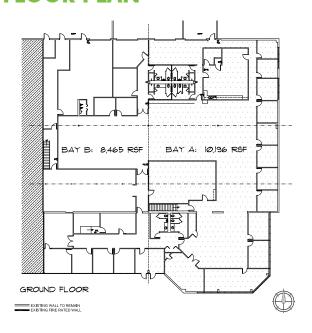

# **FLOOR PLAN**

# **FEATURES**

- + ±48,762 SF Total Building Size
- + Available Space Bay A & B  $\pm$ 18,661 SF (Can subdivide into  $\pm$ 8,465 SF and  $\pm$ 10,196 SF bays)
- + 100% Air Conditioned
- + Renovated To Suit
- + 16'8" Clear Height
- + 5:1,000 Parking Ratio
- + Zoning LIRP Light Industrial Research Park