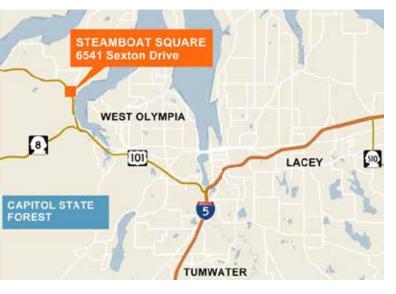

# Steamboat Square

6541 Sexton Drive NW, Olympia, WA

### **BREAKING GROUND MAY 2018 ON NEW BUILD-TO-SUIT**

Mixed-use retail space with Highway 101 visibility in the Steamboat Island area of Olympia

Easy highway access, located directly off exit

Current tenants include Contractors Insurance NW, Our Community Credit Union, and more