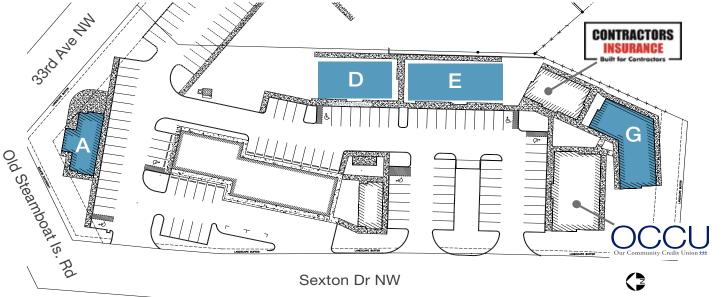

## **AVAILABILITY**

| Building A  |       |            |
|-------------|-------|------------|
| Suite       | SF    | Rate       |
| Upper Level | 1,750 | \$15.00/SF |

| Building D |               |            |
|------------|---------------|------------|
| Suite      | SF            | Rate       |
| Main Level | 1,400 - 3,500 | \$18.00/SF |

| Building E |               |            |
|------------|---------------|------------|
| Suite      | SF            | Rate       |
| Main Level | 1,400 - 3,500 | \$18.00/SF |