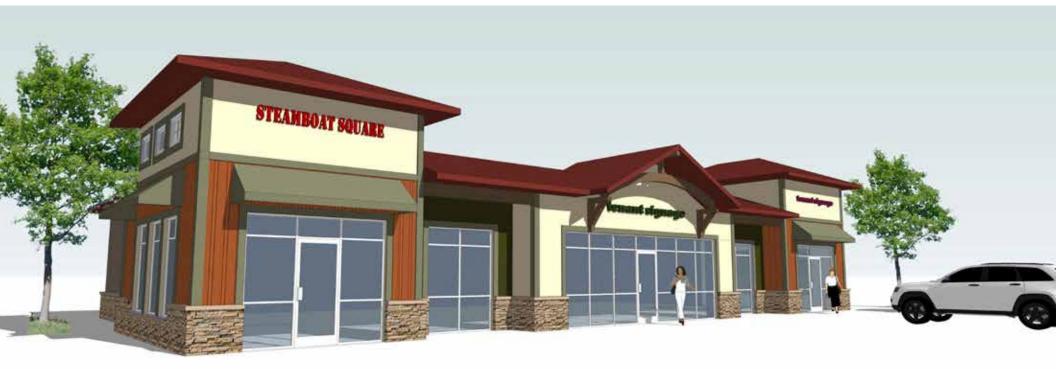

# Steamboat Square

6541 Sexton Drive NW, Olympia, WA

### **BREAKING GROUND MAY 2018 ON NEW BUILD-TO-SUIT**

Mixed-use retail space with Highway 101 visibility in the Steamboat Island area of Olympia

Easy highway access, located directly off exit

Current tenants include Contractors Insurance NW, Our Community Credit Union, and more

Over 40,000 vehicles per day on Highway 101

\$15.00 - \$25.00/SF, NNN with tenant improvement allowance