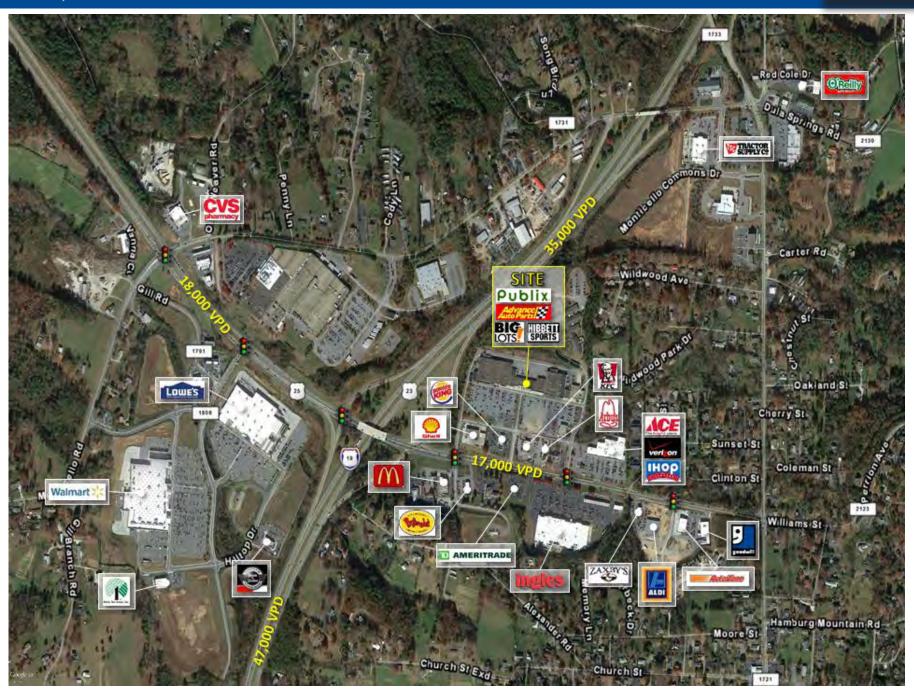

## **TRAFFIC COUNTS:**

Weaverville Boulevard - 17,000 VPD Interstate 26 South - 47,000 VPD Interstate 26 North - 35,000 VPD

### **CENTER ANCHORS:**

| DEMOGRAPHICS (2018): | 3 Mile   | 5 Mile   | 10 Mile  |
|----------------------|----------|----------|----------|
| Population:          | 15,445   | 33,522   | 148,328  |
| Average HH Income:   | \$74,247 | \$79,300 | \$65,867 |