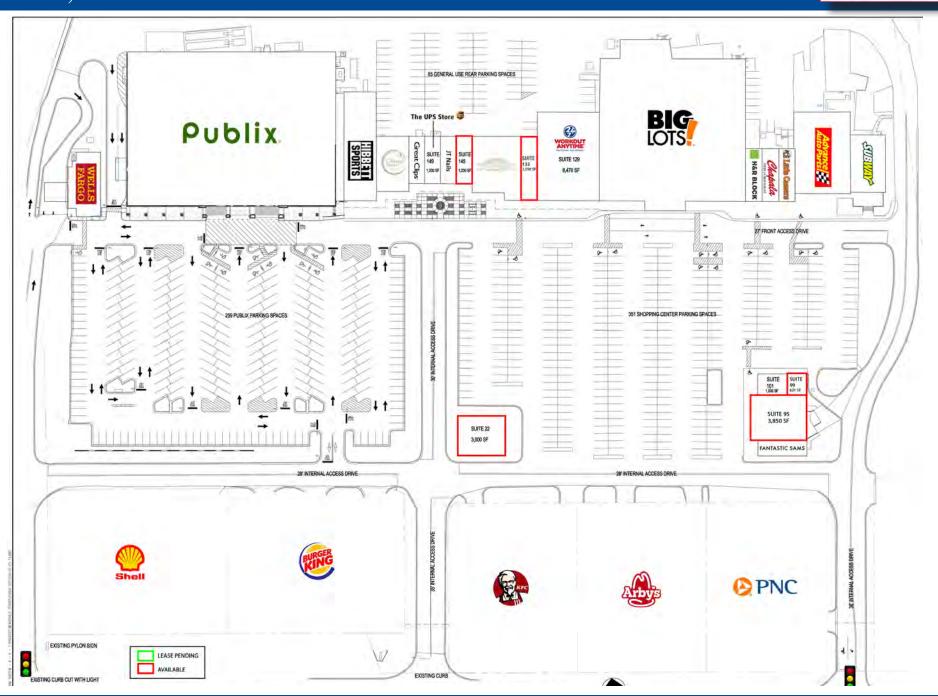

### PROPERTY HIGHLIGHTS:

- -Weaverville Plaza is a Publix anchored redevelopment located 10 miles from Downtown Asheville
- -1,200 8,470 SF of retail space available
- -Total GLA includes 139,965 SF
- -Future 3,000 SF pad building