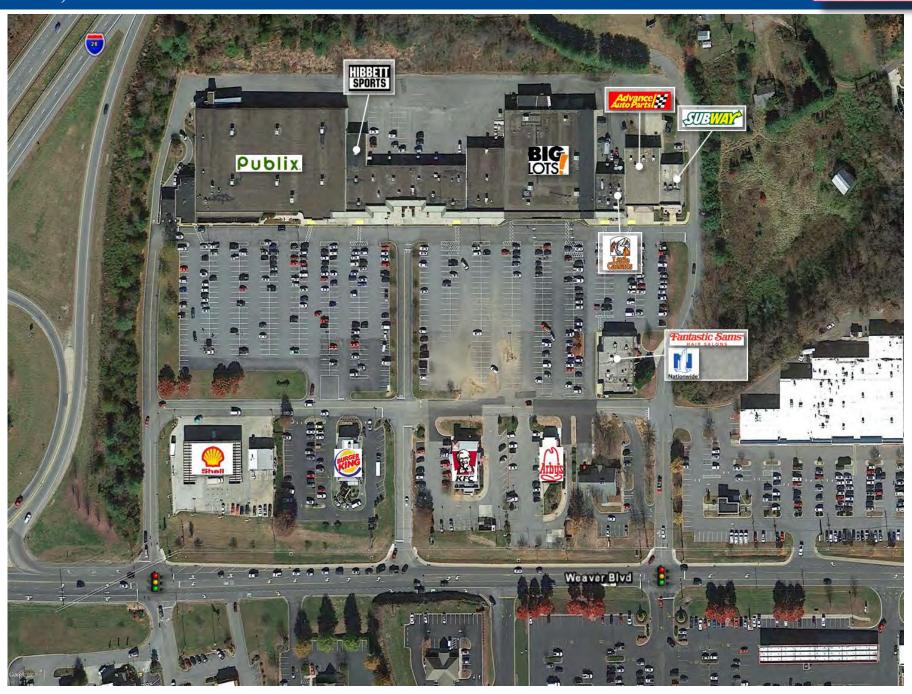

### PROPERTY HIGHLIGHTS:

- -Weaverville Plaza is a Publix anchored redevelopment located 10 miles from Downtown Asheville
- -1,200 8,470 SF of retail space available
- -Total GLA includes 139,965 SF
- -Future 3,000 SF pad building

### **CENTER ANCHORS:**

| DEMOGRAPHICS (2018): | 3 Mile   | 5 Mile   | 10 Mile  |
|----------------------|----------|----------|----------|
| Population:          | 15,445   | 33,522   | 148,328  |
| Average HH Income:   | \$74,247 | \$79,300 | \$65,867 |