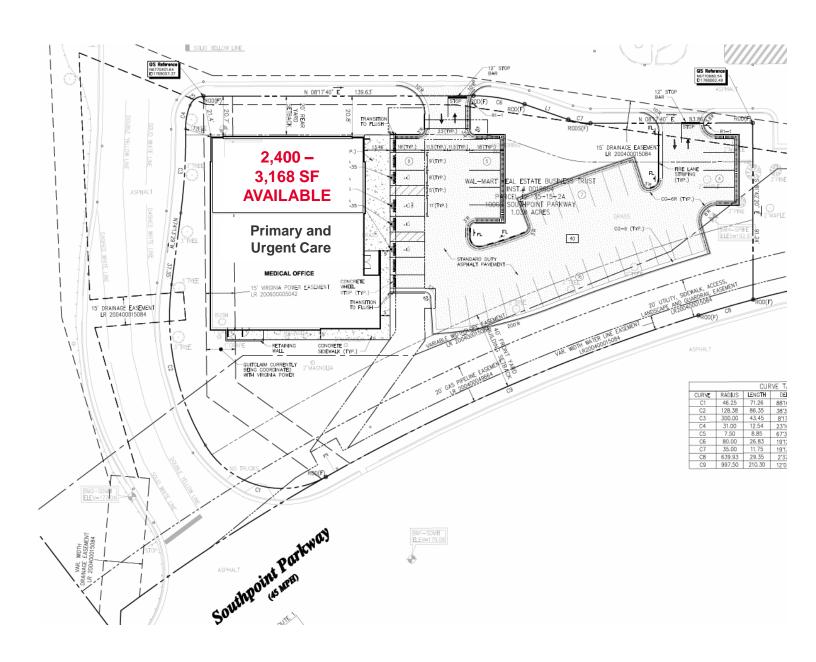

| Specifications |                  |
|----------------|------------------|
| Available SF   | 2,400 - 3,168 SF |
| Asking Price   | \$782,500 PSF    |
| Timing         | 90 days          |
|                |                  |