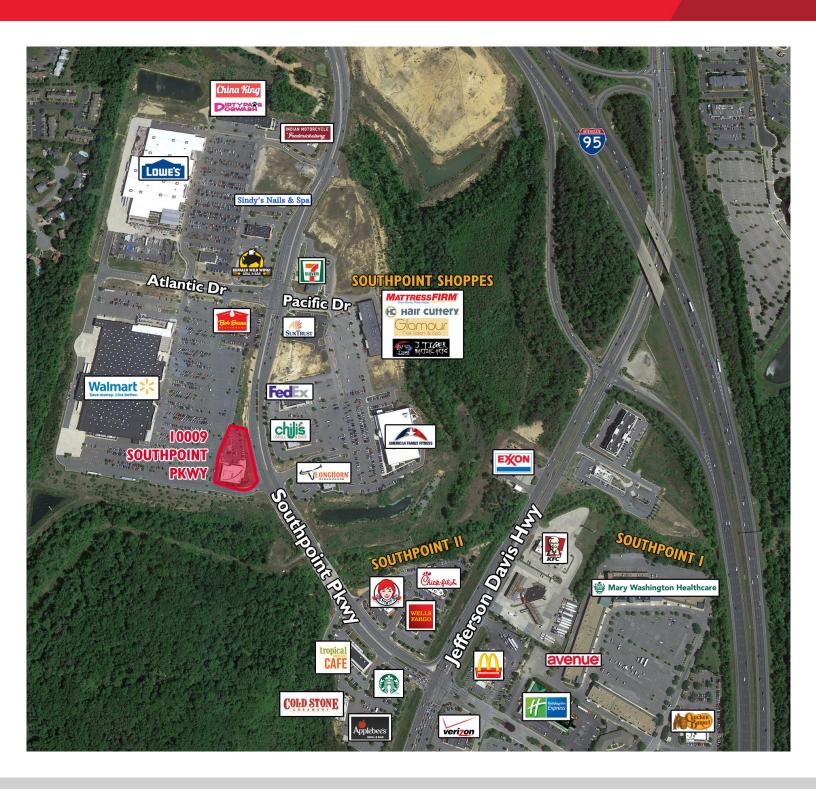

## **Property Features**

- Brand new office with good visibility
- Located on a Walmart outparcel
- Primary & Urgent Care co-tenant
- Excellent for medical related or general office users seeking a retail location
- Nearby businesses include: