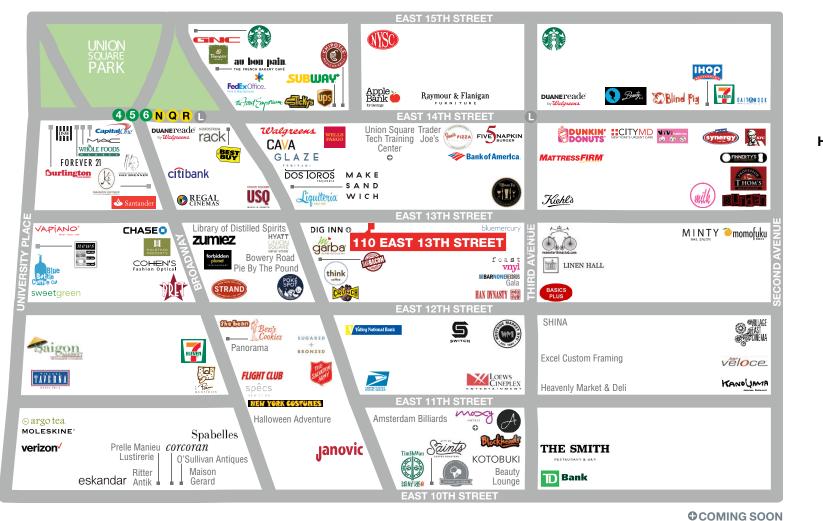

### **NEIGHBORS**

Regal Union Square Stadium 14, Best Buy, Bluemercury, Cava, Liquiteria, Nordstrom Rack, Crunch, Trader Joe's, Feast, Dos Toros Taqueria, Glaze Teriyaki and Hyatt Hotel

### COMMENTS

Surrounded by several NYU dorms

Steps from **N Q R 4 5 6 D** subway lines

All uses considered

In close proximity to Union Square