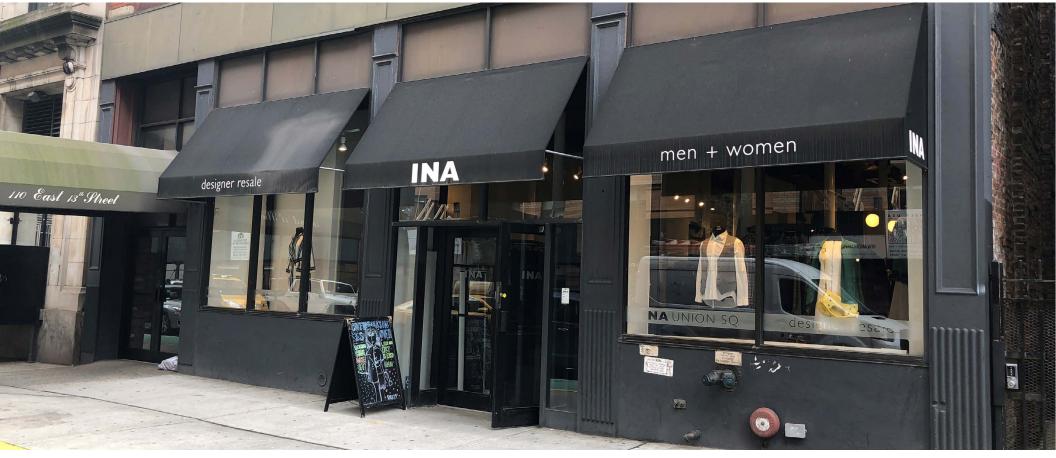

### SITE STATUS

Currently INA

### **NEIGHBORS**

Regal Union Square Stadium 14, Best Buy, Bluemercury, Cava, Liquiteria, Nordstrom Rack, Crunch, Trader Joe's, Feast, Dos Toros Taqueria, Glaze Teriyaki and Hyatt Hotel