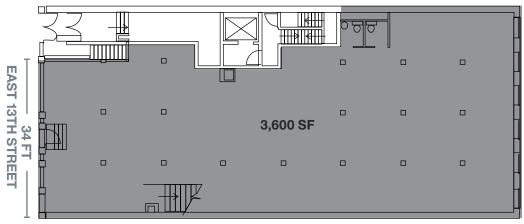

#### **APPROXIMATE SIZE**

| Ground Floor | 3,600 SF |
|--------------|----------|
| Basement     | 2,000 SF |
| Total        | 5,600 SF |

#### FRONTAGE

34 FT on East 13th Street

#### **GROUND FLOOR**