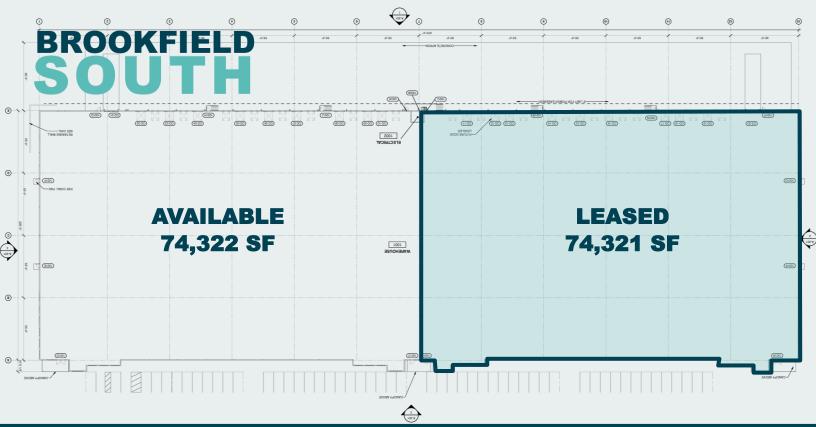

### **Building Details**

- > TOTAL BUILDING SIZE ±148,643 SF
- > AVAILABLE SPACE ±74,322 SF
- > CEILING HEIGHT 32' clear
- > COLUMN SPACING 55' x 55'
- > DOORS 18 dock high doors 2 drive-in doors
- > LOADING DOCK 60' concrete apron
- > TRUCK COURT 135' common

- > SPRINKLER SYSTEM 100% ESFR
- > ROOF 45 mil; R20 White TPO
- > BUILDING DIMENSIONS 220' depth
- > VENTILATION
  Half Air Change per Hour
- > PARKING 146 spaces, 0.96/1000; 6 HC 20 trailer spaces
- > **OFFICE** 5-8%; TBD
- > WAREHOUSE A/C
  Per tenant requirement