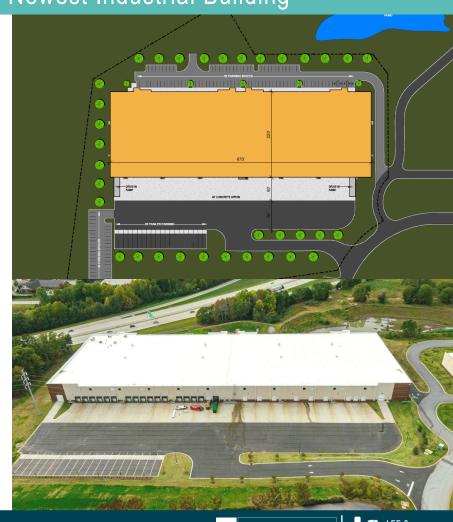

NOW LEASING
Brookfield South's Newest Industrial Building

### **Building Details**

- > TOTAL BUILDING SIZE ±148,643 SF
- > AVAILABLE SPACE ±74,322 SF
- > CEILING HEIGHT 32' clear
- > COLUMN SPACING 55' x 55'
- > DOORS 18 dock high doors 2 drive-in doors
- > LOADING DOCK 60' concrete apron
- > TRUCK COURT 135' common

- > SPRINKLER SYSTEM 100% ESFR
- > ROOF 45 mil; R20 White TPO
- > BUILDING DIMENSIONS 220' depth
- > VENTILATION
  Half Air Change per Hour
- > PARKING 146 spaces, 0.96/1000; 6 HC 20 trailer spaces
- > **OFFICE** 5-8%; TBD
- > WAREHOUSE A/C
  Per tenant requirement