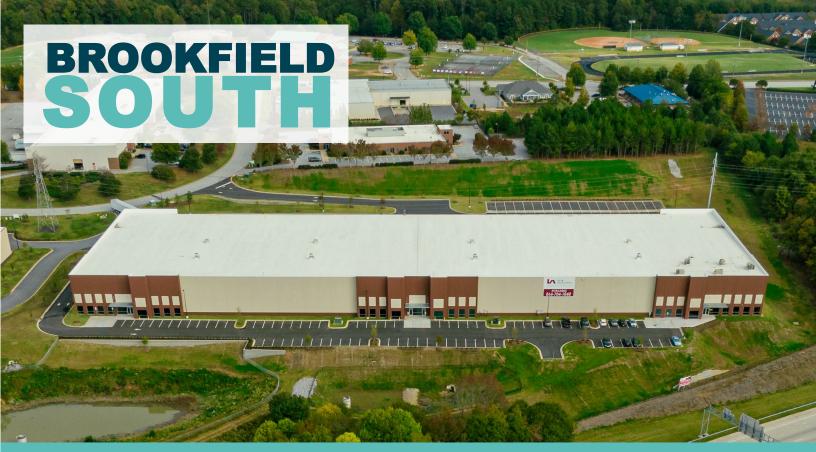

## **Location Overview**

The 11.05 acre development site is situated within Brookfield South Industrial Park in Greenville, right off I-385. The site is among one of Greenville County's fastest growing areas attracting retail, office and industrial developments. The location provides easy access to both I-385 and I-85. This site is ideal for serving a tenant's customer base in the Upstate of South Carolina.

### **Building Details**

- > TOTAL BUILDING SIZE ±148,643 SF
- > AVAILABLE SPACE ±74,322 SF
- > CEILING HEIGHT 32' clear
- > COLUMN SPACING 55' x 55'
- > DOORS 18 dock high doors 2 drive-in doors
- > LOADING DOCK 60' concrete apron
- > TRUCK COURT 135' common