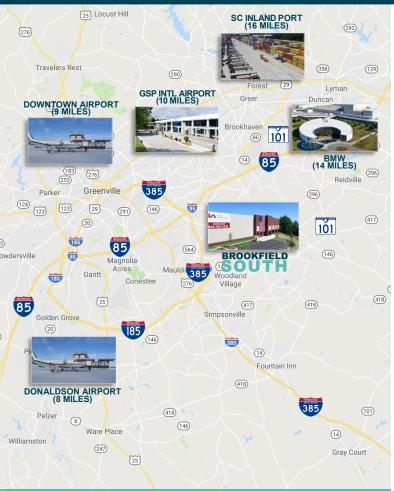

## ±25,000 - 75,000 SF of Class A **Multi-Tenant Industrial**

- Great visibility and exposure from I-385
- Conveniently located directly off I-385 at the E. Butler Road Interchange and 1.5 miles from I-85 & CU-ICAR
- Class-A industrial, brick and pre-cast concrete exterior
- Will subdivide space
- GSP International Airport 8.1 miles (13 mins) BMW Manufacturing - 12.3 miles (23 mins) SC Inland Port - 13.9 miles (21 mins) Charlotte, NC - 98 miles (1 hour 37 mins) Atlanta, GA - 152 miles (2 hours 25 mins)

## **Location Overview**

The 11.05 acre development site is situated within Brookfield South Industrial Park in Greenville, right off I-385. The site is among one of Greenville County's fastest growing areas attracting retail, office and industrial developments. The location provides easy access to both I-385 and I-85. This site is ideal for serving a tenant's customer base in the Upstate of South Carolina.