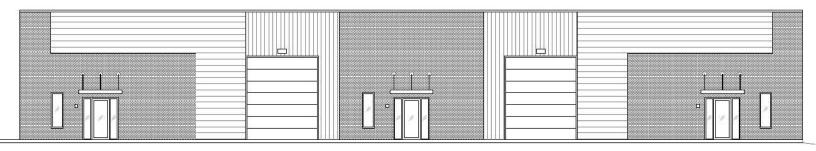

# New 7,920 SF Warehouse Coming in Spring of 2023 Two Bays with Complete Drive Through Ability!

## 1207 NESBIT DRIVE

NESBIT DRIVE · HERNANDO, MS 38632

Lease Rate: \$1,980 - \$3,960

Available SF: 7,920 Building SF: 7,920 Building Class: A Grade Doors: 5

Year Built: 2022 - 2023

Zoning: M-1

APN: 208725000 0003700

## Easy Interstate Access!

7,920 SF Flex Warehouse with Room to Expand
1/4 mile west of Highway 51 and Interstate 55
Curb, Gutter, Natural Gas, and Electrical in Place
Spring of 2023 Delivery Date