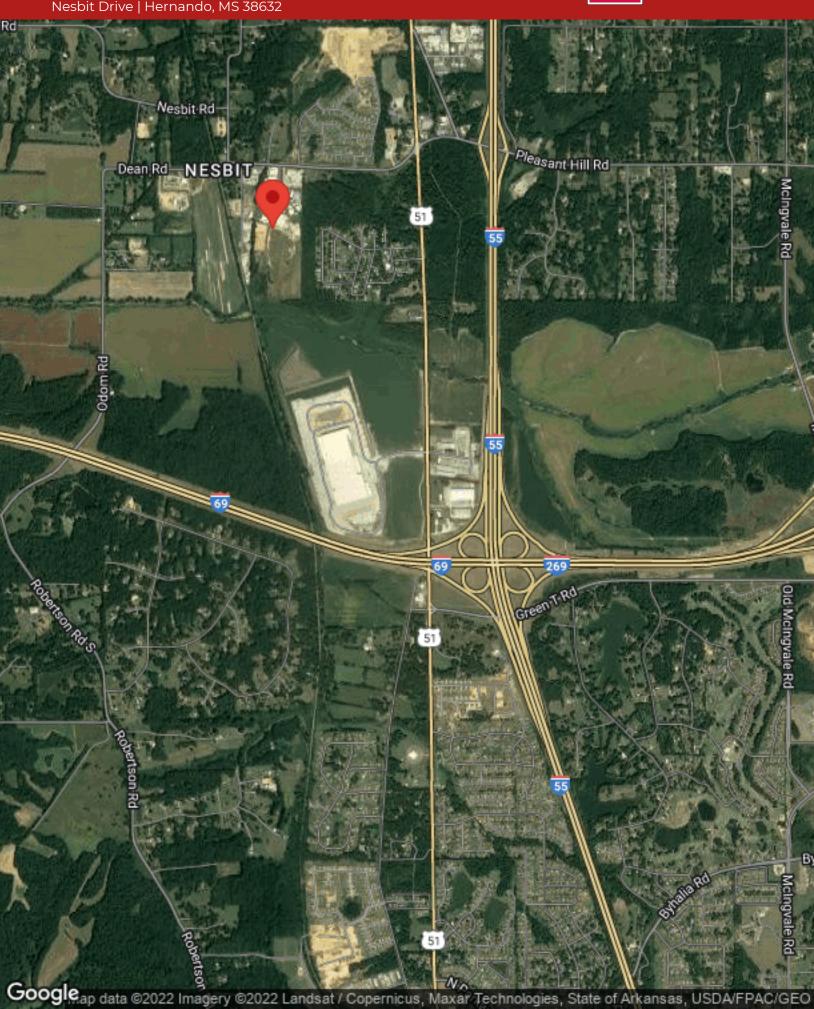

### Location Description

This growing industrial cove is just half a mile from Highway 51 and Pleasant Hill interchange and 0.8 miles from I-55 Pleasant Hill Road Interchange. Exit onto Pleasant Hill and follow the road into the old Nesbit town district and this cove will be just on the left.

## **BUSINESS MAP**

1207 Nesbit Drive - 7920 SF Warehouse Nesbit Drive | Hernando, MS 38632