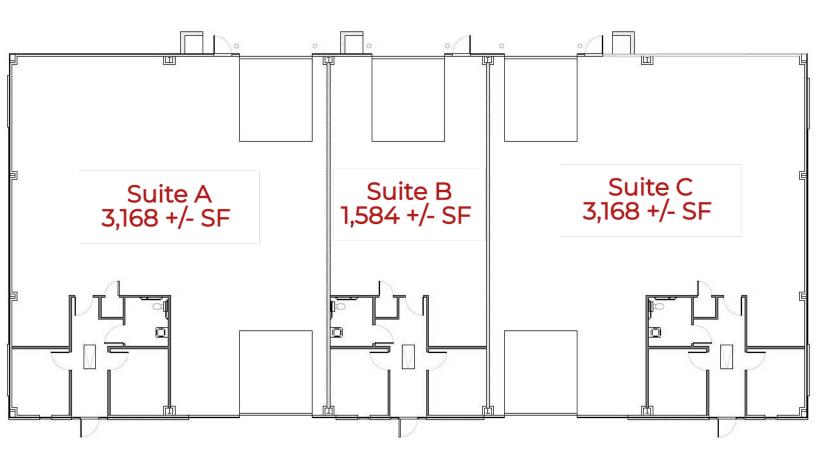

## **Available Spaces**

| Suite | Rate        | Size  | Туре                  | Term    |
|-------|-------------|-------|-----------------------|---------|
| Α     | \$3,960 /mo | 3,168 | Modified Gross        | 3-5 Yrs |
| В     | \$1,980 /mo | 1,584 | <b>Modified Gross</b> | 3-5 Yrs |