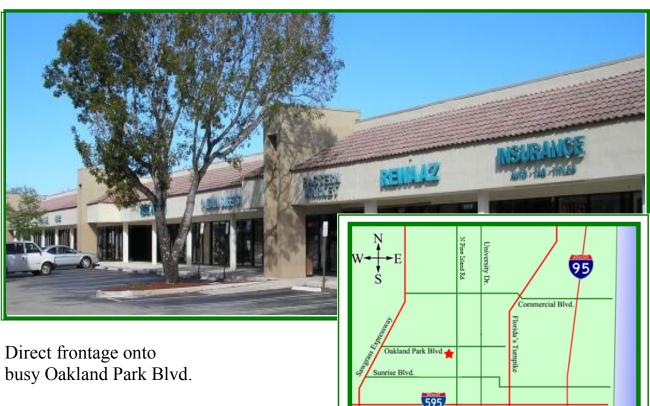

## SPACE FOR LEASE

PINE OAK PLAZA 8901 West Oakland Park Blvd., Sunrise FL 33351

- 16,994 Square foot Neighborhood Center
- **Great Demographics**
- 75,000+ traffic count per day!
- Lively Center with a great tenant mix.