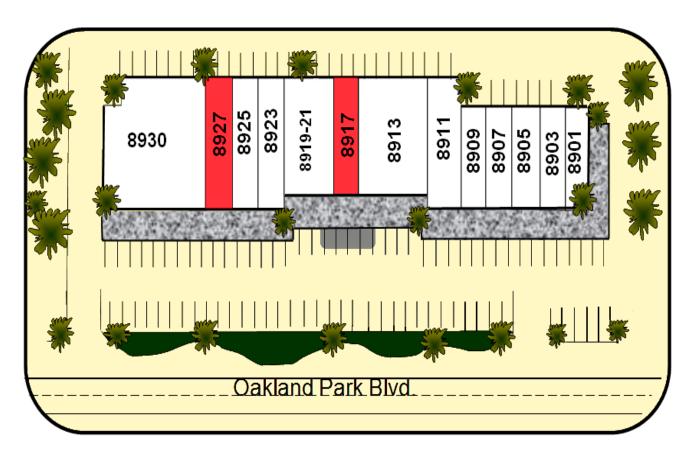

| SUITE# | TENANT              |
|--------|---------------------|
|        |                     |
| 8901   | Newsmart            |
| 8903   | Dentist             |
| 8905   | Chinese Restaurant  |
| 8907   | Mary Kay            |
| 8909   | Beauty Cafe         |
| 8911   | Eastern Supermarket |
| 8913   | Nirala Sweets       |
| 8917   | VACANT - 980 sf     |
| 8921   | Insurance Authority |
| 8923   | Gro Styles Sunrise  |
| 8925   | Zevar Jewelers      |
| 8927   | VACANT - 1,100 sf   |
| 8930   | Buzz's Lounge       |