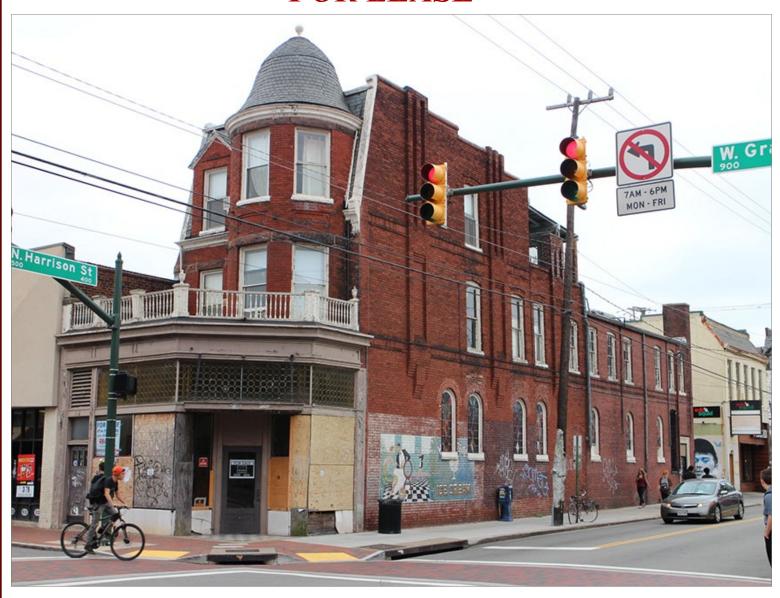

## 939 W. Grace Street | Richmond, VA 23220

Former Village Restaurant

## FOR LEASE

- 2,250 square feet
- Restaurant / Retail Oportunity
- Tremendous Foot Traffic
- 30,000 VCU Students
- Historic Building
- Building renovated to Historic Tax Credit Standards

| $\leftarrow$ |     |  |
|--------------|-----|--|
|              |     |  |
|              |     |  |
| S            | GMA |  |