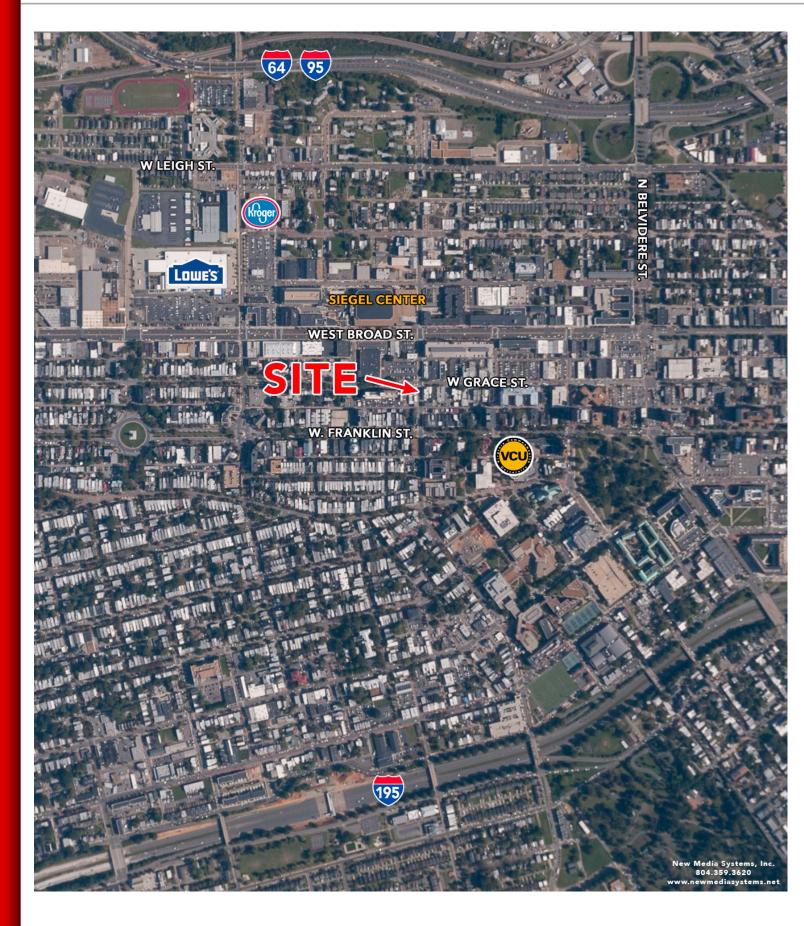

## 939 W. Grace Street | Richmond, VA 23220

Former Village Restaurant

## FOR LEASE

- 2,250 square feet
- Restaurant / Retail Oportunity
- Tremendous Foot Traffic
- 30,000 VCU Students
- Historic Building
- Building renovated to Historic Tax Credit Standards

| $\leftarrow$ |     |  |
|--------------|-----|--|
|              |     |  |
|              |     |  |
| S            | GMA |  |