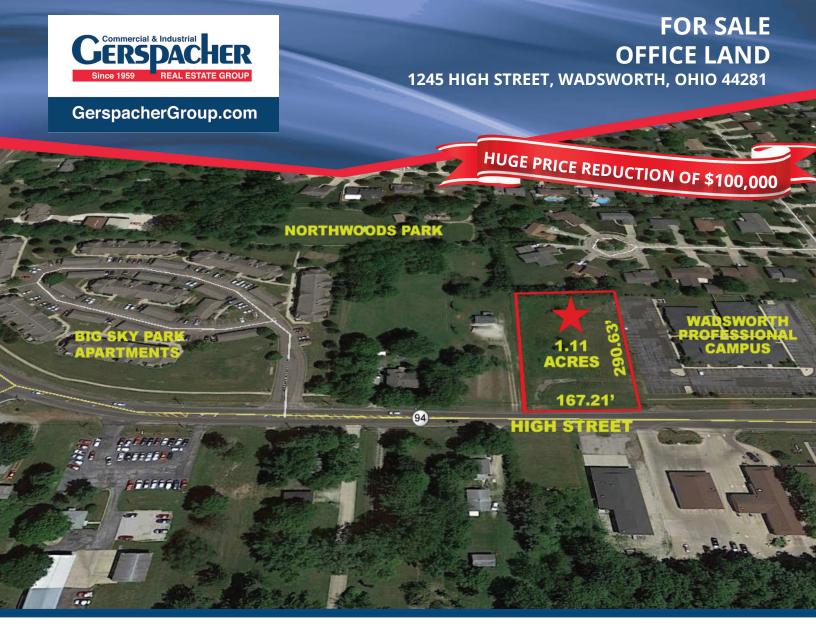

## **Property Highlights FOR SALE- \$199.000** 1.11+/- ACRES OF LAND

- 1.11 acres of land for sale with 167.21' of frontage on High Street
- Zoned C-5 Commercial Office District
- Ideal for an office building or professional services
- 2015 taxes were \$2,479
- Located in Wadsworth's prime retail area
- On Medina County Fiber Network
- Located 1/2 mile North of I-76 at SR-94 interchange

## FOR SALE OFFICE LAND

1245 HIGH STREET, WADSWORTH, OHIO 44281

FOR SALE- \$199,000 1.11+/- ACRES OF LAND