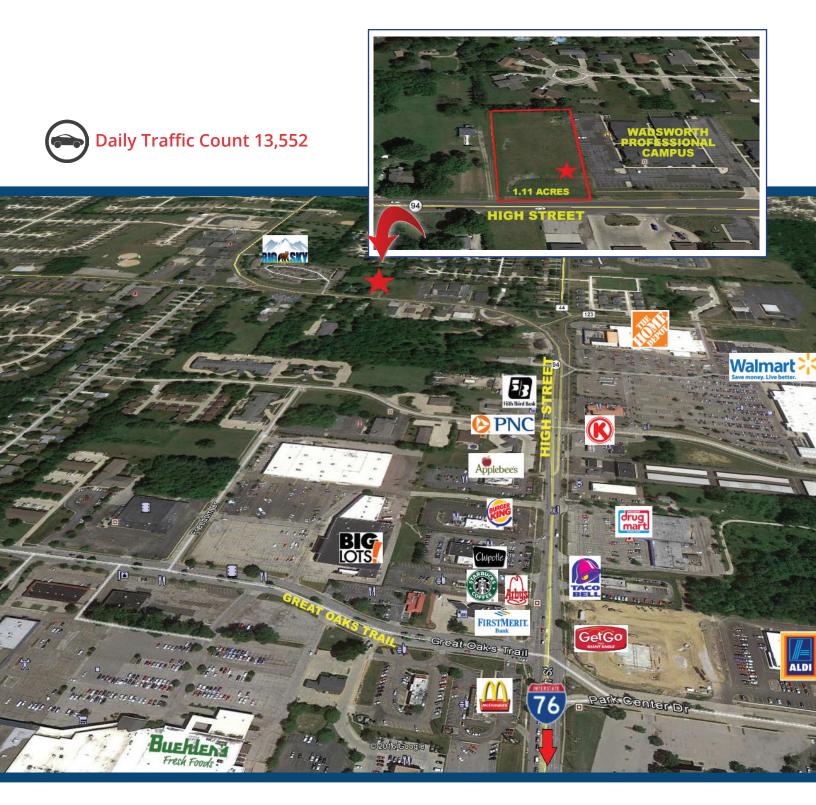

## **Property Highlights FOR SALE- \$199.000** 1.11+/- ACRES OF LAND

- 1.11 acres of land for sale with 167.21' of frontage on High Street
- Zoned C-5 Commercial Office District
- Ideal for an office building or professional services
- 2015 taxes were \$2,479
- Located in Wadsworth's prime retail area
- On Medina County Fiber Network
- Located 1/2 mile North of I-76 at SR-94 interchange