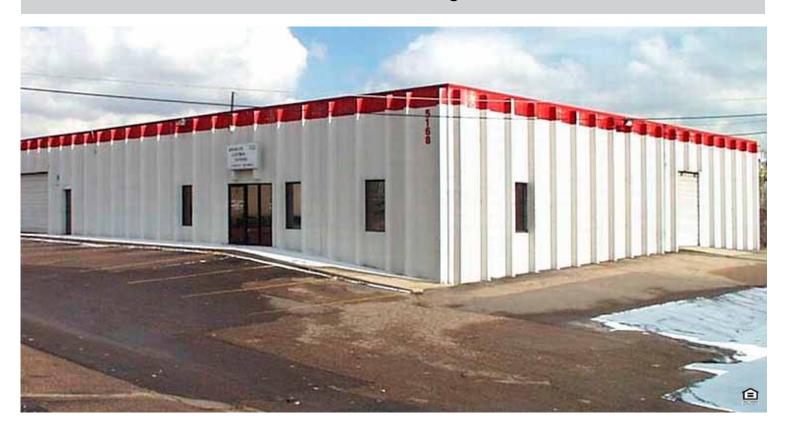

## Wheat Ridge Industrial Space For Lease

5158 Parfet St., Wheat Ridge, CO 80033

Multi-unit industrial building, offering one available space at 4,700 SF. Unit 3 offers an open warehouse space, warehouse skylights, two drive-in doors, two gas forced heaters, three offices with HVAC, two bathrooms and 3-phase power. Located less than a mile from the I-70 and Kipling exit in Wheat Ridge, CO. The unit is move in ready.