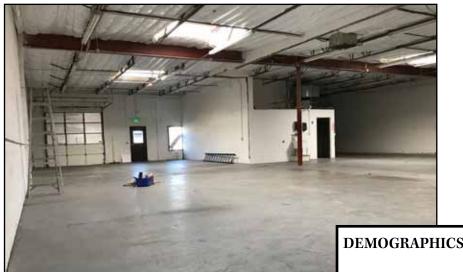

Multi-unit industrial building, offering one available space at 4,700 SF. Unit 3 offers an open warehouse space, warehouse skylights, two drive-in doors, two gas forced heaters, three offices with HVAC, two bathrooms and 3-phase power. Located less than a mile from the I-70 and Kipling exit in Wheat Ridge, CO. The unit is move in ready.