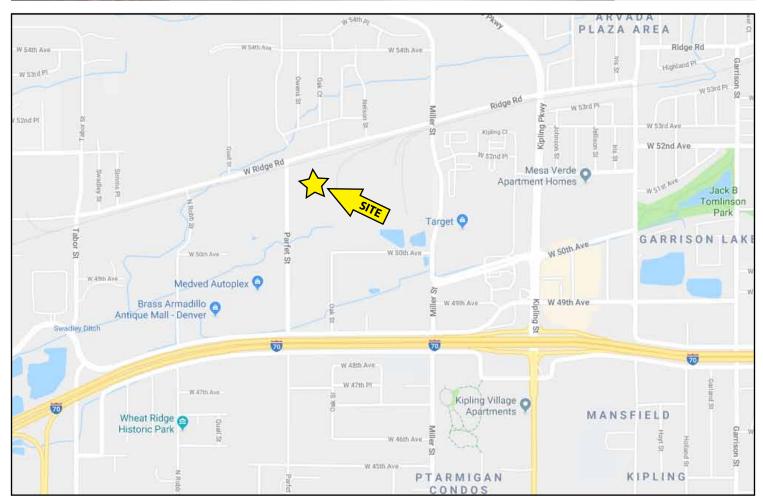

## Wheat Ridge Industrial Space For Lease

5158 Parfet St., Wheat Ridge, CO 80033

## TRAFFIC COUNTS (CoStar)

Ridge Rd. @ Parfet Rd. - 3,667 vpd Parfet Rd. @ I-70 Frontage - 2,200 vpd

| DEMOGRAPHICS (CoStar) |  |  |  |  |
|-----------------------|--|--|--|--|
| 5 Mile                |  |  |  |  |
| 260,447               |  |  |  |  |
| 40.20                 |  |  |  |  |
| 111,024               |  |  |  |  |
| \$86,752              |  |  |  |  |
| 132,272               |  |  |  |  |
| 13,123                |  |  |  |  |
|                       |  |  |  |  |