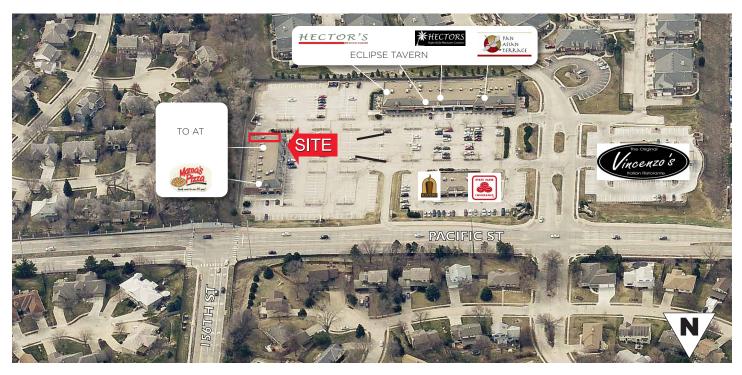

# 1,200 SF Retail/Restaurant Space Lease Rate: \$18.00 PSF NNN

The West Pacific Crossing shopping center has an immediate availability. A 1,200 SF end-cap space with a drive-thu window. Join Mama's Pizza, Hector's Mexican Restaurant, Pan Asian Terrace Restaurant and Vincenzo's Italian Ristorante. The shopping center is conveniently located on the southwest corner of 156<sup>th</sup> and Pacific Street. The location offers excellent visibility, access and abundant parking.