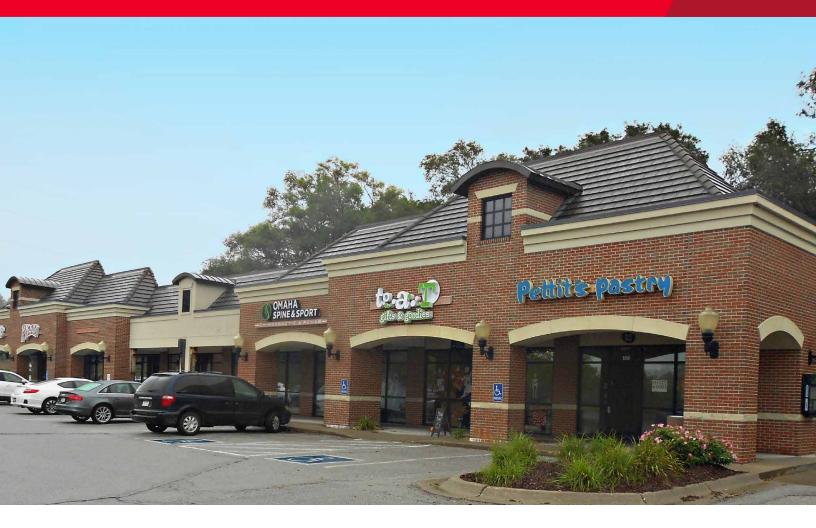

FOR LEASE West Pacific Crossing 156th & Pacific Street / Omaha, NE

# 1,200 SF Retail/Restaurant Space Lease Rate: \$18.00 PSF NNN

The West Pacific Crossing shopping center has an immediate availability. A 1,200 SF end-cap space with a drive-thu window. Join Mama's Pizza, Hector's Mexican Restaurant, Pan Asian Terrace Restaurant and Vincenzo's Italian Ristorante. The shopping center is conveniently located on the southwest corner of 156<sup>th</sup> and Pacific Street. The location offers excellent visibility, access and abundant parking.