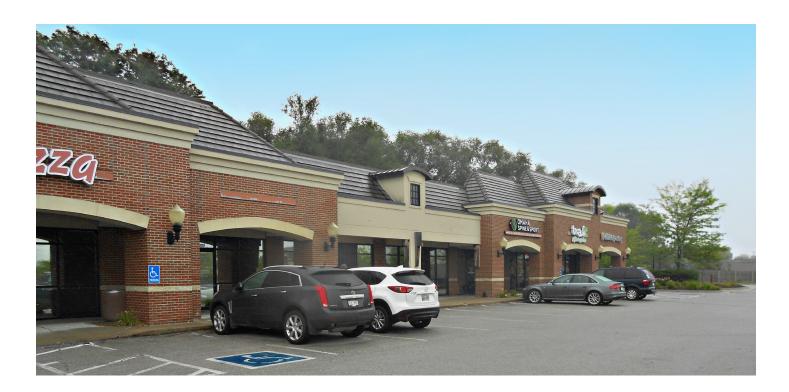

FOR LEASE West Pacific Crossing 156th & Pacific Street / Omaha, NE

# 1,200 SF Retail/Restaurant Space Lease Rate: \$18.00 PSF NNN

The West Pacific Crossing shopping center has an immediate availability. A 1,200 SF end-cap space with a drive-thu window. Join Mama's Pizza, Hector's Mexican Restaurant, Pan Asian Terrace Restaurant and Vincenzo's Italian Ristorante. The shopping center is conveniently located on the southwest corner of 156<sup>th</sup> and Pacific Street. The location offers excellent visibility, access and abundant parking.