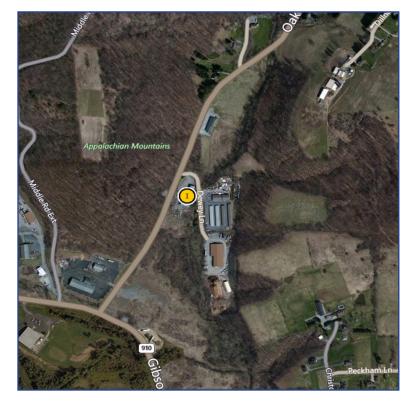

## 50 Oak Road Allegheny County-West Deer Township Gibsonia PA 15044

Located just off the PA Turnpike at Route 8

• Rental Rate: \$5.25 per square foot + all utilities plus

\$1.54 NNN Costs

\$1.25 per square foot for yard area

CONTACT:
David Hanley
Broker
412.261.6532 x237
david@prudentialrealty.com