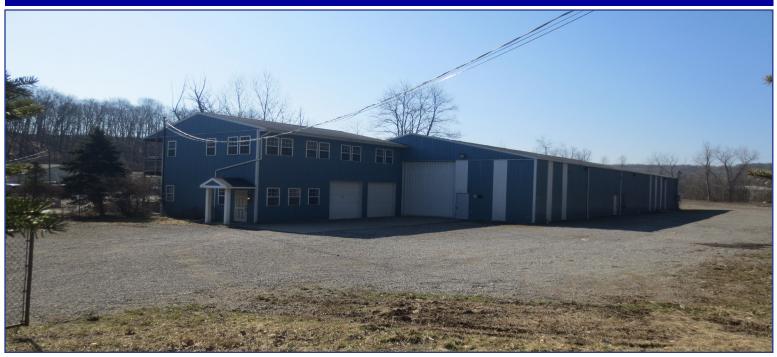

## Now Leasing Office/Warehouse Building

## 50 Oak Road Allegheny County-West Deer Township Gibsonia PA 15044

## **Property Highlights:**

• Size of Building: 11,711+/- Square Feet

Available Space: 11,711+/- Square Feet
 Office Area: 1,230+/- Square Feet
 Warehouse Area: 10,481+/- Square Feet

• Ceiling Height: 15'3"

• Yard Area: 3+ Acres

• Drive-in Garage Doors: 2-15' doors | 2-10' doors

• Zoned: S-U (Special Use-Industrial/Commercial)

• Electric: Three Phase (800 AMP/480 Volt)

• Abundant parking on approximately 3+ acres