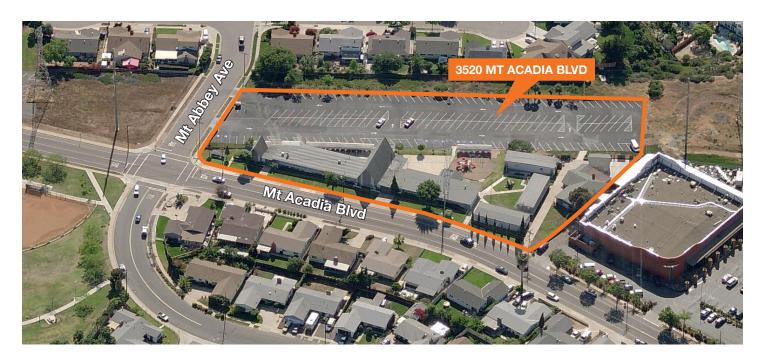

# Church Space For Lease

3520 Mt Acadia Blvd San Diego, CA 92111

Church space available for shared use

Sanctuary seats ±200

Classrooms, fellowship hall/kitchen

Playground and outdoor patio

Large parking lot