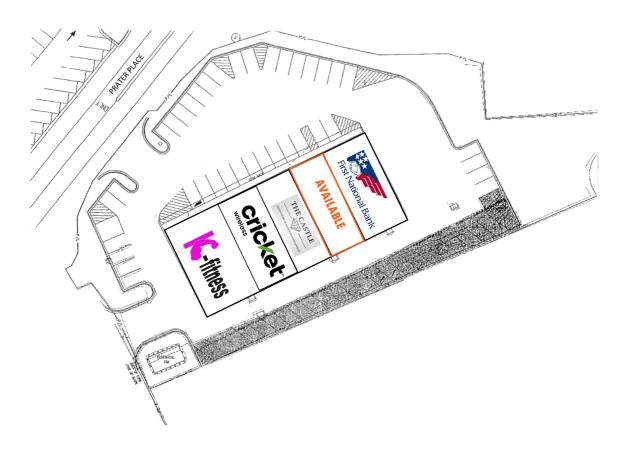

## SITE PLAN

| SUITE | TENANT NAME                   | SPACE SIZE           |
|-------|-------------------------------|----------------------|
| 1A    | Kay's Fitness Center          | 3,500 SF             |
| 2     | Castle Jewelers               | 1,400 SF             |
|       |                               |                      |
| 3     | Available                     | 2,000 SF             |
| 3     | Available First National Bank | 2,000 SF<br>2,000 SF |