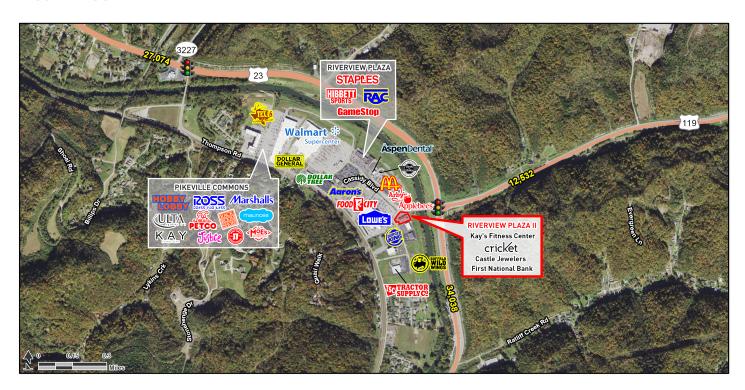

## **LOCATION OVERVIEW**

2,000 SF retail space available in Riverview Plaza II. The established strip center is shadow anchored by Walmart Supercenter and Lowe's with close proximity to Hobby Lobby, Marshall's, Ulta, and more high performing retailers. Located directly off N. Mayo Trail, a thoroughfare that receives a daily traffic count of over 38,000. Suite 3, located between a bank and national jeweler, is in-line with other retailers and offers DEMOGRAPHICS convenient front door parking.

## PROPERTY HIGHLIGHTS

- Area Retailers: Walmart Supercenter, Lowe's, Hobby Lobby, Marshall's, Rack Room Shoes, Food City, Ross, Ulta, Petco, Dollar Tree
- Traffic Count Hwy 23: 38,270 adt(2015)

|                    | 5 MILES | 10 MILES | 20 MILES |
|--------------------|---------|----------|----------|
| Population         | 16,088  | 38,441   | 113,689  |
| Households         | 6,703   | 15,898   | 46,339   |
| Avg HH Income (\$) | 65,831  | 56,528   | 50,716   |