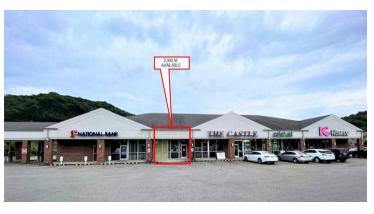

## **LOCATION OVERVIEW**

2,000 SF retail space available in Riverview Plaza II. The established strip center is shadow anchored by Walmart Supercenter and Lowe's with close proximity to Hobby Lobby, Marshall's, Ulta, and more high performing retailers. Located directly off N. Mayo Trail, a thoroughfare that receives a daily traffic count of over 38,000. Suite 3, located between a bank and national jeweler, is in-line with other retailers and offers DEMOGRAPHICS convenient front door parking.

## SITE PLAN

| SUITE | TENANT NAME                   | SPACE SIZE           |
|-------|-------------------------------|----------------------|
| 1A    | Kay's Fitness Center          | 3,500 SF             |
| 2     | Castle Jewelers               | 1,400 SF             |
|       |                               |                      |
| 3     | Available                     | 2,000 SF             |
| 3     | Available First National Bank | 2,000 SF<br>2,000 SF |