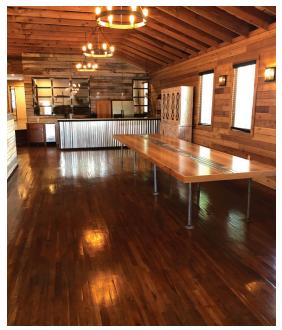

## **1804 ULIT AVENUE**

Austin, TX 78702

- \$1,400,000
- 2,788 SF
- 6 parking spaces, plus street parking
- Central Eastside location
- 5 minutes to downtown

- 1 block to Cap Metro Station
- Neighborhood dining & entertainment options
- Classic remodeled office space
- Rezoning Pending