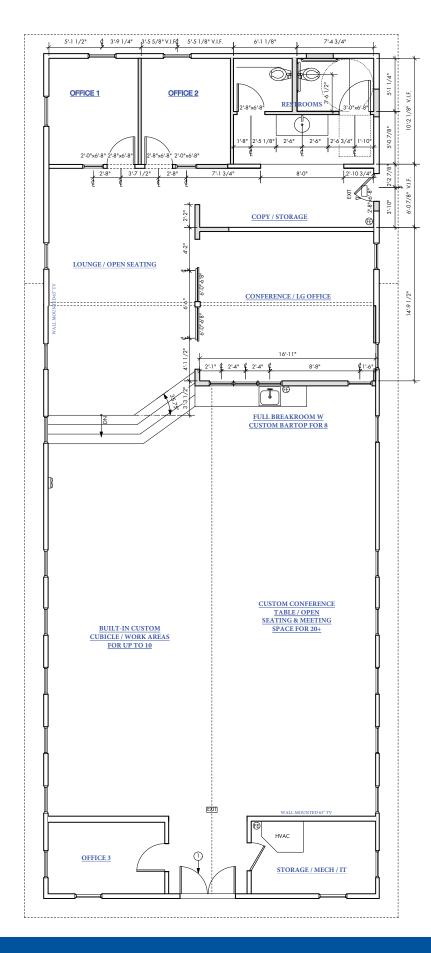

1804 ULT
As Built Drawing
1/4" = 1'-0"

\*verify all dimensions in field as they may have adjusted during construction

**DOUG MCGREGOR** (512) 497-0057 mcgregor@toweratx.com

5900 Southwest Pkwy | Suite 5-520 | Austin, TX 78735 512.582.0150 | www.toweratx.com