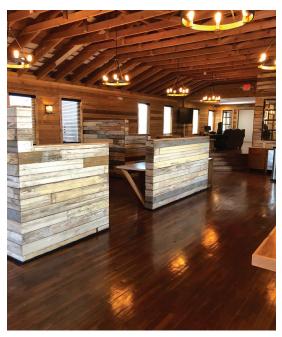

## **1804 ULIT AVENUE**

Austin, TX 78702

- \$1,400,000
- 2,788 SF
- 6 parking spaces, plus street parking
- Central Eastside location
- 5 minutes to downtown

- 1 block to Cap Metro Station
- Neighborhood dining & entertainment options
- Classic remodeled office space
- Rezoning Pending