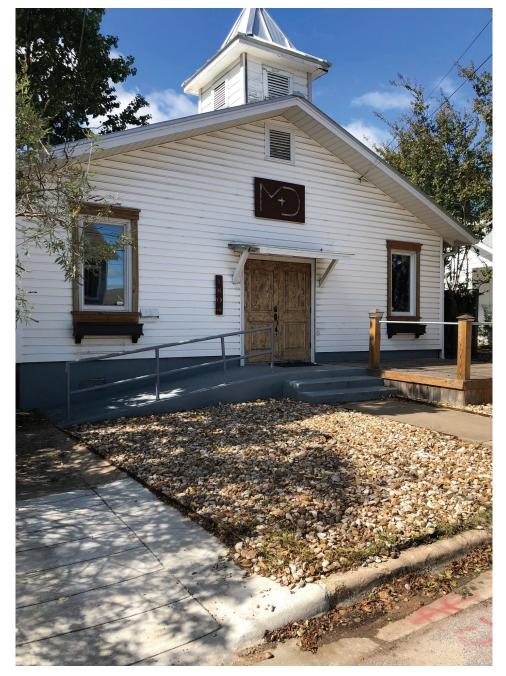

## **1804 ULIT AVENUE**

Austin, TX 78702

- \$1,400,000
- 2,788 SF
- 6 parking spaces, plus street parking
- Central Eastside location
- 5 minutes to downtown

- 1 block to Cap Metro Station
- Neighborhood dining & entertainment options
- Classic remodeled office space
- Rezoning Pending