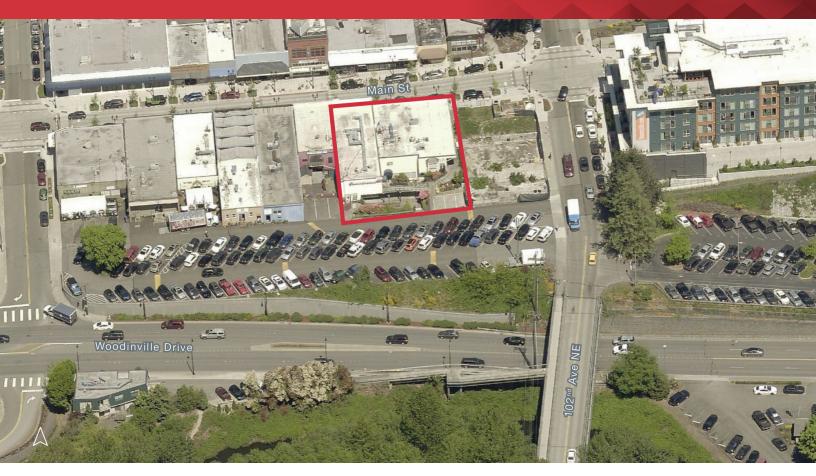

## 10131 Main Street

10131 Main Street Bothell, Washington 98011

## **Property Highlights**

- Office Space For Lease
- 5,322 RSF divisible
- \$18.00 + NNN's @ \$4.50 PSF
- Available immediately
- ST/Metro Transit One Block Away
- In The Heart of Downtown Bothell

Dick Paylor, CCIM Senior Vice President | 425.586.5624 dpaylor@nai-psp.com The information superior from sources we deem reliable. It is provided without any representation, warranty or guarantee, expressed or impleo, as to its accuracy, prospective buyer or the information conduct an independent independent independent independent independent on and verification of all matters deemed to be material, including, but not limited to, statements of income and expenses. consult your attorney, accountant or other professional advisor.