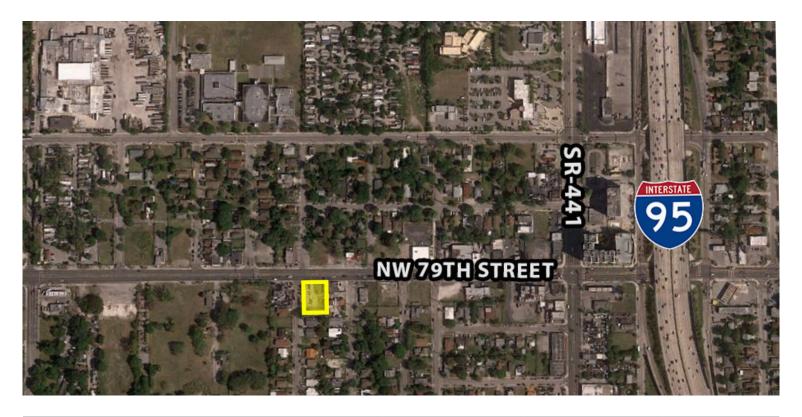

#### **Location Features:**

- Corner Lot
- 1/2 mile from I-95
- Located on retail redevelopment corridor
- Within 79th Street CRA boundary

For more information:

#### Distance to Points of Interest:

| I-95                        | 0.3 miles |
|-----------------------------|-----------|
| SR 836                      | 5.3 miles |
| MIAMI INTERNATIONAL AIRPORT | 6.9 miles |