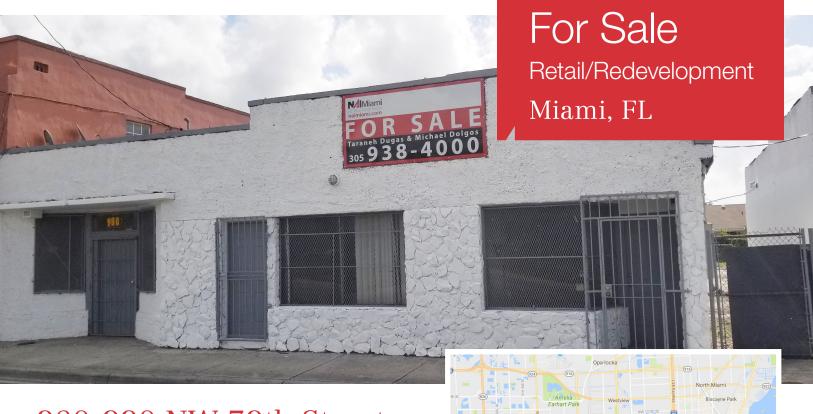

# 980-990 NW 79th Street

Miami, FL 33150

# Property Details:

Asking Price: \$750,000
Total Building Size: 2,947 SF
Year Built: 1936
Lot Size: 16,500 SF
Lot Acreage: 0.38 Acres

Frontage: 100' on 79th Street

#### **Location Features:**

- Corner Lot
- 1/2 mile from I-95
- Located on retail redevelopment corridor
- Within 79th Street CRA boundary

For more information: