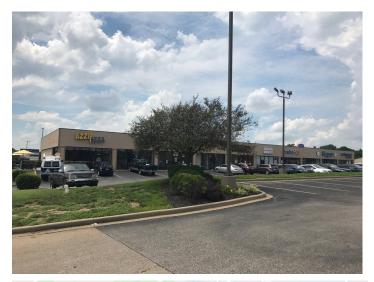

### **Overview/Comments**

- High-demand west side location along Pearl Drive/Lloyd Expressway. - Shadows Walmart Supercenter and Home Depot. - Trade Area includes University of Southern Indiana (USI), the fastest growing university in the state of Indiana with  $\pm$  11,000 students. - Traffic Count: Lloyd Expressway (SR 62) = 46,716 VPD. - Join Azzip Pizza, Spudz -N- Stuff, One Main, Metro PCS, Hair West and others. NNN Expenses:. - RE Taxes: \$1.95 PSF. - Insurance: \$0.25 PSF. - CAM: \$0.80 PSF (est.).