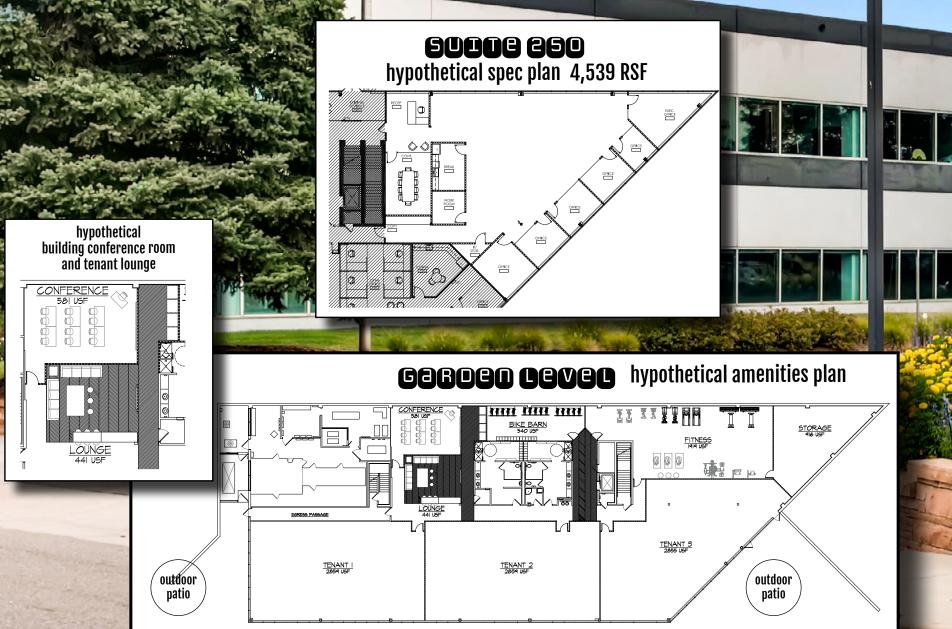

## **DADS INVERNESS** east east ENGLEWOOD, CO ©000@

connect&convene@115

SCHNITZER WEST

## 

115 inverness drive east





open ceiling spec suites planned updated restrooms throughout 2 outdoor patios overlooking adjacent reflection pool common area wifi monument signage available 3 : 1,000 surface parking ratio back-up generator available for tenant use

## **AVAILABILITIES** 115 inverness drive east



## **CODVERE** 115 inverness drive east

off the dry creek light rail station, near park meadows



6 min drive to CAC inverness





near 18-hole pga championship course



5 min drive to hilton denver inverness



3 min walk to marco's coal fired pizzeria

**GOOQOQ** 

whitney hake senior vice president 303.407.1465 whitney.hake@transwestern.com

billy woodward vice president 303.952.5591 billy.woodward@transwestern.com

TRANSWESTERN®