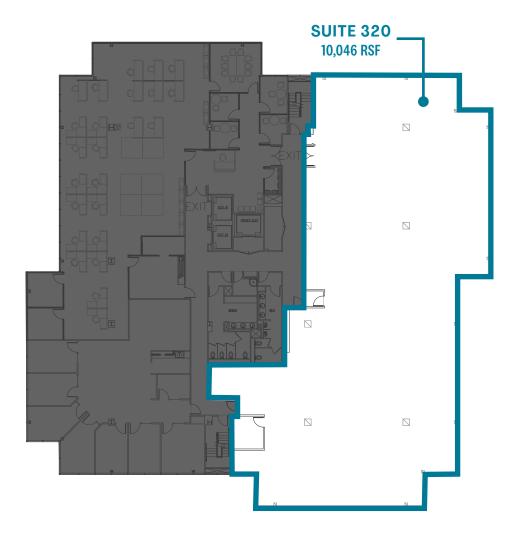

# Building I - Floor 3

CLICK TO GO BACK
TO AVAILABLE SPACE

- + Suite 320 10,046 RSF
- + Available Now
- + Can be combined with Suite 200 for 30,517 RSF