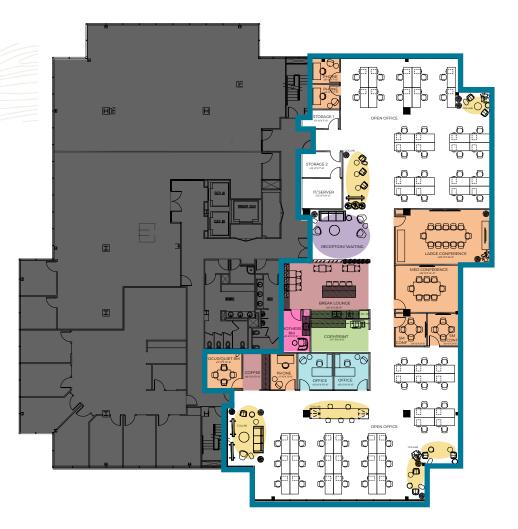

# Building I - Floor 3

- + Suite 320 10,046 RSF
- + Space Plan Option 1

### SPACE PROGRAMMING

| PRIVATE OFFICES WORKSTATION 6' x 2' 6" RECEPTIONIST TOTAL SEAT COUNT                                                                                              | 2<br>5<br>1<br><b>5</b>                             |
|-------------------------------------------------------------------------------------------------------------------------------------------------------------------|-----------------------------------------------------|
| CONFERENCE - LG CONFERENCE - MED CONFERENCE - SM PHONE RM PHONE RM FOCUS/ QUIET RM COPY/PRINT RECEPTION/WAITING MOTHER'S RM COLLAB BREAK LOUNGE IT/SERVER STORAGE | 1<br>1<br>2<br>3<br>1<br>1<br>1<br>5<br>1<br>1<br>2 |

GLASS

10,046 RSF 176 SF/OCCUPANT

#### **LEGEND**

EXISTING CONSTRUCTION TO REMAIN

NEW INSULATED INTERIOR PARTITION

CONSTRUCTION

GLASS W/PARTIAL HEIGHT FRAME, FULL
HEIGHT SIDELIGHT, OR FRAMELESS

-NEW CASEWORK / MILLWORK LINE OF UPPER CABINETS

## KEY

ARRIVAL

OFFICES

WORK ROOM

CONFERENCE ROOM / PHONE ROOM

MOTHER'S ROOM

COLLAB/GATHER

BREAK OUT AREA