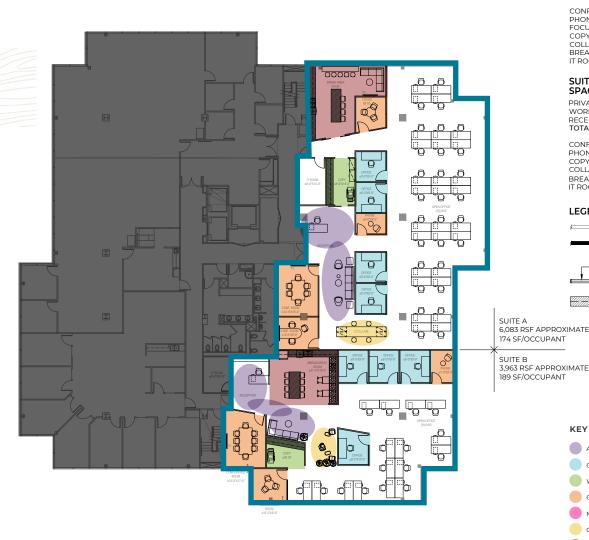

# Building I - Floor 3

- + Suite 320 10,046 RSF
- + Space Plan Option 3

# CLICK TO GO BACK TO AVAILABLE SPACE

#### SUITE A SPACE PROGRAMMING

DDIVATE OFFICES

| WORKSTATION 6' x 2' 6" RECEPTIONIST TOTAL SEAT COUNT     | 30<br>1<br>35         |
|----------------------------------------------------------|-----------------------|
| CONFERENCE PHONE ROOM FOCUS COPY COLLAB. AREA BREAK AREA | 2<br>1<br>1<br>1<br>1 |
| IT ROOM                                                  | I                     |

### SUITE B SPACE PROGRAMMING

| 4  |
|----|
| 16 |
| 1  |
| 2  |
| 2  |
| ī  |
| 1  |
| 1  |
| 1  |
| 1  |
|    |

### **LEGEND**

∃ EXISTING CONSTRUCTION TO REMAIN NEW INSULATED INTERIOR PARTITION CONSTRUCTION GLASS W/PARTIAL HEIGHT FRAME, FULL HEIGHT SIDELIGHT, OR FRAMELESS -NEW CASEWORK / MILLWORK LINE OF UPPER CABINETS 6.083 RSF APPROXIMATE 174 SF/OCCUPANT

KEY

ARRIVAL OFFICES

CONFERENCE ROOM / PHONE ROOM

MOTHER'S ROOM COLLAB/GATHER

BREAK OUT AREA