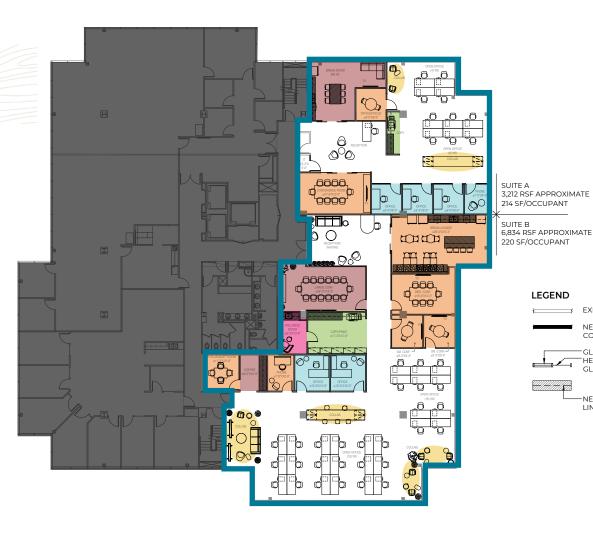

# **Building I - Floor 3**

- + Suite 320 10,046 RSF
- + Space Plan Option 2

### SUITE A SPACE PROGRAMMING

| PRIVATE OFFICES        |  |
|------------------------|--|
| PRIVATE OFFICE/FOCUS   |  |
| WORKSTATION 6' x 2' 6" |  |
| RECEPTIONIST           |  |
| TOTAL SEAT COUNT       |  |
|                        |  |
| CONFERENCE ROOM        |  |
| PHONE ROOM             |  |
| COPY                   |  |
| COLLAB. AREA           |  |
| BREAK ROOM             |  |
| IT ROOM                |  |

#### **SUITE B** SPACE PROGRAMMING

| PRIVATE OFFICES WORKSTATION 6' x 2' 6" RECEPTIONIST TOTAL SEAT COUNT | 2<br>2<br>1<br><b>3</b> |
|----------------------------------------------------------------------|-------------------------|
| CONFERENCE - LG                                                      | 1                       |
| CONFERENCE - MED                                                     | 1                       |
| CONFERENCE - SM                                                      | 2                       |
| PHONE ROOM                                                           | 1                       |
| FOCUS/ OUIET ROOM                                                    | 1                       |
| COPY/PRINT                                                           | 1                       |
| RECEPTION/WAITING                                                    | 1                       |
| WELLNESS ROOM                                                        | 1                       |
| COLLAB.                                                              | 3                       |
| BREAK LOUNGE                                                         | 1                       |
| COFFEE                                                               | 1                       |

### **LEGEND**

EXISTING CONSTRUCTION TO REMAIN NEW INSULATED INTERIOR PARTITION

CONSTRUCTION

GLASS W/PARTIAL HEIGHT FRAME, FULL HEIGHT SIDELIGHT, OR FRAMELESS

NEW CASEWORK / MILLWORK LINE OF UPPER CABINETS

### **KEY**

COLLAB/GATHER

BREAK OUT AREA